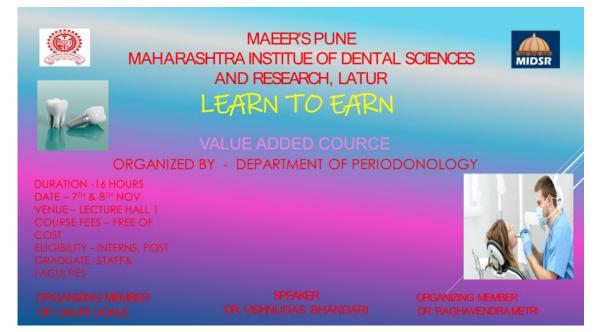

**COURSE SCHEDULE** – It comprised of four modules of four hours each within stipulated time period of two days. Course was conducted on7<sup>th</sup> **and8<sup>th</sup>NOV 2023**. A variety of learning resources were utilized in terms of lectures with power point presentation & videos.

**COURSE FEES**: It was free

#### **Report:**

Department of Periodontics has organized 'Learn to Earn -Practice Management courseat MIDSR Dental College, Latur.

The course was conducted on 7<sup>th</sup> and 8<sup>th</sup> NOV 2023