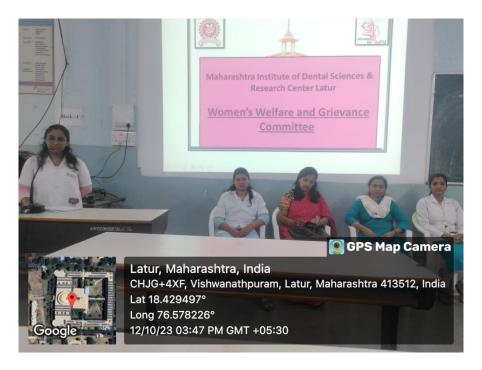

#### **Photographs:**

**Inauguration ceremony** 

Lamp lightening ceremony

**Felicitation of Guest Speaker by committee members** 

**Introductory session by Dr Gauri** 

Speech by Aditi Darada

Dr. Sumol Pawar as a guest speaker

Session by Dr. Varsha Sangle

Certificate of the course

Sign of Principal

sign of chairperson

sign of convener