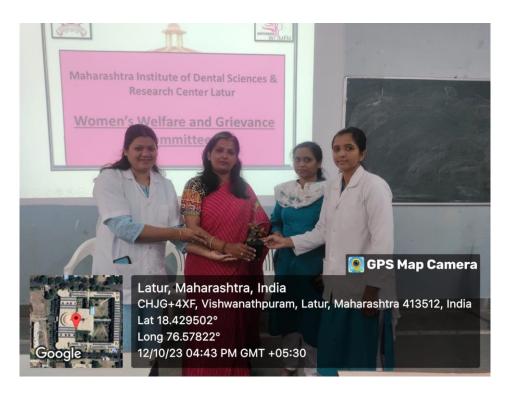

#### **Photographs:**

**Inauguration ceremony** 

Lamp lightening ceremony

**Felicitation of Guest Speaker by committee members** 

**Introductory session by Dr Gauri** 

Speech by Aditi Darada

Dr. Sumol Pawar as a guest speaker