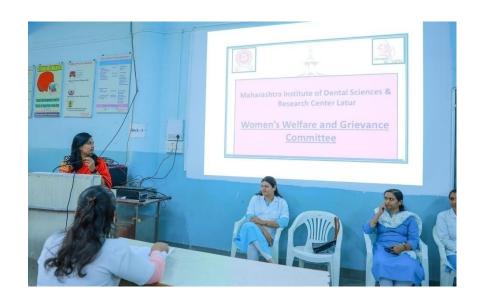

#### **Photographs:**

**Inauguration ceremony** 

Lamp lightening ceremony

**Felicitation of Guest Speaker by committee members** 

**Introductory session by Dr Gauri** 

Speech by Aditi Darada

Dr. Sumol Pawar as a guest speaker