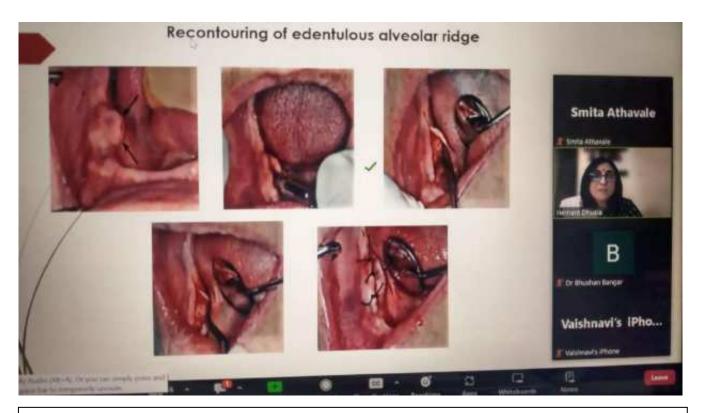

Dr. Paresh Gandhi and Dr. Ishita Paralikar was the guest speaker and they conducted a lecture on role of prosthodontics in geriatric dentistry, restorative and endodontic consideration in geriatics dentistry role of oral and maxillofacial surgeon in geriatric dentistry geriatric implantology, periodontal health care



Lecture by Dr.Ishita paralikar on periodontal health care for elderly Dr.Ishita Parlikar mam was guest speaker and she gave information on periodontal health care for elderly through this CDE programme and was very informative in dat to day practice.



Lecture by Dr.smita athavale on role of prosthodontics in geriatric dentistry Dr.Smita mam explained role of prosthodontics in geriatric dentistry through this CDE programme and was very informative in day to day practice.



Lecture by Dr. Archana Dhusia on oral and maxillofacial surgeon in geriatric Dr. Archana Dhusia mam explained role of maxillofacial surgeon in geriatric dentistry and it is very informative



Lecture by Dr. Asha Narde on restorative and endodontic considerations in geriatric dentistry Dr. Asha Narde mam gave information about restorative and endodontic consideration in geriatric dentistry through this CDE programme and was very informative.



# MAEER'S MAHARASHTRA INSTITUTE OF DENTAL SCIENCES & RESEARCH (DENTALCOLLEGE)



Address: Vishwnathpuram Ambajogai Road Latur. 413531 (Maharashtra) Tel. (02382) 228063, 227703, 227444, fax: (02382) 228063

Email:

principal@mitmidsr.edu.in midsr.latur@gmail.com

Website: www.mitmidsr

No. MIDSR/IQAC/ / /2023

Date: - 14/08/2023

#### **IQAC CIRCUL