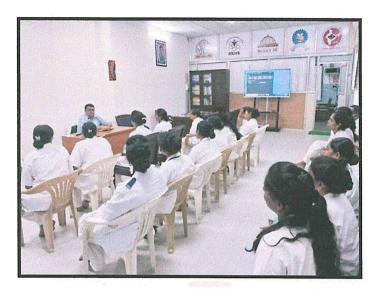

#### > Event Photograph: -

Inauguration ceremony with lamp lighting

Felicitation of guest speaker by Dr. Hanumant Karad

Felicitation of guest speaker Lecture by Dr. Bhushan Lachake

Demonstration by Dr. Bhushan Lachake