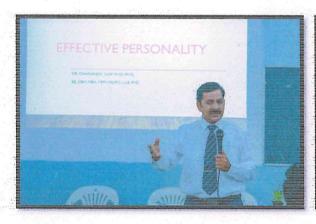

On the gracious occasion Dr.Ajit Jankar introduced our chief guest followed by welcoming & felicitation with a token of gratitude by Dr. Hanumant Karad.

On the first day Dr. Bhushan Lachake delivered lecture on "Esthetic Dentistry: Enriching Smile" and explained in detail about Anterior and Posterior teeth composite resin restoration and in the afternoon session Dr. Bhushan Lachake gave demonstration oncomposite build-upof fractured and carious Anterior and Posterior teeth.

#### > Event Photograph: -

Inauguration ceremony with lamp lighting

Felicitation of guest speaker by Dr. Hanumant Karad

Felicitation of guest speaker Lecture by Dr. Bhushan Lachake

Demonstration by Dr. Bhushan Lachake