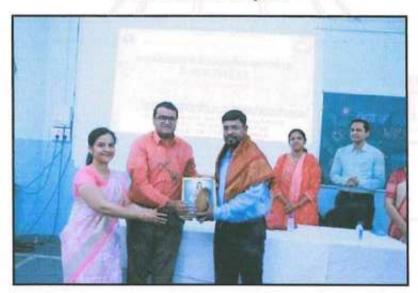

On the gracious occasion Dr.Ajit Jankar introduced our chief guest followed by welcoming & felicitation with a token of gratitude by Dr. Hanumant Karad.

On the first day Dr. Bhushan Lachake delivered lecture on "Esthetic Dentistry: Enriching Smile" and explained in detail about Anterior and Posterior teeth composite resin restoration and in the afternoon session Dr. Bhushan Lachake gave demonstration oncomposite build-upof fractured and carious Anterior and Posterior teeth.

#### > Event Photograph: -

Inauguration ceremony with lamp lighting

Felicitation of guest speaker by Dr. Hanumant Karad

Felicitation of guest speaker Lecture by Dr. Bhushan Lachake

Demonstration by Dr. Bhushan Lachake