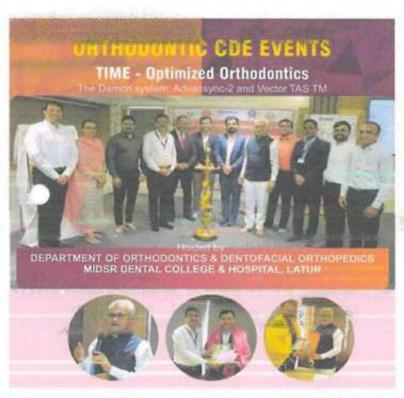

#### > Event Photograph: -

Inauguration ceremony with lamp lighting

Felicitation of guest speaker by Dr. Hanumant Karad

Felicitation of guest speaker Lecture by Dr. Bhushan Lachake

Demonstration by Dr. Bhushan Lachake