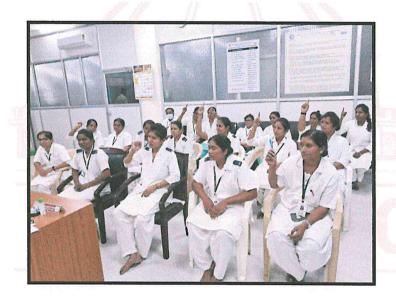

#### > Event Photograph: -

Inauguration ceremony with lamp lighting

Felicitation of guest speaker by Dr. Hanumant Karad

Felicitation of guest speaker Lecture by Dr. Bhushan Lachake

Demonstration by Dr. Bhushan Lachake