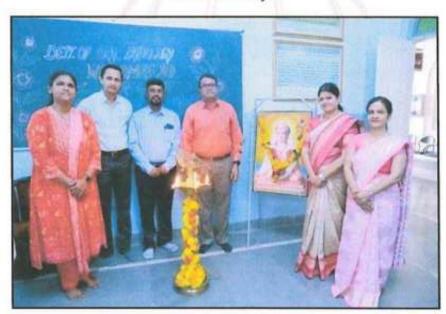

Maharashtra Institute of Dental Sciences & Research (Dental College), Latur, Department of Conservative Dentistry and Endodontics organized Continuing Dental Education (CDE) Programmeon 14<sup>th</sup> & 15<sup>th</sup> March2024. The function was marked by the presence of Dr. Hanumant Karad Sir, Executive Director, Principal, Vice Principal, Head of Departments, the staff members, post graduate students and Interns.

#### > Event Photograph: -

Inauguration ceremony with lamp lighting

Felicitation of guest speaker by Dr. Hanumant Karad

Felicitation of guest speaker Lecture by Dr. Bhushan Lachake

Demonstration by Dr. Bhushan Lachake