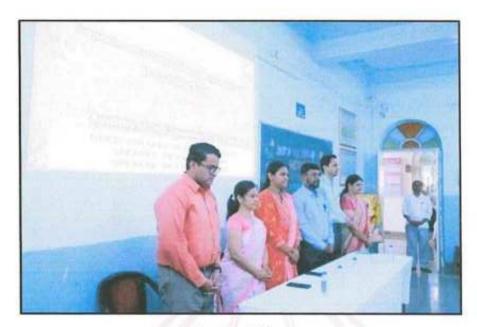

On the gracious occasion Dr.Ajit Jankar introduced our chief guest followed by welcoming & felicitation with a token of gratitude by Dr. Hanumant Karad.

On the first day Dr. Bhushan Lachake delivered lecture on "Esthetic Dentistry: Enriching Smile" and explained in detail about Anterior and Posterior teeth composite resin restoration and in the afternoon session Dr. Bhushan Lachake gave demonstration oncomposite build-upof fractured and carious Anterior and Posterior teeth.

#### > Event Photograph: -

Inauguration ceremony with lamp lighting

Felicitation of guest speaker by Dr. Hanumant Karad

Felicitation of guest speaker Lecture by Dr. Bhushan Lachake

Demonstration by Dr. Bhushan Lachake