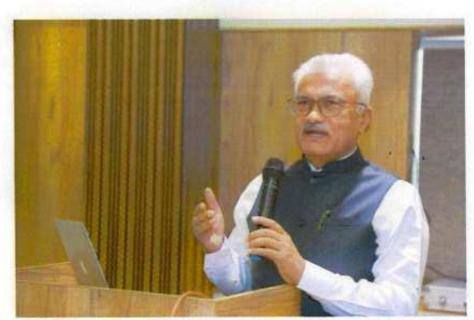

On the gracious occasion Dr.Ajit Jankar introduced our chief guest followed by welcoming & felicitation with a token of gratitude by Dr. Hanumant Karad.

On the first day Dr. Bhushan Lachake delivered lecture on "Esthetic Dentistry: Enriching Smile" and explained in detail about Anterior and Posterior teeth composite resin restoration and in the afternoon session Dr. Bhushan Lachake gave demonstration oncomposite build-upof fractured and carious Anterior and Posterior teeth.

#### > Event Photograph: -

Inauguration ceremony with lamp lighting

Felicitation of guest speaker by Dr. Hanumant Karad

Felicitation of guest speaker Lecture by Dr. Bhushan Lachake

Demonstration by Dr. Bhushan Lachake