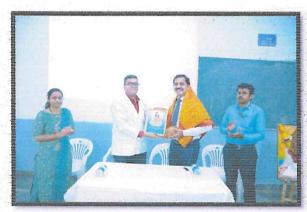

On the gracious occasion Dr.Ajit Jankar introduced our chief guest followed by welcoming & felicitation with a token of gratitude by Dr. Hanumant Karad.

On the first day Dr. Bhushan Lachake delivered lecture on "Esthetic Dentistry: Enriching Smile" and explained in detail about Anterior and Posterior teeth composite resin restoration and in the afternoon session Dr. Bhushan Lachake gave demonstration oncomposite build-upof fractured and carious Anterior and Posterior teeth.

#### > Event Photograph: -

Inauguration ceremony with lamp lighting

Felicitation of guest speaker by Dr. Hanumant Karad

Felicitation of guest speaker Lecture by Dr. Bhushan Lachake

Demonstration by Dr. Bhushan Lachake