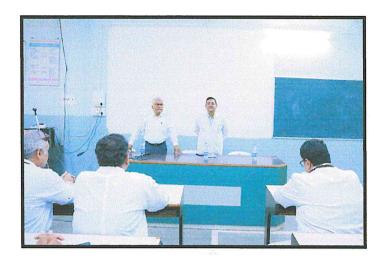

#### > Event Photograph: -

Inauguration ceremony with lamp lighting

Felicitation of guest speaker by Dr. Hanumant Karad

Felicitation of guest speaker Lecture by Dr. Bhushan Lachake

Demonstration by Dr. Bhushan Lachake