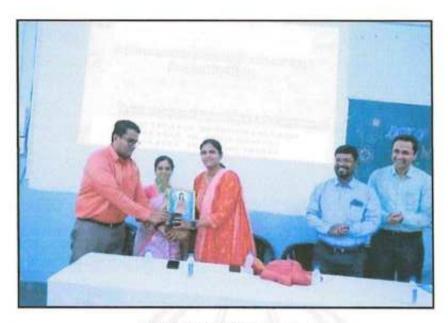

On the gracious occasion Dr.Ajit Jankar introduced our chief guest followed by welcoming & felicitation with a token of gratitude by Dr. Hanumant Karad.

On the first day Dr. Bhushan Lachake delivered lecture on "Esthetic Dentistry: Enriching Smile" and explained in detail about Anterior and Posterior teeth composite resin restoration and in the afternoon session Dr. Bhushan Lachake gave demonstration oncomposite build-upof fractured and carious Anterior and Posterior teeth.

#### > Event Photograph: -

Inauguration ceremony with lamp lighting

Felicitation of guest speaker by Dr. Hanumant Karad

Felicitation of guest speaker Lecture by Dr. Bhushan Lachake

Demonstration by Dr. Bhushan Lachake