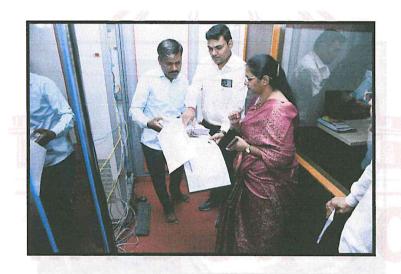

#### > Event Photograph: -

Inauguration ceremony with lamp lighting

Felicitation of guest speaker by Dr. Hanumant Karad

Felicitation of guest speaker Lecture by Dr. Bhushan Lachake

Demonstration by Dr. Bhushan Lachake