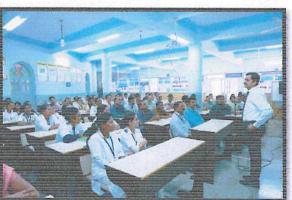

On the gracious occasion Dr.Ajit Jankar introduced our chief guest followed by welcoming & felicitation with a token of gratitude by Dr. Hanumant Karad.

On the first day Dr. Bhushan Lachake delivered lecture on "Esthetic Dentistry: Enriching Smile" and explained in detail about Anterior and Posterior teeth composite resin restoration and in the afternoon session Dr. Bhushan Lachake gave demonstration oncomposite build-upof fractured and carious Anterior and Posterior teeth.

#### > Event Photograph: -

Inauguration ceremony with lamp lighting

Felicitation of guest speaker by Dr. Hanumant Karad

Felicitation of guest speaker Lecture by Dr. Bhushan Lachake

Demonstration by Dr. Bhushan Lachake