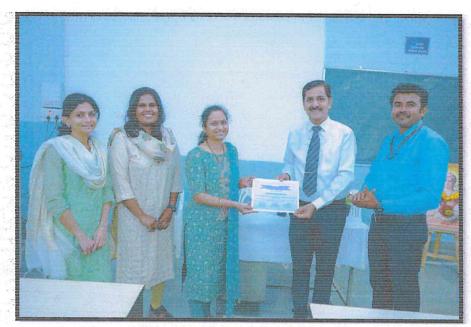

On the gracious occasion Dr.Ajit Jankar introduced our chief guest followed by welcoming & felicitation with a token of gratitude by Dr. Hanumant Karad.

On the first day Dr. Bhushan Lachake delivered lecture on "Esthetic Dentistry: Enriching Smile" and explained in detail about Anterior and Posterior teeth composite resin restoration and in the afternoon session Dr. Bhushan Lachake gave demonstration oncomposite build-upof fractured and carious Anterior and Posterior teeth.

#### > Event Photograph: -

Inauguration ceremony with lamp lighting

Felicitation of guest speaker by Dr. Hanumant Karad

Felicitation of guest speaker Lecture by Dr. Bhushan Lachake

Demonstration by Dr. Bhushan Lachake