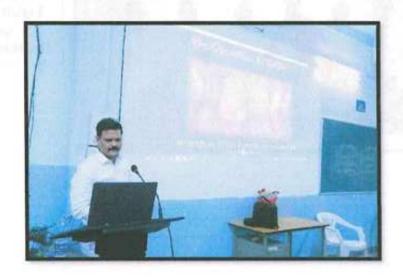

On the gracious occasion Dr.Ajit Jankar introduced our chief guest followed by welcoming & felicitation with a token of gratitude by Dr. Hanumant Karad.

On the first day Dr. Bhushan Lachake delivered lecture on "Esthetic Dentistry: Enriching Smile" and explained in detail about Anterior and Posterior teeth composite resin restoration and in the afternoon session Dr. Bhushan Lachake gave demonstration oncomposite build-upof fractured and carious Anterior and Posterior teeth.

#### > Event Photograph: -

Inauguration ceremony with lamp lighting

Felicitation of guest speaker by Dr. Hanumant Karad

Felicitation of guest speaker Lecture by Dr. Bhushan Lachake

Demonstration by Dr. Bhushan Lachake