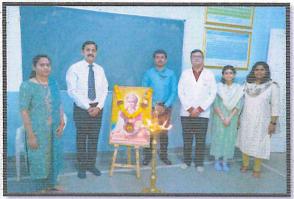

#### > Event Photograph: -

Inauguration ceremony with lamp lighting

Felicitation of guest speaker by Dr. Hanumant Karad

Felicitation of guest speaker Lecture by Dr. Bhushan Lachake

Demonstration by Dr. Bhushan Lachake