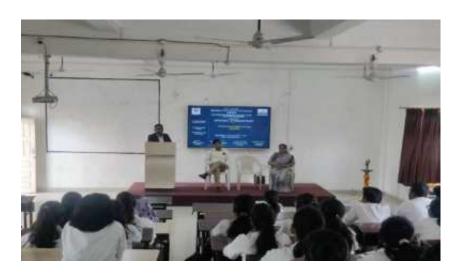

#### > Event Photograph: -

Inauguration ceremony with lamp lighting

Felicitation of guest speaker by Dr. Hanumant Karad

Felicitation of guest speaker Lecture by Dr. Bhushan Lachake

Demonstration by Dr. Bhushan Lachake