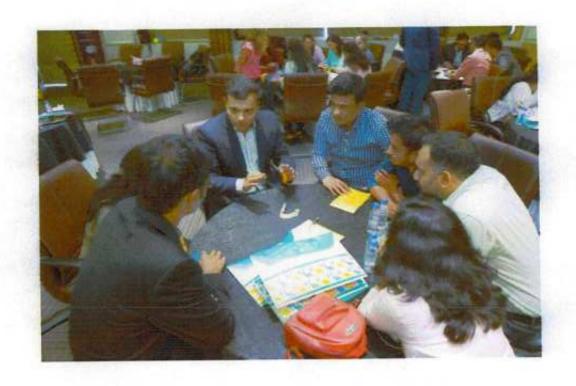

On the second day Dr. Bhushan Lachake delivered Hands-on workshop on Composite Resin build-up for fractured Anterior teeth.

Dr. Ramchandra Kabir delivered the vote of Thanks.

The program was successful and well appreciated by all.

Hands-on workshop by Dr. Bhushan Lachake