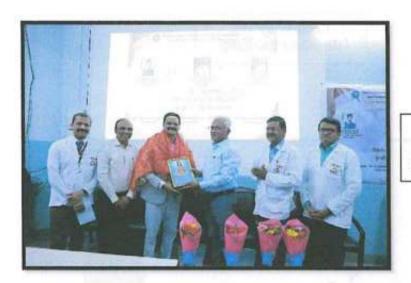

On the gracious occasion Dr.Ajit Jankar introduced our chief guest followed by welcoming & felicitation with a token of gratitude by Dr. Hanumant Karad.

On the first day Dr. Bhushan Lachake delivered lecture on "Esthetic Dentistry: Enriching Smile" and explained in detail about Anterior and Posterior teeth composite resin restoration and in the afternoon session Dr. Bhushan Lachake gave demonstration oncomposite build-upof fractured and carious Anterior and Posterior teeth.

#### > Event Photograph: -

Inauguration ceremony with lamp lighting

Felicitation of guest speaker by Dr. Hanumant Karad

Felicitation of guest speaker Lecture by Dr. Bhushan Lachake

Demonstration by Dr. Bhushan Lachake