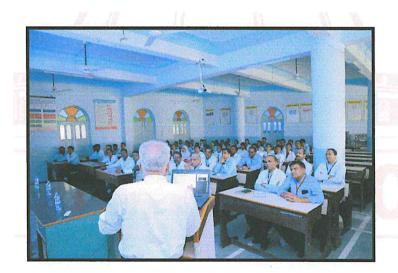

#### > Event Photograph: -

Inauguration ceremony with lamp lighting

Felicitation of guest speaker by Dr. Hanumant Karad

Felicitation of guest speaker Lecture by Dr. Bhushan Lachake

Demonstration by Dr. Bhushan Lachake