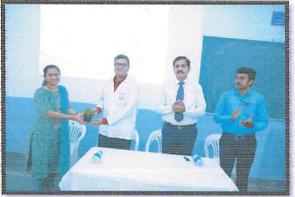

#### > Event Photograph: -

Inauguration ceremony with lamp lighting

Felicitation of guest speaker by Dr. Hanumant Karad

Felicitation of guest speaker Lecture by Dr. Bhushan Lachake

Demonstration by Dr. Bhushan Lachake