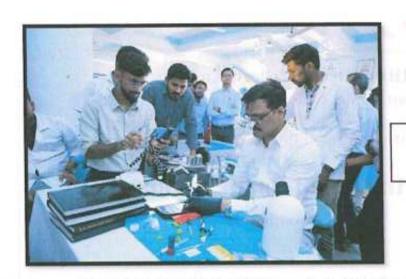

On the gracious occasion Dr.Ajit Jankar introduced our chief guest followed by welcoming & felicitation with a token of gratitude by Dr. Hanumant Karad.

On the first day Dr. Bhushan Lachake delivered lecture on "Esthetic Dentistry: Enriching Smile" and explained in detail about Anterior and Posterior teeth composite resin restoration and in the afternoon session Dr. Bhushan Lachake gave demonstration oncomposite build-upof fractured and carious Anterior and Posterior teeth.

#### > Event Photograph: -

Inauguration ceremony with lamp lighting

Felicitation of guest speaker by Dr. Hanumant Karad

Felicitation of guest speaker Lecture by Dr. Bhushan Lachake

Demonstration by Dr. Bhushan Lachake

Hands-on workshop by Dr. Bhushan Lachake