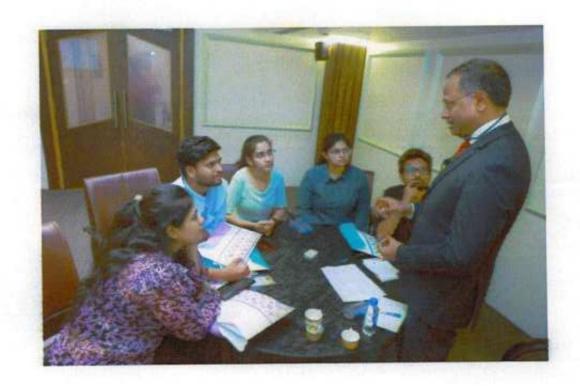

On the second day Dr. Bhushan Lachake delivered Hands-on workshop on Composite Resin build-up for fractured Anterior teeth.

Dr. Ramchandra Kabir delivered the vote of Thanks.

The program was successful and well appreciated by all.

Hands-on workshop by Dr. Bhushan Lachake