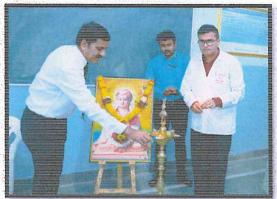

#### > Event Photograph: -

Inauguration ceremony with lamp lighting

Felicitation of guest speaker by Dr. Hanumant Karad

Felicitation of guest speaker Lecture by Dr. Bhushan Lachake

Demonstration by Dr. Bhushan Lachake