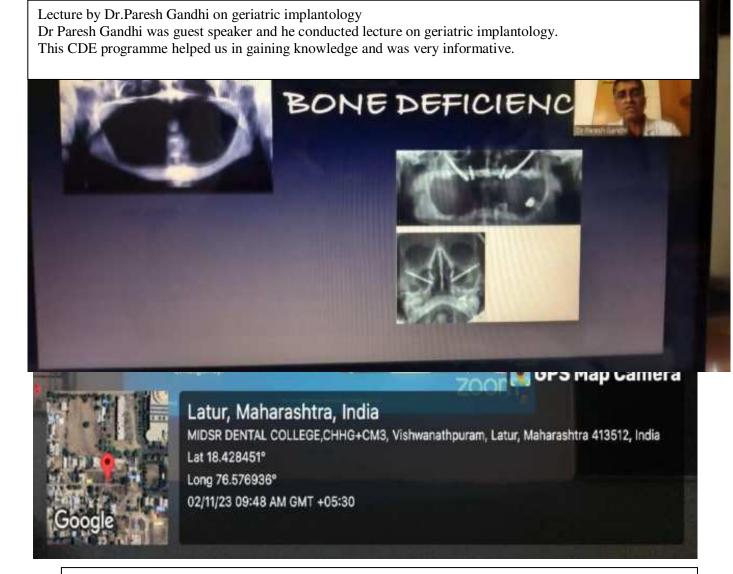

gramme Was a Huge Success with 196 Participants Including Heads and Staff Of the all Department of College. The Programme Was Conducted In The MIDSR dental college, latur Dr. Smita Athavale, Dr. Asha Narde, Dr. Archana Dhusia, Dr. Paresh Gandhi and Dr. Ishita Paralikar was the guest speaker and they conducted a lecture on role of prosthodontics in geriatric dentistry, restorative and endodontic consideration in geriatics dentistry role of oral and maxillofacial surgeon in geriatric dentistry geriatric implantology, periodontal health care



Lecture by Dr.Ishita paralikar on periodontal health care for elderly Dr.Ishita Parlikar mam was guest speaker and she gave information on periodontal health care for elderly through this CDE programme and was very informative in dat to day practice.



Lecture by Dr.smita athavale on role of prosthodontics in geriatric dentistry Dr.Smita mam explained role of prosthodontics in geriatric dentistry through this CDE programme and was very informative in day to day practice.



Lecture by Dr. Archana Dhusia on oral and maxillofacial surgeon in geriatric Dr. Archana Dhusia mam explained role of maxillofacial surgeon in geriatric dentistry and it is very informative



Lecture by Dr. Asha Narde on restorative and endodontic considerations in geriatric dentistry Dr. Asha Narde mam gave information about restorative and endodontic consideration in geriatric dentistry through this CDE programme and was very informative.



# MAEER'S MAHARASHTRA INSTITUTE OF DENTAL SCIENCES & RESEARCH (DENTALCOLLEGE)



Address: Vishwnathpuram Ambajogai Road Lat