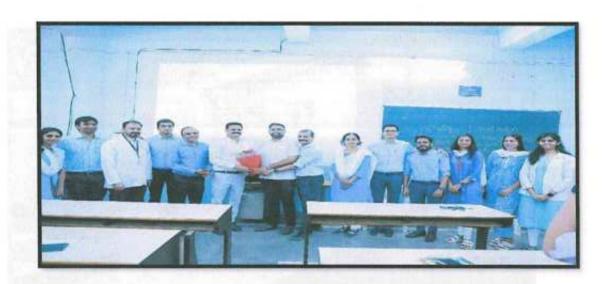

#### > Event Photograph: -

Inauguration ceremony with lamp lighting

Felicitation of guest speaker by Dr. Hanumant Karad

Felicitation of guest speaker Lecture by Dr. Bhushan Lachake

Demonstration by Dr. Bhushan Lachake