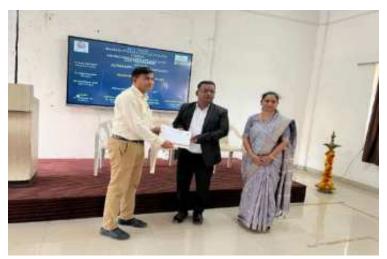

#### > Event Photograph: -

Inauguration ceremony with lamp lighting

Felicitation of guest speaker by Dr. Hanumant Karad

Felicitation of guest speaker Lecture by Dr. Bhushan Lachake

Demonstration by Dr. Bhushan Lachake