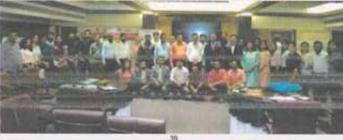

Maharashtra Institute of Dental Sciences & Research (Dental College), Latur, Department of Conservative Dentistry and Endodontics organized Continuing Dental Education (CDE) Programmeon 14<sup>th</sup> & 15<sup>th</sup> March2024. The function was marked by the presence of Dr. Hanumant Karad Sir, Executive Director, Principal, Vice Principal, Head of Departments, the staff members, post graduate students and Interns.

#### > Event Photograph: -

Inauguration ceremony with lamp lighting

Felicitation of guest speaker by Dr. Hanumant Karad

Felicitation of guest speaker Lecture by Dr. Bhushan Lachake

Demonstration by Dr. Bhushan Lachake