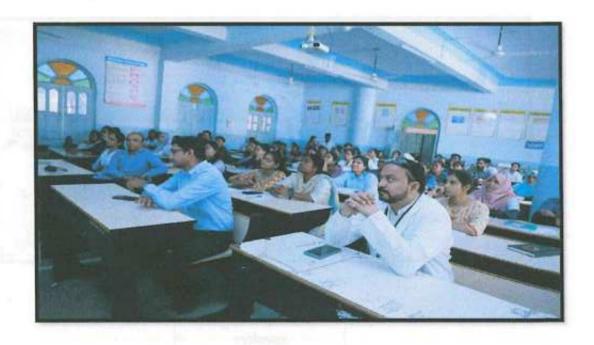

On the gracious occasion Dr.Ajit Jankar introduced our chief guest followed by welcoming & felicitation with a token of gratitude by Dr. Hanumant Karad.

On the first day Dr. Bhushan Lachake delivered lecture on "Esthetic Dentistry: Enriching Smile" and explained in detail about Anterior and Posterior teeth composite resin restoration and in the afternoon session Dr. Bhushan Lachake gave demonstration oncomposite build-upof fractured and carious Anterior and Posterior teeth.

#### > Event Photograph: -

Inauguration ceremony with lamp lighting

Felicitation of guest speaker by Dr. Hanumant Karad

Felicitation of guest speaker Lecture by Dr. Bhushan Lachake

Demonstration by Dr. Bhushan Lachake