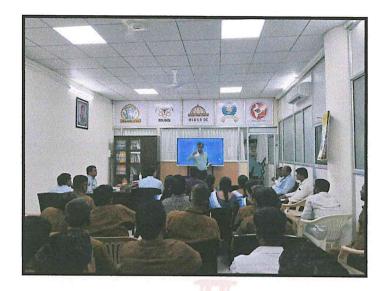

On the gracious occasion Dr.Ajit Jankar introduced our chief guest followed by welcoming & felicitation with a token of gratitude by Dr. Hanumant Karad.

On the first day Dr. Bhushan Lachake delivered lecture on "Esthetic Dentistry: Enriching Smile" and explained in detail about Anterior and Posterior teeth composite resin restoration and in the afternoon session Dr. Bhushan Lachake gave demonstration oncomposite build-upof fractured and carious Anterior and Posterior teeth.

#### > Event Photograph: -

Inauguration ceremony with lamp lighting

Felicitation of guest speaker by Dr. Hanumant Karad

Felicitation of guest speaker Lecture by Dr. Bhushan Lachake

Demonstration by Dr. Bhushan Lachake