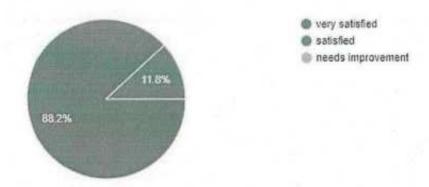

it was ended by Pasaydan Prayer.

Online feedback was collected from the respective participant.

76.5% participants were post graduate students, 17.6% were clinicians and academicians and 5.9% were delegate clinician.



88.2% participants were very satisfied while 11.8% were satisfied with logistics and registration process.



88.2% participants were very satisfied while 11.8% were satisfied with program arrangements and audio visual communication.



94.1% participants were very satisfied with content and relevance of topic.



88.2% participants were very satisfied with guest speakers knowledge about subject.



76.5% participants were very satisfied and 23.5% were satisfied with doubt solving session.



88.2% participants were very satisfied with food and refreshments arrangement.



# CDE REPORT PUBLISHED IN IOS TIMES



The CDE program was graced by auspicious presence of Dr. Biju Abraham and Dr. Hristikesh Aphale as chief guest & speaker. The program started with Victima share prayer, Dr. Squ Abraham and Dr. Hristikesh Aphale maugurated the program by lighting the traditional lamp with Emerative Director Dr. H.T. Karud, Dr. Sureph Kangaine, Vice-Principal & CDE Chairperson, Dr. Yatishkumar Joshi, Dr. Pravintumar Manoore, Dr. Sanosh Kangaine, Dr. Sujit Zadake, Dr. Siddhart Farkule, Dr. Ganesh Dange and M.S.D.C. Observer, Dr. Ganesh Kolatvar.

41 PG students & staff from Hingos, Parbhani, Beed, Bidar & MIDSR Latur participated and made the program successful. The Programme started with welcome speech by Dr. H.T. Rarad after that morning locture schedule started shar