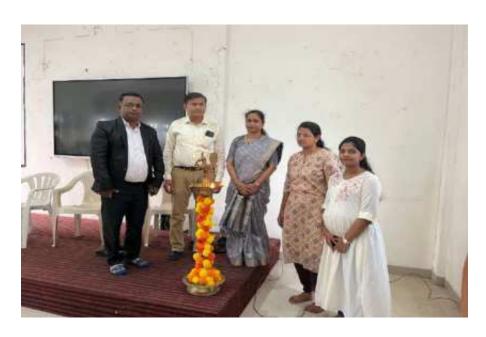

#### > Event Photograph: -

Inauguration ceremony with lamp lighting

Felicitation of guest speaker by Dr. Hanumant Karad

Felicitation of guest speaker Lecture by Dr. Bhushan Lachake

Demonstration by Dr. Bhushan Lachake