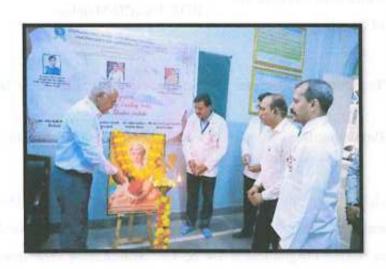

#### > Event Photograph: -

Inauguration ceremony with lamp lighting

Felicitation of guest speaker by Dr. Hanumant Karad

Felicitation of guest speaker Lecture by Dr. Bhushan Lachake

Demonstration by Dr. Bhushan Lachake