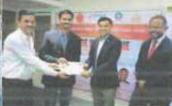

On the gracious occasion Dr.Ajit Jankar introduced our chief guest followed by welcoming & felicitation with a token of gratitude by Dr. Hanumant Karad.

On the first day Dr. Bhushan Lachake delivered lecture on "Esthetic Dentistry: Enriching Smile" and explained in detail about Anterior and Posterior teeth composite resin restoration and in the afternoon session Dr. Bhushan Lachake gave demonstration oncomposite build-upof fractured and carious Anterior and Posterior teeth.

#### > Event Photograph: -

Inauguration ceremony with lamp lighting

Felicitation of guest speaker by Dr. Hanumant Karad

Felicitation of guest speaker Lecture by Dr. Bhushan Lachake

Demonstration by Dr. Bhushan Lachake