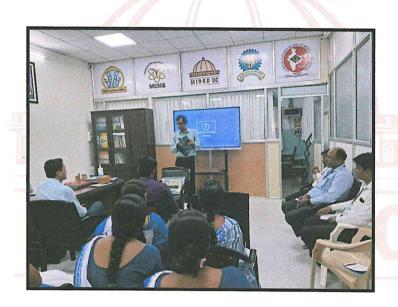

On the gracious occasion Dr.Ajit Jankar introduced our chief guest followed by welcoming & felicitation with a token of gratitude by Dr. Hanumant Karad.

On the first day Dr. Bhushan Lachake delivered lecture on "Esthetic Dentistry: Enriching Smile" and explained in detail about Anterior and Posterior teeth composite resin restoration and in the afternoon session Dr. Bhushan Lachake gave demonstration oncomposite build-upof fractured and carious Anterior and Posterior teeth.

#### > Event Photograph: -

Inauguration ceremony with lamp lighting

Felicitation of guest speaker by Dr. Hanumant Karad

Felicitation of guest speaker Lecture by Dr. Bhushan Lachake

Demonstration by Dr. Bhushan Lachake