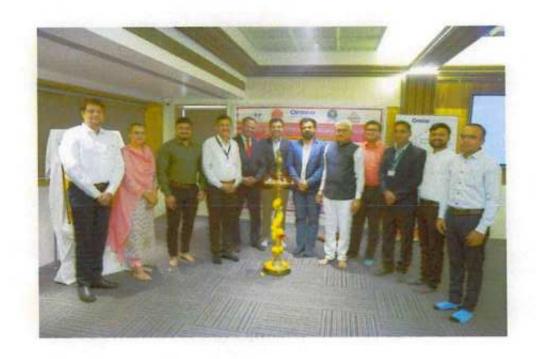

#### > Event Photograph: -

Inauguration ceremony with lamp lighting

Felicitation of guest speaker by Dr. Hanumant Karad

Felicitation of guest speaker Lecture by Dr. Bhushan Lachake

Demonstration by Dr. Bhushan Lachake