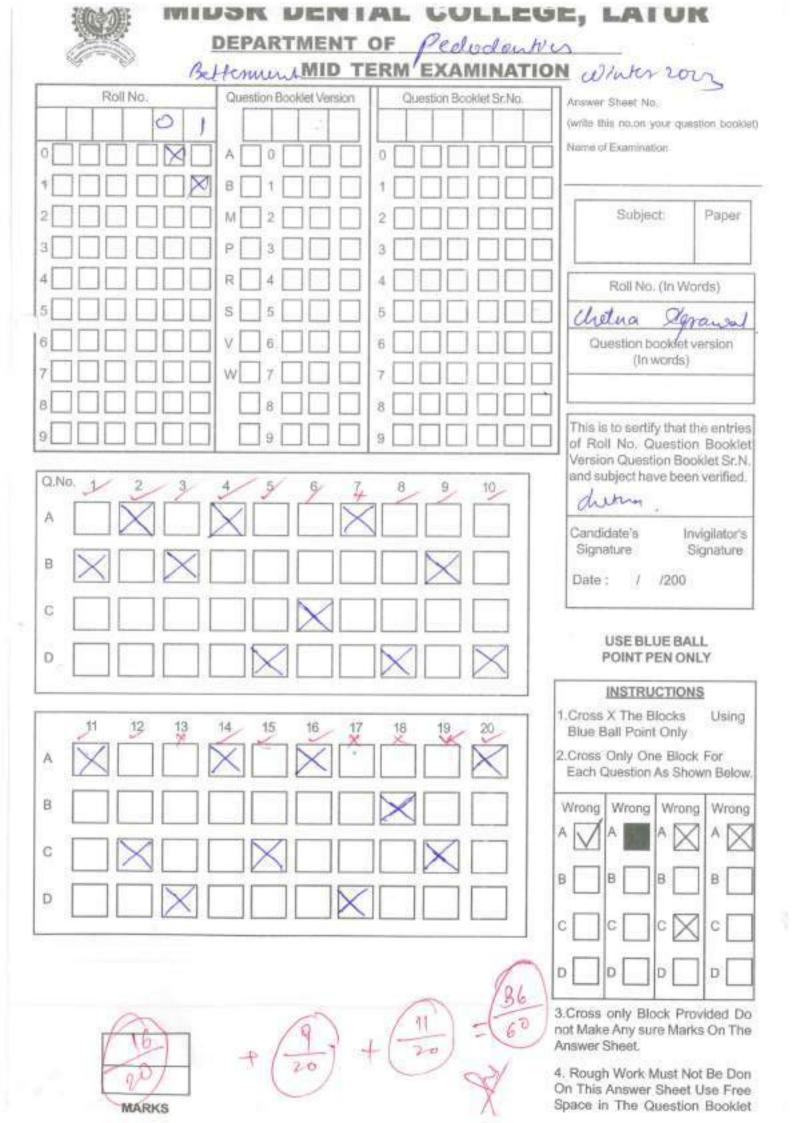

aged 4 years has symptoms of malnutrition with dirty clothes. This is classified as

- a. Physical neglect
- b. Emotional neglect
- C. Emotional abuse
- d. Physical abus

### SECTION - B

- Food pyramid
- 2. Describe Home & it's variations

SAO

LAO

- 3. Physical retrainers
- 4. Ugly dugly stage
- Distal shoe space maintainers
- 6. Describe dental plaque
- 7. Stainless Steel Crown
- 8. Management of tongue thrust habit
- 9. ART

1.

10. Classification of cleft lip & Palate

#### SECTION - C

1. What are the indications & Contraindications of pulpotomy, give procedure, advantages & disadvantage of formocresol pulpotomy & discuss newer pulpotomy agents.

2. Enumerate various topical fluorides give the advantages, disadvantages, application & mode of action.

#### (10x 02=20)

(10 x 2=20)



| Roll No. of                                                                                                                             |                                                                                                                 | Chetra                                                                                                        | Agrau                                                                                                                                          | al.                                                                              | 1                      |
|-----------------------------------------------------------------------------------------------------------------------------------------|----------------------------------------