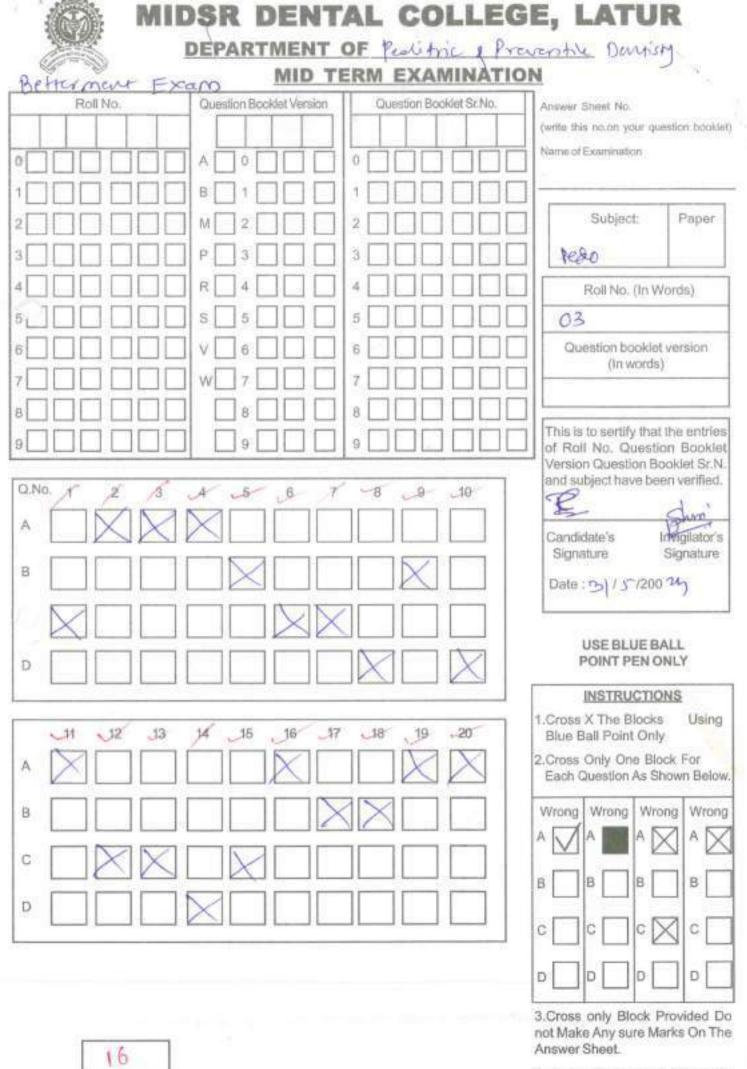

## Re-test and Answer Sheets 2023 - 2024

| Not Make Any sure Marks On The<br>Answer Sheet. | Not M |  | he |
|-------------------------------------------------|-------|--|----|
|-------------------------------------------------|-------|--|----|

 Rough Work Must Not Be Done On This Answer Sheet Use Free Space in Question Booklet Provided

| Name of Exercise | Marks Obtained |  |
|------------------|----------------|--|
| Section - A      | 15.            |  |
| Section - B      | 15             |  |
| Section - C      | 16.            |  |