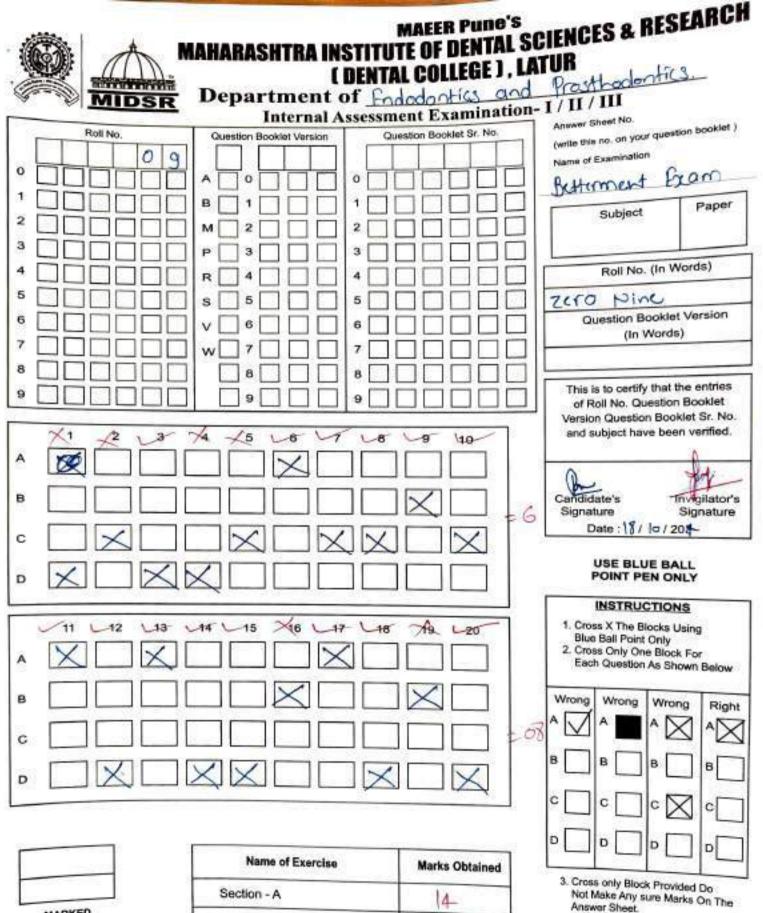

 Rough Work Must Not Be Done On This Answer Sheet Use Free Space in Question Booklet Provided

| Name of Exercise | Marks Obtained |  |
|------------------|----------------|--|
| Section - A      | 15.            |  |
| Section - B      | 15             |  |
| Section - C      | 16.            |  |