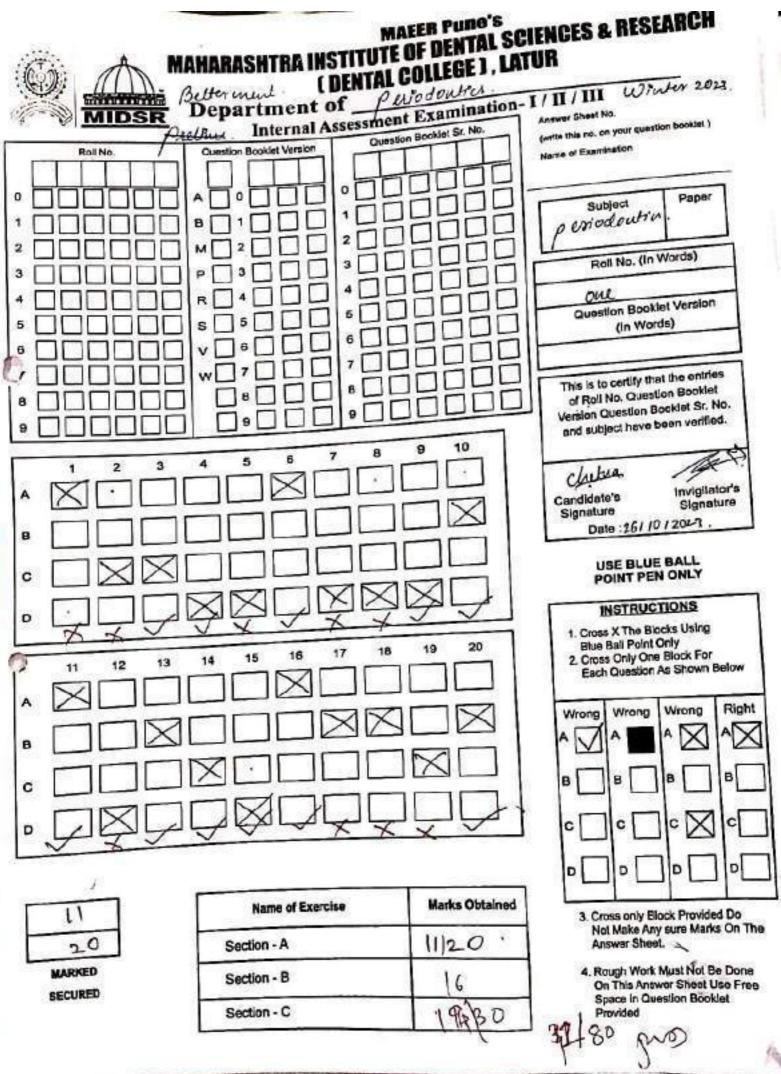

## Re-test and Answer Sheets 2023 - 2024

| Not Make Any sure Marks On The<br>Answer Sheet. | Not M |  | he |
|-------------------------------------------------|-------|--|----|
|-------------------------------------------------|-------|--|----|

 Rough Work Must Not Be Done On This Answer Sheet Use Free Space in Question Booklet Provided

| Name of Exercise | Marks Obtained |  |
|------------------|----------------|--|
| Section - A      | 15.            |  |
| Section - B      | 15             |  |
| Section - C      | 16.            |  |