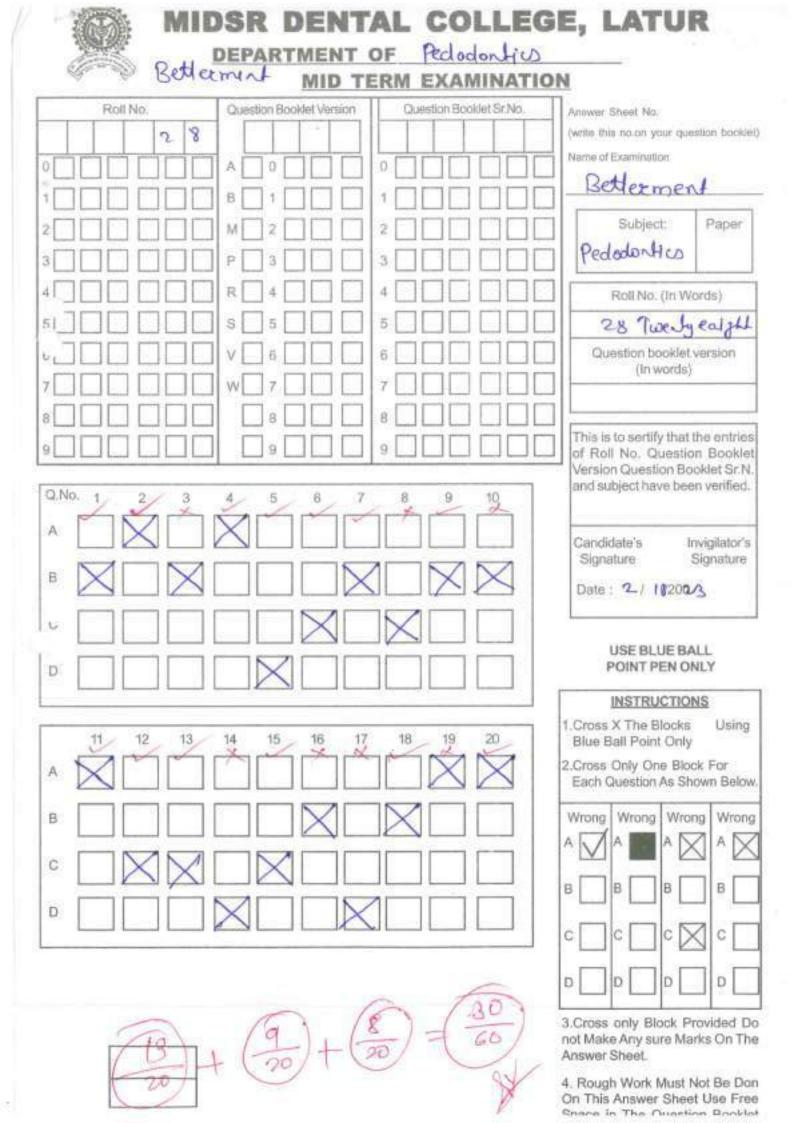

|                        |       |   |   |
|      |                                                                                                                                                                                                                                                                                                                                                                                                                                                                                                                                                                                                                                                                                                     |                        |       |   |   |



| Name of Student :-                                                                                                                                                                                                                                                                                                                                                                                                                                         | Ajit Madhavra                                                                                                                         | Pedodontico<br>o cognole