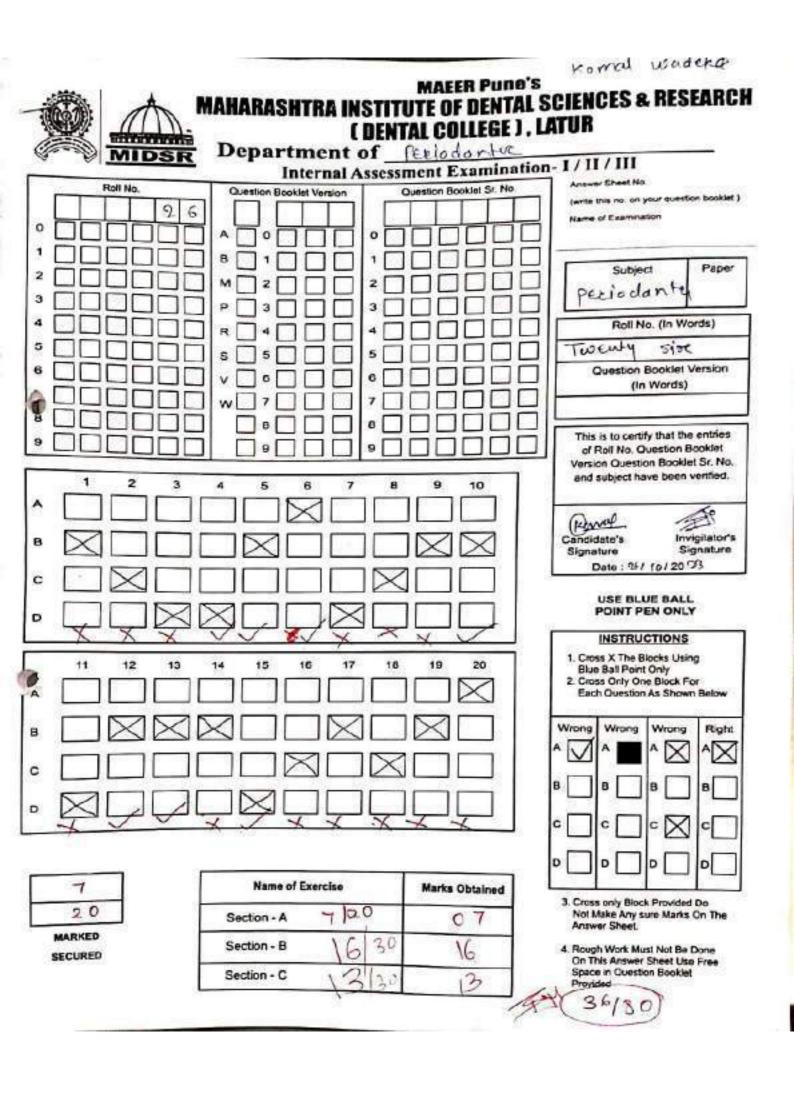

ve occlusal forces HIN I THE ST 2) under the forces of occlusion or tooth rotates around a Furcium which creates pressure & tension, on opposite site of fullyur. B) slightly excessive presserve stimulate resorbtion of alveorer. bone with compression of por Flibres. gighty excessive tension - cause, elongation of PPL Fibre & Obsorbte of alveolar bone and a first and the second second second Slareas of Increased Pressure. the blood vessels are numerous and reduced in size & in increased + ension they are i & plarged; Stage IT repair. constanty occuring in the. TREPAIR 15 pormal periotontium & TEO Stimulates. ncreased reparative autivity of the samages Hissue and removed, & new connective tissue, cell Fibres bone & comentum are Pormet in an attempt to. restore the injuried periodontiun. 114



|          | Name of Student: Komed Hannawhad Wadekar