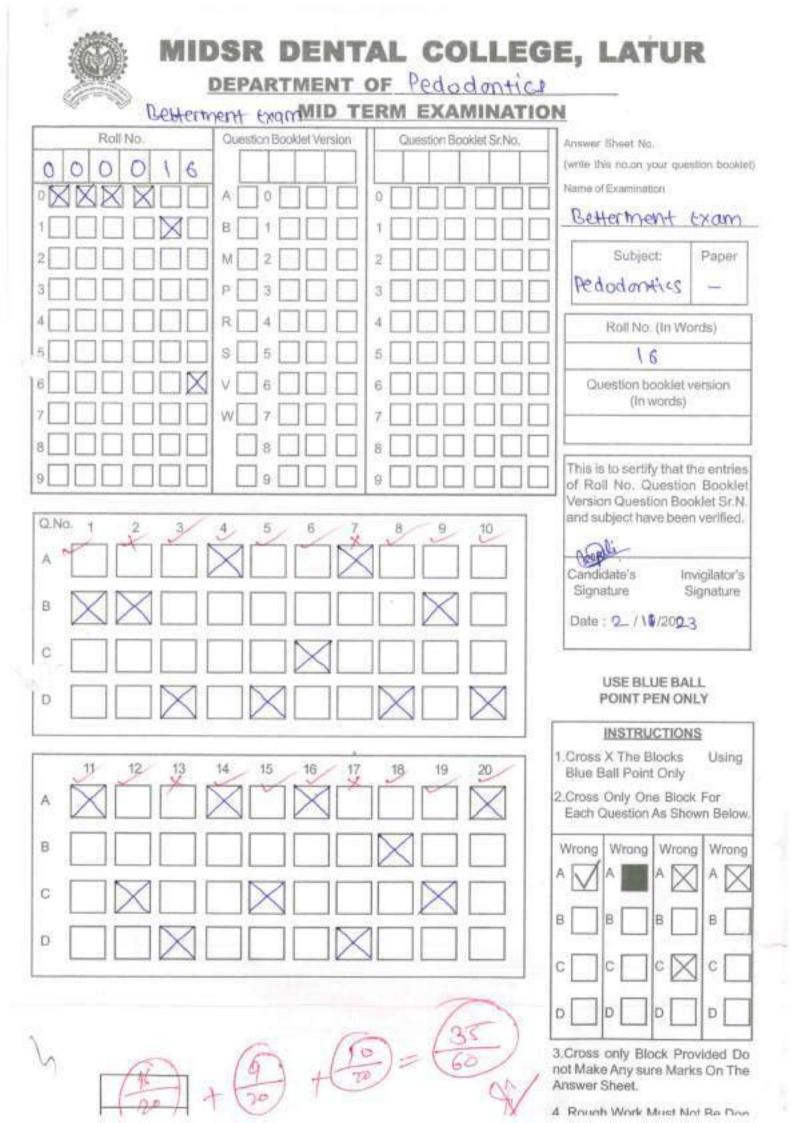

|



| SPECIAL INSTRUCTION TO CANDIDATES<br>Enter your seat number, name, subject, on the cover page of the answer sheet<br>Candidates should not draw additional margins as they are provided on each page.<br>Candidates should not write anything in the margin, except question number.<br>For each answer write the corresponding question number in the margin. Use the paper<br>udiciously.<br>Do not waste the pages. Write on both sides of pages on the answer sheet. for short answer<br>guestions answers should be continued in sequence; do not leave blank spaces on the answer<br>sheet.<br>Supplements will not be provided to any candidates.<br>Candidates are forbidden a) To bring books, notes, mobile phones, electronic gadgets or<br>cribbling papers into the examination hall. b) Speak or communicate i