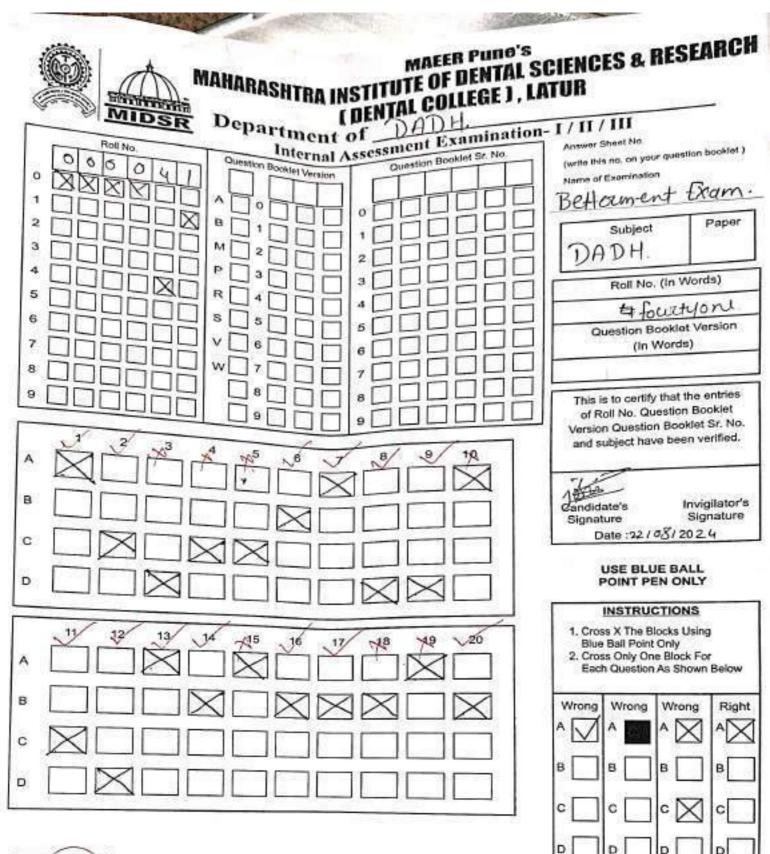

MARKED

SECURED

| Roll No. of Student :-       0       5         Name of the Examination :-       Internal Assessment         Date : 19 /6       /24         Time :       2       5         Sign. of Student       5         Sign. of Student         SPECIAL INSTRUCTION TO CANDIDATES         1. Enter your seat number, name, subject, on the cover page of the answer         2. Candidates should not draw additional margins as they are provided on         3. Candidates should not write anything in the margin, except question nu         4. For each answer write the corresponding question number in the margin yudiciously.         5. Do not waste the pages. Write on both sides of pages on the answer si questions answers should be continued in sequence; do not leave blan sheet.         6. Supplements will not be provided to any candidates.         7. Candidates are forbidden a) To bring books, notes, mobile phones, ele scribbling papers into the examination hall. b) Speak or communicate in candidates while the examination hall. b) Speak or communicate in candidates while the examination hall. b) Speak or communicate in candidates while the examination hall. b) Speak or communicate in candidates should write exam in legible hand writing.         8. Candidates should write exam in legible hand writing.         9. Candidates should write exam in legible hand writing.         10. If candidates disobeys any instruction issued by the examiner/ supervisor with candidates disobeys any instruction issued by the examiner/ super                                                                                                                                                                                                              |                                                                                                                                                           | me of Student :- 1 Ste 2001                                                                                                                                                                                                                                                                                                                                                                                                                                      |
|---------------------------------------------------------------------------------------------------------------------------------------------------------------------------------------------------------------------------------------------------------------------------------------------------------------------------------------------------------------------------------------------------------------------------------------------------------------------------------------------------------------------------------------------------------------------------------------------------------------------------------------------------------------------------------------------------------------------------------------------------------------------------------------------------------------------------------------------------------------------------------------------------------------------------------------------------------------------------------------------------------------------------------------------------------------------------------------------------------------------------------------------------------------------------------------------------------------------------------------------------------------------------------------------------------------------------------------------------------------------------------------------------------------------------------------------------------------------------------------------------------------------------------------------------------------------------------------------------------------------------------------------------------------------------------------------------------------------------------------------------------------------------------------|-----------------------------------------------------------------------------------------------------------------------------------------------------------|------------------------------------------------------------------------------------------------------------------------------------------------------------------------------------------------------------------------------------------------------------------------------------------------------------------------------------------------------------------------------------------------------------------------------------------------------------------|
| Date : 19/6 / 24         Time : 2011         Sign. of Student         SPECIAL INSTRUCTION TO CANDIDATES         1. Enter your seat number, name, subject, on the cover page of the answ         2. Candidates should not draw additional margins as they are provided or         3. Candidates should not draw additional margin, except question not         4. For each answer write the corresponding question number in the margin judiciously.         5. Do not waste the pages. Write on both sides of pages on the answer as questions answers should be continued in sequence; do not leave blan sheet.         6. Supplements will not be provided to any candidates.         7. Candidates are forbidden a) To bring books, notes, mobile phones, eleastribbling papers into the examination hall. b) Speak or communicate in candidates while the examination hall. b) Speak or communicate in candidates while the examination hall. b) Speak or communicate in candidates while the examination is in progress. c) Take with them any blank) while leaving the exam in legible hand writing.         8. Candidates supected to be guilty of any of the aforesaid acts will not be go candidates. However, they should approach the supervisor with candidates. However, they should approach the is previsor with candidates. However, they should approach the is east on any account 11. If candidates disobevs any instruction issued by the examiner/ supervisor with candidates. However, they should not leave their seat on any account 11. If candidates disobevs any instruction issued by the examiner/ supervisor with candidates. However, they should not leave their seat on any accound 11. If candidates disobevs any instruction issued by the examine |                                                                                                                                                           | Il No. of Student :-                                                                                                                                                                                                                                                                                                                                                                                                                                             |
| Date : 19/6 / 24         Time : 2017         Sign. of Student         SPECIAL INSTRUCTION TO CANDIDATES         1. Enter your seat number, name, subject, on the cover page of the answ         2. Candidates should not draw additional margins as they are provided or         3. Candidates should not draw additional margin, except question nu         4. For each answer write the corresponding question number in the margin judiciously.         5. Do not waste the pages. Write on both sides of pages on the answer as questions answers should be continued in sequence; do not leave blan sheet.         6. Supplements will not be provided to any candidates.         7. Candidates are forbidden a) To bring books, notes, mobile phones, eleastribiling papers into the examination hall. b) Speak or communicate in candidates while the examination hall. b) Speak or communicate in candidates while the examination hall. b) Speak or communicate in candidates while the examination hall. b) Speak or communicate in candidates while the examination hall. b) Speak or communicate in candidates while the examination hall. b) Speak or communicate in candidates while the examination is in progress. c) Take with them any blank) while leaving the exam in legible hand writing.         8. Candidates should write exam in legible hand writing.         9. Candidates should write exam in legible hand writing.         10. If candidates want anything they should approach the supervisor with candidates. However, they should not leave their seat on any account 11. If candidates disobevs any instruction issued by the examiner/ supervisor with candidates. However, they should not l                                                     | Examination                                                                                                                                               | me of the Examination :- In                                                                                                                                                                                                                                                                                                                                                                                                                                      |
| <ol> <li>SPECIAL INSTRUCTION TO CANDIDATES</li> <li>Enter your seat number, name, subject, on the cover page of the answ<br/>2 Candidates should not draw additional margins as they are provided or<br/>3 Candidates should not write anything in the margin, except question nu<br/>4. For each answer write the corresponding question number in the margin<br/>judiciously.</li> <li>Do not waste the pages. Write on both sides of pages on the answer st<br/>questions answers should be continued in sequence; do not leave blan<br/>sheet.</li> <li>Supplements will not be provided to any candidates.</li> <li>Candidates are forbidden a) To bring books, notes, mobile phones, ele-<br/>scribbling papers into the examination hall. b) Speak or communicate in<br/>candidates while the examination is in progress. c) Take with them any<br/>blank) while leaving the exam hall.</li> <li>Candidates should write exam in legible hand writing.</li> <li>If candidates want anything they should approach the supervisor with<br/>candidates. However, they should not leave their seat on any account<br/>11. If candidates disobeys any instruction issued by the examiner/ supervisor</li> </ol>                                                                                                                                                                                                                                                                                                                                                                                                                                                                                                                                                                     | B                                                                                                                                                         | ite: 18 /6 / 24                                                                                                                                                                                                                                                                                                                                                                                                                                                  |
| <ol> <li>SPECIAL INSTRUCTION TO CANDIDATES</li> <li>Enter your seat number, name, subject, on the cover page of the answ<br/>2. Candidates should not draw additional margins as they are provided or<br/>3. Candidates should not write anything in the margin, except question nu<br/>4. For each answer write the corresponding question number in the margin<br/>judiciously.</li> <li>Do not waste the pages. Write on both sides of pages on the answer st<br/>questions answers should be continued in sequence; do not leave blan<br/>sheet.</li> <li>Supplements will not be provided to any candidates.</li> <li>Candidates are forbidden a) To bring books, notes, mobile phones, ele-<br/>scribbling papers into the examination hall. b) Speak or communicate in<br/>candidates while the examination is in progress. c) Take with them any<br/>blank) while leaving the exam hall.</li> <li>Candidates should write exam in legible hand writing.</li> <li>If candidates want anything they should approach the supervisor with<br/>candidates. However, they should not leave their seat on any account<br/>11. If candidates disobeys any instruction issued by the examiner/ supervisor</li> </ol>                                                                                                                                                                                                                                                                                                                                                                                                                                                                                                                                                                   | Sur                                                                                                                                                       | ne: 2pm                                                                                                                                                                                                                                                                                                                                                                                                                                                          |
| <ol> <li>Enter your seat number, name, subject, on the cover page of the answ<br/>2. Candidates should not draw additional margins as they are provided or<br/>3. Candidates should not write anything in the margin, except question nu<br/>4. For each answer write the corresponding question number in the marginal<br/>judiciously.</li> <li>Do not waste the pages. Write on both sides of pages on the answer st<br/>questions answers should be continued in sequence; do not leave blan<br/>sheet.</li> <li>Supplements will not be provided to any candidates.</li> <li>Candidates are forbidden a) To bring books, notes, mobile phones, elec-<br/>scribbling papers into the examination hall. b) Speak or communicate in<br/>candidates while the examination is in progress. c) Take with them any<br/>blank) while leaving the exam hall.</li> <li>Candidates should write exam in legible hand writing.</li> <li>If candidates disobeys any instruction issued by the examiner/ supervisor</li> </ol>                                                                                                                                                                                                                                                                                                                                                                                                                                                                                                                                                                                                                                                                                                                                                                 | Sign. of Invigilat                                                                                                                                        | gn. of Student                                                                                                                                                                                                                                                                                                                                                                                                                                                   |
| <ol> <li>Candidates should not draw additional margins as they are provided of<br/>3. Candidates should not write anything in the margin, except question nu<br/>4. For each answer write the corresponding question number in the margindiciously.</li> <li>Do not waste the pages. Write on both sides of pages on the answer stiguestions answers should be continued in sequence; do not leave blan sheet.</li> <li>Supplements will not be provided to any candidates.</li> <li>Candidates are forbidden a) To bring books, notes, mobile phones, elements will the examination hall. b) Speak or communicate in candidates while the examination is in progress. c) Take with them any blank) while leaving the exam hall.</li> <li>Candidates should write exam in legible hand writing.</li> <li>If candidates disobeys any instruction issued by the examiner/ supervisor with candidates disobeys any instruction issued by the examiner/ supervisor</li> </ol>                                                                                                                                                                                                                                                                                                                                                                                                                                                                                                                                                                                                                                                                                                                                                                                                             |                                                                                                                                                           | SPECIAL IN                                                                                                                                                                                                                                                                                                                                                                                                                                                       |
| or disobedient is liable for disciplinary action to be taken against him/<br>12. Questions shall be solved serially or section wise i.e. answers should<br>questions.                                                                                                                                                                                                                                                                                                                                                                                                                                                                                                                                                                                                                                                                                                                                                                                                                                                                                                                                                                                                                                                                                                                                                                                                                                                                                                                                                                                                                                                                                                                                                                                                                 | any manner to other<br>answer sheet (written or<br>allowed for examination<br>out disturbing other<br>sor or who is guilty or ru<br>her by the Principal. | upplements will not be provided t<br>andidates are forbidden a) To bri-<br>cribbling papers into the examinal<br>andidates while the examination i<br>lank) while leaving the exam hall,<br>andidate suspected to be guilty of<br>andidates should write exam in le<br>of candidates want anything they<br>candidates. However, they should<br>f candidates disobeys any instruc-<br>or disobedient is liable for discipli<br>Questions shall be solved serially |
|                                                                                                                                                                                                                                                                                                                                                                                                                                                                                                                                                                                                                                                                                                                                                                                                                                                                                                                                                                                                                                                                                                                                                                                                                                                                                                                                                                                                                                                                                                                                                                                                                                                                                                                                                                                       |                                                                                                                                                           |                                                                                                                                                                                                                                                                                                                                                                                                                                                                  |
| D Write Composition and setting                                                                                                                                                                                                                                                                                                                                                                                                                                                                                                                                                                                                                                                                                                                                                                                                                                                                                                                                                                                                                                                                                                                                                                                                                                                                                                                                                                                                                                                                                                                                                                                                                                                                                                                                                       | reaction of                                                                                                                                               | Write Composi                                                                                                                                                                                                                                                                                                                                                                                                                                                    |
| · Glass ionomer cements are                                                                                                                                                                                                                                                                                                                                                                                                                                                                                                                                                                                                                                                                                                                                                                                                                                                                                                                                                                                                                                                                                                                                                                                                                                                                                                                                                                                                                                                                                                                                                                                                                                                                                                                                                           |                                                                                                                                                           | and the second                                                                                                                                                                                                                                                                                                                                                 |
|                                                                                                                                                                                                                                                                                                                                                                                                                                                                                                                                                                                                                                                                                                                                                                                                                                                                                                                                                                                                                                                                                                                                                                                                                                                                                                                                                                                                                                                                                                                                                                                                                                                                                                                                                                                       | reaction of                                                                                                                                               | and the second                                                                                                                                                                                                                                                                                                                                                 |