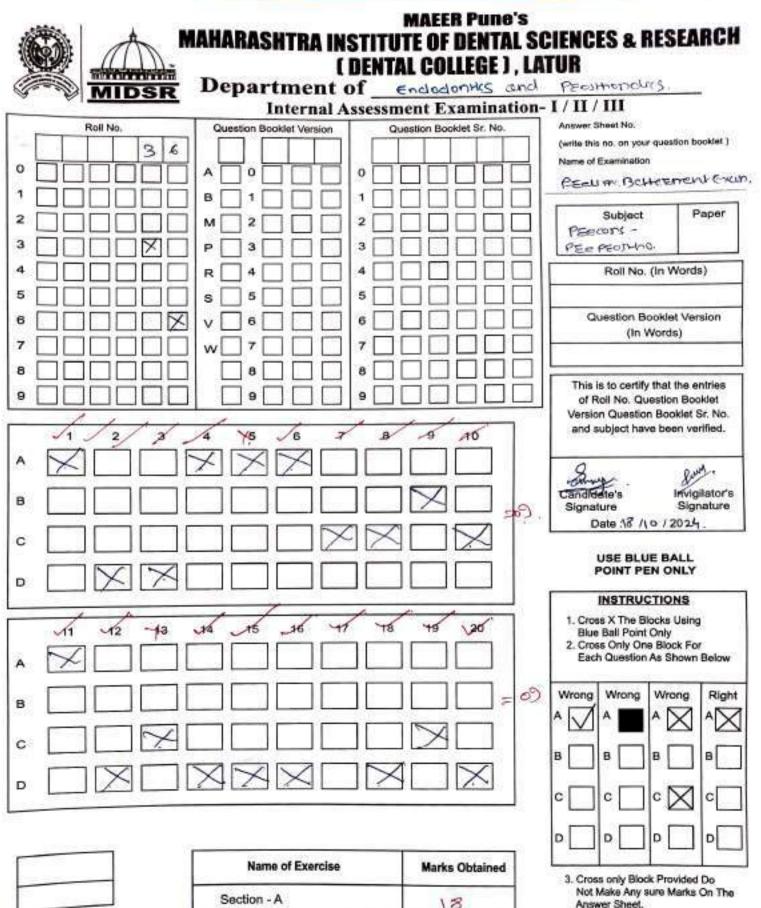

|              |             |          |         |
| -  |              |             |          |         |
|    |              |             |          |         |
|    |              |             |          |         |
|    |              | 100         |          |         |
| _  |              |             |          |         |
|    |              |             |          |         |
|    |              |             |          |         |
|    |              |             |          |         |
| _  |              |             |          |         |
| -  |              |             |          |         |
|    |              |             |          |         |
|    |              |             |          |         |
|    |              |             |          |         |

.

ŝ



MARKED

| Marks Obtained |
|----------------|
| 18             |
| 25 2           |
| 27.            |
|                |

 Rough Work Must Not Be Done On This Answer Sheet Use Free Space in Question Booklet Provided

| Roll No. of Student :-       3 4.         Name of the Examination :-       Internal Assessment Examination         Section 2       Section 2         Date : 13 / 10 / 24.       Section - B         Date : 13 / 10 / 24.       Sign. of Student         Junt       Junt         Sign. of Student       Junt         Sign. of Student       Junt         Sign. of Student       Junt         Section Student       Junt         Sign. of Student       Junt         Sign. of Student       Junt         Sign. of Student       Junt         Section Student       Junt         Sign. of Student