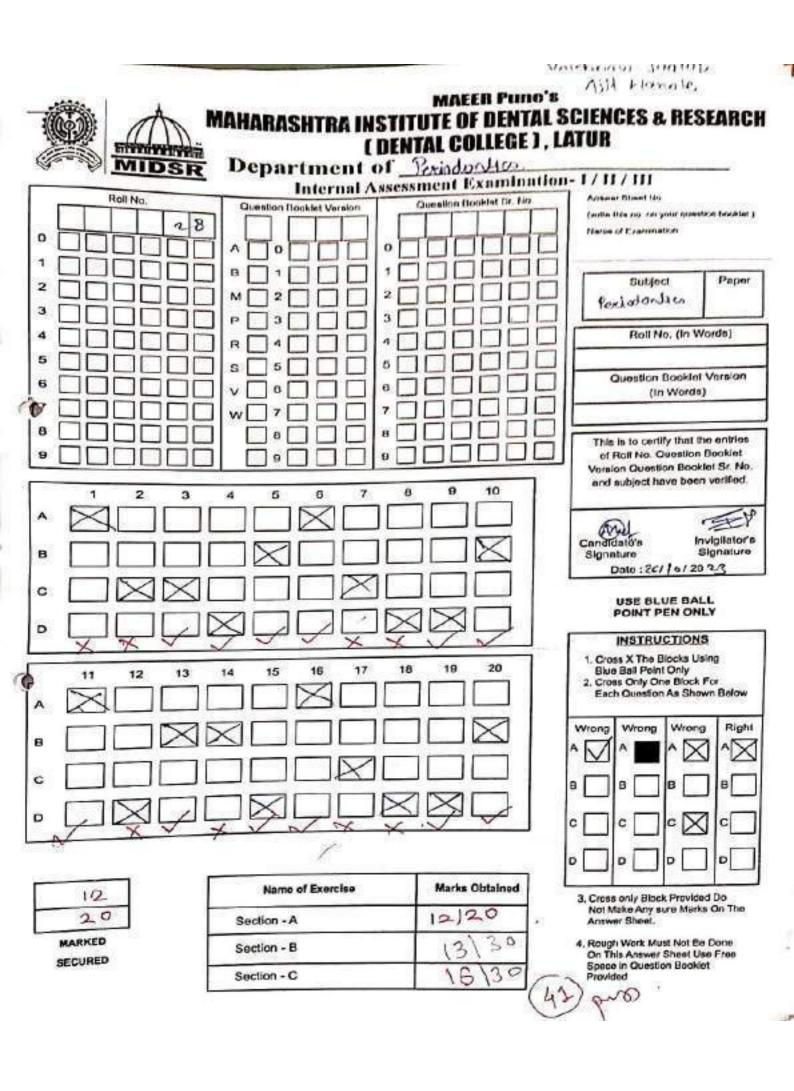

 Rough Work Must Not Be Done On This Answer Sheet Use Free Space in Question Booklet Provided

| Name of Exercise | Marks Obtained |  |
|------------------|----------------|--|
| Section - A      | 15.            |  |
| Section - B      | 15             |  |
| Section - C      | 16.            |  |

MARKED

SECURED

| Roll No. of Student :-       0       5         Name of the Examination :-       Internal Assessment         Date : 19 /6       /24         Time :       2       5         Sign. of Student       5         Sign. of Student         SPECIAL INSTRUCTION TO CANDIDATES         1. Enter your seat number, name, subject, on the cover page of the answer         2. Candidates should not draw additional margins as they are provided on         3. Candidates should not write anything in the margin, except question nu         4. For each answer write the corresponding question number in the margin yudiciously.         5. Do not waste the pages. Write on both sides of pages on the answer si questions answers should be continued in sequence; do not leave blan sheet.         6. Supplements will not be provided to any candidates.         7. Candidates are forbidden a) To bring books, notes, mobile phones, ele scribbling papers into the examination hall. b) Speak or communicate in candidates while the examination hall. b) Speak or communicate in candidates while the examination hall. b) Speak or communicate in candidates while the examination hall. b) Speak or communicate in candidates should write exam in legible hand writing.         8. Candidates should write exam in legible hand writing.         9. Candidates should write exam in legible hand writing.         10. If candidates disobeys any instruction issued by the examiner/ supervisor with candidates disobeys any instruction issued by the examiner/ super                                                                                                                                                                                                              |                                                                                                                                                           | me of Student :- 1 Ste 2001                                                                                                                                                                                                                                                                                                                                                                                                                                      |
|---------------------------------------------------------------------------------------------------------------------------------------------------------------------------------------------------------------------------------------------------------------------------------------------------------------------------------------------------------------------------------------------------------------------------------------------------------------------------------------------------------------------------------------------------------------------------------------------------------------------------------------------------------------------------------------------------------------------------------------------------------------------------------------------------------------------------------------------------------------------------------------------------------------------------------------------------------------------------------------------------------------------------------------------------------------------------------------------------------------------------------------------------------------------------------------------------------------------------------------------------------------------------------------------------------------------------------------------------------------------------------------------------------------------------------------------------------------------------------------------------------------------------------------------------------------------------------------------------------------------------------------------------------------------------------------------------------------------------------------------------------------------------------------|-----------------------------------------------------------------------------------------------------------------------------------------------------------|------------------------------------------------------------------------------------------------------------------------------------------------------------------------------------------------------------------------------------------------------------------------------------------------------------------------------------------------------------------------------------------------------------------------------------------------------------------|
| Date : 19/6 / 24         Time : 2011         Sign. of Student         SPECIAL INSTRUCTION TO CANDIDATES         1. Enter your seat number, name, subject, on the cover page of the answ         2. Candidates should not draw additional margins as they are provided or         3. Candidates should not draw additional margin, except question not         4. For each answer write the corresponding question number in the margin judiciously.         5. Do not waste the pages. Write on both sides of pages on the answer as questions answers should be continued in sequence; do not leave blan sheet.         6. Supplements will not be provided to any candidates.         7. Candidates are forbidden a) To bring books, notes, mobile phones, eleastribbling papers into the examination hall. b) Speak or communicate in candidates while the examination hall. b) Speak or communicate in candidates while the examination hall. b) Speak or communicate in candidates while the examination is in progress. c) Take with them any blank) while leaving the exam in legible hand writing.         8. Candidates supected to be guilty of any of the aforesaid acts will not be go candidates. However, they should approach the supervisor with candidates. However, they should approach the is previsor with candidates. However, they should approach the is east on any account 11. If candidates disobevs any instruction issued by the examiner/ supervisor with candidates. However, they should not leave their seat on any account 11. If candidates disobevs any instruction issued by the examiner/ supervisor with candidates. However, they should not leave their seat on any accound 11. If candidates disobevs any instruction issued by the examine |                                                                                                                                                           | Il No. of Student :-                                                                                                                                                                                                                                                                                                                                                                                                                                             |
| Date : 19/6 / 24         Time : 2017         Sign. of Student         SPECIAL INSTRUCTION TO CANDIDATES         1. Enter your seat number, name, subject, on the cover page of the answ         2. Candidates should not draw additional margins as they are provided or         3. Candidates should not draw additional margin, except question nu         4. For each answer write the corresponding question number in the margin judiciously.         5. Do not waste the pages. Write on both sides of pages on the answer as questions answers should be continued in sequence; do not leave blan sheet.         6. Supplements will not be provided to any candidates.         7. Candidates are forbidden a) To bring books, notes, mobile phones, eleastribiling papers into the examination hall. b) Speak or communicate in candidates while the examination hall. b) Speak or communicate in candidates while the examination hall. b) Speak or communicate in candidates while the examination hall. b) Speak or communicate in candidates while the examination hall. b) Speak or communicate in candidates while the examination hall. b) Speak or communicate in candidates while the examination is in progress. c) Take with them any blank) while leaving the exam in legible hand writing.         8. Candidates should write exam in legible hand writing.         9. Candidates should write exam in legible hand writing.         10. If candidates want anything they should approach the supervisor with candidates. However, they should not leave their seat on any account 11. If candidates disobevs any instruction issued by the examiner/ supervisor with candidates. However, they should not l                                                     | Examination                                                                                                                                               | me of the Examination :- In                                                                                                                                                                                                                                                                                                                                                                                                                                      |
| <ol> <li>SPECIAL INSTRUCTION TO CANDIDATES</li> <li>Enter your seat number, name, subject, on the cover page of the answ<br/>2 Candidates should not draw additional margins as they are provided or<br/>3 Candidates should not write anything in the margin, except question nu<br/>4. For each answer write the corresponding question number in the margin<br/>judiciously.</li> <li>Do not waste the pages. Write on both sides of pages on the answer st<br/>questions answers should be continued in sequence; do not leave blan<br/>sheet.</li> <li>Supplements will not be provided to any candidates.</li> <li>Candidates are forbidden a) To bring books, notes, mobile phones, ele-<br/>scribbling papers into the examination hall. b) Speak or communicate in<br/>candidates while the examination is in progress. c) Take with them any<br/>blank) while leaving the exam hall.</li> <li>Candidates should write exam in legible hand writing.</li> <li>If candidates want anything they should approach the supervisor with<br/>candidates. However, they should not leave their seat on any account<br/>11. If candidates disobeys any instruction issued by the examiner/ supervisor</li> </ol>                                                                                                                                                                                                                                                                                                                                                                                                                                                                                                                                                                     | B                                                                                                                                                         | ite: 18 /6 / 24                                                                                                                                                                                                                                                                                                                                                                                                                                                  |
| <ol> <li>SPECIAL INSTRUCTION TO CANDIDATES</li> <li>Enter your seat number, name, subject, on the cover page of the answ<br/>2. Candidates should not draw additional margins as they are provided or<br/>3. Candidates should not write anything in the margin, except question nu<br/>4. For each answer write the corresponding question number in the margin<br/>judiciously.</li> <li>Do not waste the pages. Write on both sides of pages on the answer st<br/>questions answers should be continued in sequence; do not leave blan<br/>sheet.</li> <li>Supplements will not be provided to any candidates.</li> <li>Candidates are forbidden a) To bring books, notes, mobile phones, ele-<br/>scribbling papers into the examination hall. b) Speak or communicate in<br/>candidates while the examination is in progress. c) Take with them any<br/>blank) while leaving the exam hall.</li> <li>Candidates should write exam in legible hand writing.</li> <li>If candidates want anything they should approach the supervisor with<br/>candidates. However, they should not leave their seat on any account<br/>11. If candidates disobeys any instruction issued by the examiner/ supervisor</li> </ol>                                                                                                                                                                                                                                                                                                                                                                                                                                                                                                                                                                   | Sur                                                                                                                                                       | ne: 2pm                                                                                                                                                                                                                                                                                                                                                                                                                                                          |
| <ol> <li>Enter your seat number, name, subject, on the cover page of the answ<br/>2. Candidates should not draw additional margins as they are provided or<br/>3. Candidates should not write anything in the margin, except question nu<br/>4. For each answer write the corresponding question number in the marginal<br/>judiciously.</li> <li>Do not waste the pages. Write on both sides of pages on the answer st<br/>questions answers should be continued in sequence; do not leave blan<br/>sheet.</li> <li>Supplements will not be provided to any candidates.</li> <li>Candidates are forbidden a) To bring books, notes, mobile phones, elec-<br/>scribbling papers into the examination hall. b) Speak or communicate in<br/>candidates while the examination is in progress. c) Take with them any<br/>blank) while leaving the exam hall.</li> <li>Candidates should write exam in legible hand writing.</li> <li>If candidates disobeys any instruction issued by the examiner/ supervisor</li> </ol>                                                                                                                                                                                                                                                                                                                                                                                                                                                                                                                                                                                                                                                                                                                                                                 | Sign. of Invigilat                                                                                                                                        | gn. of Student                                                                                                                                                                                                                                                                                                                                                                                                                                                   |
| <ol> <li>Candidates should not draw additional margins as they are provided of<br/>3. Candidates should not write anything in the margin, except question nu<br/>4. For each answer write the corresponding question number in the margindiciously.</li> <li>Do not waste the pages. Write on both sides of pages on the answer stiguestions answers should be continued in sequence; do not leave blan sheet.</li> <li>Supplements will not be provided to any candidates.</li> <li>Candidates are forbidden a) To bring books, notes, mobile phones, elements will the examination hall. b) Speak or communicate in candidates while the examination is in progress. c) Take with them any blank) while leaving the exam hall.</li> <li>Candidates should write exam in legible hand writing.</li> <li>If candidates disobeys any instruction issued by the examiner/ supervisor with candidates disobeys any instruction issued by the examiner/ supervisor</li> </ol>                                                                                                                                                                                                                                                                                                                                                                                                                                                                                                                                                                                                                                                                                                                                                                                                             |                                                                                                                                                           | SPECIAL IN                                                                                                                                                                                                                                                                                                                                                                                                                                                       |
| or disobedient is liable for disciplinary action to be taken against him/<br>12. Questions shall be solved serially or section wise i.e. answers should<br>questions.                                                                                                                                                                                                                                                                                                                                                                                                                                                                                                                                                                                                                                                                                                                                                                                                                                                                                                                                                                                                                                                                                                                                                                                                                                                                                                                                                                                                                                                                                                                                                                                                                 | any manner to other<br>answer sheet (written or<br>allowed for examination<br>out disturbing other<br>sor or who is guilty or ru<br>her by the Principal. | upplements will not be provided t<br>andidates are forbidden a) To bri-<br>cribbling papers into the examinal<br>andidates while the examination i<br>lank) while leaving the exam hall,<br>andidate suspected to be guilty of<br>andidates should write exam in le<br>of candidates want anything they<br>candidates. However, they should<br>f candidates disobeys any instruc-<br>or disobedient is liable for discipli<br>Questions shall be solved serially |
|                                                                                                                                                                                                                                                                                                                                                                                                                                                                                                                                                                                                                                                                                                                                                                                                                                                                                                                                                                                                                                                                                                                                                                                                                                                                                                                                                                                                                                                                                                                                                                                                                                                                                                                                                                                       |                                                                                                                                                           |                                                                                                                                                                                                                                                                                                                                                                                                                                                                  |
| D Write Composition and setting                                                                                                                                                                                                                                                                                                                                                                                                                                                                                                                                                                                                                                                                                                                                                                                                                                                                                                                                                                                                                                                                                                                                                                                                                                                                                                                                                                                                                                                                                                                                                                                                                                                                                                                                                       | reaction of                                                                                                                                               | Write Composi                                                                                                                                                                                                                                                                                                                                                                                                                                                    |
| · Glass ionomer cements are                                                                                                                                                                                                                                                                                                                                                                                                                                                                                                                                                                                                                                                                                                                                                                                                                                                                                                                                                                                                                                                                                                                                                                                                                                                                                                                                                                                                                                                                                                                                                                                                                                                                                                                                                           |                                                                                                                                                           | and the second                                                                                                                                                                                                                                                                                                                                                 |
|                                                                                                                                                                                                                                                                                                                                                                                                                                                                                                                                                                                                                                                                                                                                                                                                                                                                                                                                                                                                                                                                                                                                                                                                                                                                                                                                                                                                                                                                                                                                                                                                                                                                                                                                                                                       | reaction of                                                                                                                                               | and the second                                                                                                                                                                                                                                                                                                                                                 |