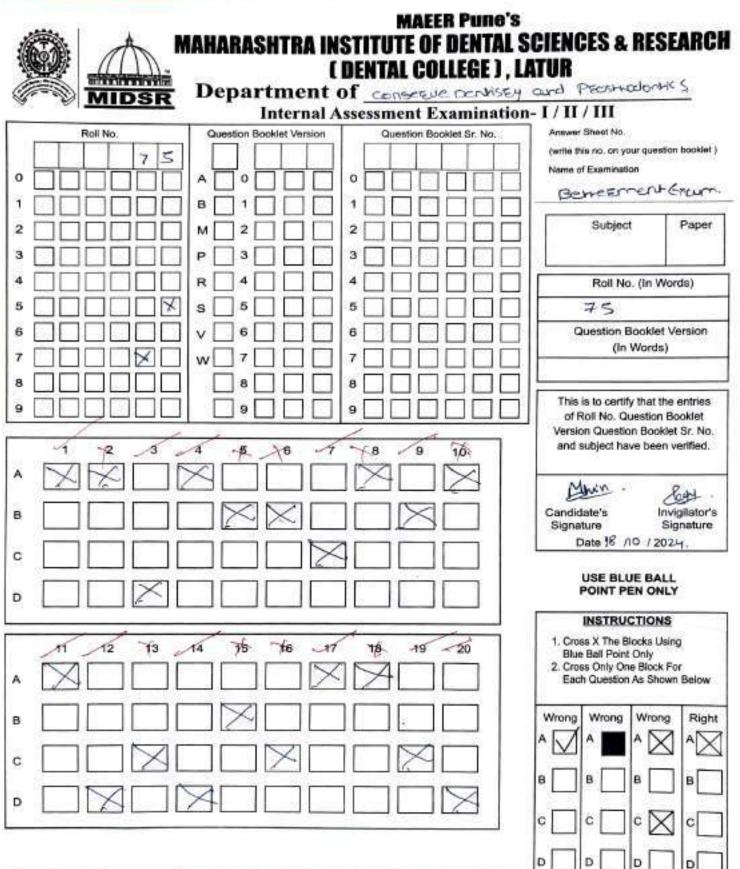

| Name of Student                                                                                                                                                                                                                                                                                                                                                                                                                                                                                                                                                                                                                                                                                | Ishwati Keykarn                                                                                                                                                                                                                                                                                                                                                                                           | 1                                                                                                                                                                                                                                                                                                                                                                                                         |
|------------------------------------------------------------------------------------------------------------------------------------------------------------------------------------------------------------------------------------------------------------------------------------------------------------------------------------------------------------------------------------------------------------------------------------------------------------------------------------------------------------------------------------------------------------------------------------------------------------------------------------------------------------------------------------------------|-----------------------------------------------------------------------------------------------------------------------------------------------------------------------------------------------------------------------------------------------------------------------------------------------------------------------------------------------------------------------------------------------------------|-----------------------------------------------------------------------------------------------------------------------------------------------------------------------------------------------------------------------------------------------------------------------------------------------------------------------------------------------------------------------------------------------------------|
| Roll No. of Student :-                                                                                                                                                                                                                                                                                                                                                                                                                                                                                                                                                                                                                                                                         | 05                                                                                                                                                                                                                                                                                                                                                                                                        |                                                                                                                                                                                                                                                                                                                                                                                                           |
| Name of the Examination                                                                                                                                                                                                                                                                                                                                                                                                                                                                                                                                                                                                                                                                        | - Internal Assess                                                                                                                                                                                                                                                                                                                                                                                         | sment Examination                                                                                                                                                                                                                                                                                                                                                                                         |
| Du                                                                                                                                                                                                                                                                                                                                                                                                                                                                                                                                                                                                                                                                                             | SECTI                                                                                                                                                                                                                                                                                                                                                                                                     | ION - C                                                                                                                                                                                                                                                                                                                                                                                                   |
| Date : / /                                                                                                                                                                                                                                                                                                                                                                                                                                                                                                                                                                                                                                                                                     |                                                                                                                                                                                                                                                                                                                                                                                                           |                                                                                                                                                                                                                                                                                                                                                                                                           |
| Turnih                                                                                                                                                                                                                                                                                                                                                                                                                                                                                                                                                                                                                                                                                         | 1                                                                                                                                                                                                                                                                                                                                                                                                         | Put .                                                                                                                                                                                                                                                                                                                                                                                                     |
| Sign. of Student                                                                                                                                                                                                                                                                                                                                                                                                                                                                                                                                                                                                                                                                               |                                                                                                                                                                                                                                                                                                                                                                                                           | Sign. of Invigilator                                                                                                                                                                                                                                                                                                                                                                                      |
| Candidates should not draw<br>Candidates should not write<br>For each answer write the or<br>judiciously.<br>Do not waste the pages. Wri<br>questions answers should b<br>sheet.<br>Supplements will not be pro-<br>Candidates are forbidden a)<br>scribbling papers into the ex-<br>candidates while the examin<br>blank) while leaving the exam-<br>Candidates should write examin<br>candidates. However, they<br>If candidates disobeys any<br>or disobedient is liable for or | e-continued in sequence; do no<br>vided to any candidates.<br>To bring books, notes, mobile p<br>camination hall. b) Speak or com<br>nation is in progress. c) Take with<br>m hall.<br>guilty of any of the aforesaid act<br>am in legible hand writing.<br>g they should approach the supe<br>should not leave their seat on a<br>instruction issued by the examin<br>disciplinary action to be taken ag | provided on each page.<br>question number.<br>in the margin. Use the paper<br>e answer sheet, for short answer<br>t leave blank spaces on the answer<br>ohones, electronic gadgets or<br>imunicate in any manner to other<br>h them any answer sheet (written or<br>s will not be allowed for examination<br>ervisor without disturbing other<br>iny account.<br>ner/ supervisor or who is guilty or rude |