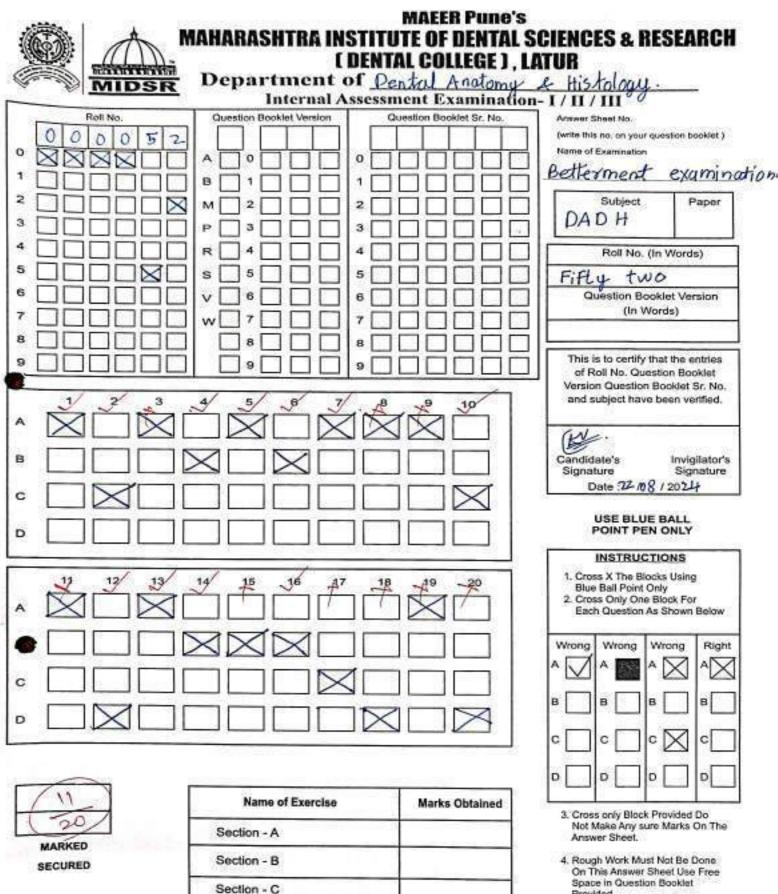

MARKED

SECURED

| Roll No. of Student :-       0       5         Name of the Examination :-       Internal Assessment         Date : 19 /6       /24         Time :       2       5         Sign. of Student       5         Sign. of Student         SPECIAL INSTRUCTION TO CANDIDATES         1. Enter your seat number, name, subject, on the cover page of the answer         2. Candidates should not draw additional margins as they are provided on         3. Candidates should not write anything in the margin, except question nu         4. For each answer write the corresponding question number in the margin yudiciously.         5. Do not waste the pages. Write on both sides of pages on the answer si questions answers should be continued in sequence; do not leave blan sheet.         6. Supplements will not be provided to any candidates.         7. Candidates are forbidden a) To bring books, notes, mobile phones, ele scribbling papers into the examination hall. b) Speak or communicate in candidates while the examination hall. b) Speak or communicate in candidates while the examination hall. b) Speak or communicate in candidates while the examination hall. b) Speak or communicate in candidates should write exam in legible hand writing.         8. Candidates should write exam in legible hand writing.         9. Candidates should write exam in legible hand writing.         10. If candidates disobeys any instruction issued by the examiner/ supervisor with candidates disobeys any instruction issued by the examiner/ super                                                                                                                                                                                                              |                                                                                                                                                           | me of Student :- 1 Ste 2001                                                                                                                                                                                                                                                                                                                                                                                                                                      |
|---------------------------------------------------------------------------------------------------------------------------------------------------------------------------------------------------------------------------------------------------------------------------------------------------------------------------------------------------------------------------------------------------------------------------------------------------------------------------------------------------------------------------------------------------------------------------------------------------------------------------------------------------------------------------------------------------------------------------------------------------------------------------------------------------------------------------------------------------------------------------------------------------------------------------------------------------------------------------------------------------------------------------------------------------------------------------------------------------------------------------------------------------------------------------------------------------------------------------------------------------------------------------------------------------------------------------------------------------------------------------------------------------------------------------------------------------------------------------------------------------------------------------------------------------------------------------------------------------------------------------------------------------------------------------------------------------------------------------------------------------------------------------------------|-----------------------------------------------------------------------------------------------------------------------------------------------------------|------------------------------------------------------------------------------------------------------------------------------------------------------------------------------------------------------------------------------------------------------------------------------------------------------------------------------------------------------------------------------------------------------------------------------------------------------------------|
| Date : 19/6 / 24         Time : 2011         Sign. of Student         SPECIAL INSTRUCTION TO CANDIDATES         1. Enter your seat number, name, subject, on the cover page of the answ         2. Candidates should not draw additional margins as they are provided or         3. Candidates should not draw additional margin, except question not         4. For each answer write the corresponding question number in the margin judiciously.         5. Do not waste the pages. Write on both sides of pages on the answer as questions answers should be continued in sequence; do not leave blan sheet.         6. Supplements will not be provided to any candidates.         7. Candidates are forbidden a) To bring books, notes, mobile phones, eleastribbling papers into the examination hall. b) Speak or communicate in candidates while the examination hall. b) Speak or communicate in candidates while the examination hall. b) Speak or communicate in candidates while the examination is in progress. c) Take with them any blank) while leaving the exam in legible hand writing.         8. Candidates supected to be guilty of any of the aforesaid acts will not be go candidates. However, they should approach the supervisor with candidates. However, they should approach the is previsor with candidates. However, they should approach the is east on any account 11. If candidates disobevs any instruction issued by the examiner/ supervisor with candidates. However, they should not leave their seat on any account 11. If candidates disobevs any instruction issued by the examiner/ supervisor with candidates. However, they should not leave their seat on any accound 11. If candidates disobevs any instruction issued by the examine |                                                                                                                                                           | Il No. of Student :-                                                                                                                                                                                                                                                                                                                                                                                                                                             |
| Date : 19/6 / 24         Time : 2017         Sign. of Student         SPECIAL INSTRUCTION TO CANDIDATES         1. Enter your seat number, name, subject, on the cover page of the answ         2. Candidates should not draw additional margins as they are provided or         3. Candidates should not draw additional margin, except question nu         4. For each answer write the corresponding question number in the margin judiciously.         5. Do not waste the pages. Write on both sides of pages on the answer as questions answers should be continued in sequence; do not leave blan sheet.         6. Supplements will not be provided to any candidates.         7. Candidates are forbidden a) To bring books, notes, mobile phones, eleastribiling papers into the examination hall. b) Speak or communicate in candidates while the examination hall. b) Speak or communicate in candidates while the examination hall. b) Speak or communicate in candidates while the examination hall. b) Speak or communicate in candidates while the examination hall. b) Speak or communicate in candidates while the examination hall. b) Speak or communicate in candidates while the examination is in progress. c) Take with them any blank) while leaving the exam in legible hand writing.         8. Candidates should write exam in legible hand writing.         9. Candidates should write exam in legible hand writing.         10. If candidates want anything they should approach the supervisor with candidates. However, they should not leave their seat on any account 11. If candidates disobevs any instruction issued by the examiner/ supervisor with candidates. However, they should not l                                                     | Examination                                                                                                                                               | me of the Examination :- In                                                                                                                                                                                                                                                                                                                                                                                                                                      |
| <ol> <li>SPECIAL INSTRUCTION TO CANDIDATES</li> <li>Enter your seat number, name, subject, on the cover page of the answ<br/>2 Candidates should not draw additional margins as they are provided or<br/>3 Candidates should not write anything in the margin, except question nu<br/>4. For each answer write the corresponding question number in the margin<br/>judiciously.</li> <li>Do not waste the pages. Write on both sides of pages on the answer st<br/>questions answers should be continued in sequence; do not leave blan<br/>sheet.</li> <li>Supplements will not be provided to any candidates.</li> <li>Candidates are forbidden a) To bring books, notes, mobile phones, ele-<br/>scribbling papers into the examination hall. b) Speak or communicate in<br/>candidates while the examination is in progress. c) Take with them any<br/>blank) while leaving the exam hall.</li> <li>Candidates should write exam in legible hand writing.</li> <li>If candidates want anything they should approach the supervisor with<br/>candidates. However, they should not leave their seat on any account<br/>11. If candidates disobeys any instruction issued by the examiner/ supervisor</li> </ol>                                                                                                                                                                                                                                                                                                                                                                                                                                                                                                                                                                     | B                                                                                                                                                         | ite: 18 /6 / 24                                                                                                                                                                                                                                                                                                                                                                                                                                                  |
| <ol> <li>SPECIAL INSTRUCTION TO CANDIDATES</li> <li>Enter your seat number, name, subject, on the cover page of the answ<br/>2. Candidates should not draw additional margins as they are provided or<br/>3. Candidates should not write anything in the margin, except question nu<br/>4. For each answer write the corresponding question number in the margin<br/>judiciously.</li> <li>Do not waste the pages. Write on both sides of pages on the answer st<br/>questions answers should be continued in sequence; do not leave blan<br/>sheet.</li> <li>Supplements will not be provided to any candidates.</li> <li>Candidates are forbidden a) To bring books, notes, mobile phones, ele-<br/>scribbling papers into the examination hall. b) Speak or communicate in<br/>candidates while the examination is in progress. c) Take with them any<br/>blank) while leaving the exam hall.</li> <li>Candidates should write exam in legible hand writing.</li> <li>If candidates want anything they should approach the supervisor with<br/>candidates. However, they should not leave their seat on any account<br/>11. If candidates disobeys any instruction issued by the examiner/ supervisor</li> </ol>                                                                                                                                                                                                                                                                                                                                                                                                                                                                                                                                                                   | Sur                                                                                                                                                       | ne: 2pm                                                                                                                                                                                                                                                                                                                                                                                                                                                          |
| <ol> <li>Enter your seat number, name, subject, on the cover page of the answ<br/>2. Candidates should not draw additional margins as they are provided or<br/>3. Candidates should not write anything in the margin, except question nu<br/>4. For each answer write the corresponding question number in the marginal<br/>judiciously.</li> <li>Do not waste the pages. Write on both sides of pages on the answer st<br/>questions answers should be continued in sequence; do not leave blan<br/>sheet.</li> <li>Supplements will not be provided to any candidates.</li> <li>Candidates are forbidden a) To bring books, notes, mobile phones, elec-<br/>scribbling papers into the examination hall. b) Speak or communicate in<br/>candidates while the examination is in progress. c) Take with them any<br/>blank) while leaving the exam hall.</li> <li>Candidates should write exam in legible hand writing.</li> <li>If candidates disobeys any instruction issued by the examiner/ supervisor</li> </ol>                                                                                                                                                                                                                                                                                                                                                                                                                                                                                                                                                                                                                                                                                                                                                                 | Sign. of Invigilat                                                                                                                                        | gn. of Student                                                                                                                                                                                                                                                                                                                                                                                                                                                   |
| <ol> <li>Candidates should not draw additional margins as they are provided of<br/>3. Candidates should not write anything in the margin, except question nu<br/>4. For each answer write the corresponding question number in the margindiciously.</li> <li>Do not waste the pages. Write on both sides of pages on the answer stiguestions answers should be continued in sequence; do not leave blan sheet.</li> <li>Supplements will not be provided to any candidates.</li> <li>Candidates are forbidden a) To bring books, notes, mobile phones, elements will the examination hall. b) Speak or communicate in candidates while the examination is in progress. c) Take with them any blank) while leaving the exam hall.</li> <li>Candidates should write exam in legible hand writing.</li> <li>If candidates disobeys any instruction issued by the examiner/ supervisor with candidates disobeys any instruction issued by the examiner/ supervisor</li> </ol>                                                                                                                                                                                                                                                                                                                                                                                                                                                                                                                                                                                                                                                                                                                                                                                                             |                                                                                                                                                           | SPECIAL IN                                                                                                                                                                                                                                                                                                                                                                                                                                                       |
| or disobedient is liable for disciplinary action to be taken against him/<br>12. Questions shall be solved serially or section wise i.e. answers should<br>questions.                                                                                                                                                                                                                                                                                                                                                                                                                                                                                                                                                                                                                                                                                                                                                                                                                                                                                                                                                                                                                                                                                                                                                                                                                                                                                                                                                                                                                                                                                                                                                                                                                 | any manner to other<br>answer sheet (written or<br>allowed for examination<br>out disturbing other<br>sor or who is guilty or ru<br>her by the Principal. | upplements will not be provided t<br>andidates are forbidden a) To bri-<br>cribbling papers into the examinal<br>andidates while the examination i<br>lank) while leaving the exam hall,<br>andidate suspected to be guilty of<br>andidates should write exam in le<br>of candidates want anything they<br>candidates. However, they should<br>f candidates disobeys any instruc-<br>or disobedient is liable for discipli<br>Questions shall be solved serially |
|                                                                                                                                                                                                                                                                                                                                                                                                                                                                                                                                                                                                                                                                                                                                                                                                                                                                                                                                                                                                                                                                                                                                                                                                                                                                                                                                                                                                                                                                                                                                                                                                                                                                                                                                                                                       |                                                                                                                                                           |                                                                                                                                                                                                                                                                                                                                                                                                                                                                  |
| D Write Composition and setting                                                                                                                                                                                                                                                                                                                                                                                                                                                                                                                                                                                                                                                                                                                                                                                                                                                                                                                                                                                                                                                                                                                                                                                                                                                                                                                                                                                                                                                                                                                                                                                                                                                                                                                                                       | reaction of                                                                                                                                               | Write Composi                                                                                                                                                                                                                                                                                                                                                                                                                                                    |
| · Glass ionomer cements are                                                                                                                                                                                                                                                                                                                                                                                                                                                                                                                                                                                                                                                                                                                                                                                                                                                                                                                                                                                                                                                                                                                                                                                                                                                                                                                                                                                                                                                                                                                                                                                                                                                                                                                                                           |                                                                                                                                                           | and the second                                                                                                                                                                                                                                                                                                                                                 |
|                                                                                                                                                                                                                                                                                                                                                                                                                                                                                                                                                                                                                                                                                                                                                                                                                                                                                                                                                                                                                                                                                                                                                                                                                                                                                                                                                                                                                                                                                                                                                                                                                                                                                                                                                                                       | reaction of                                                                                                                                               | and the second                                                                                                                                                                                                                                                                                                                                                 |