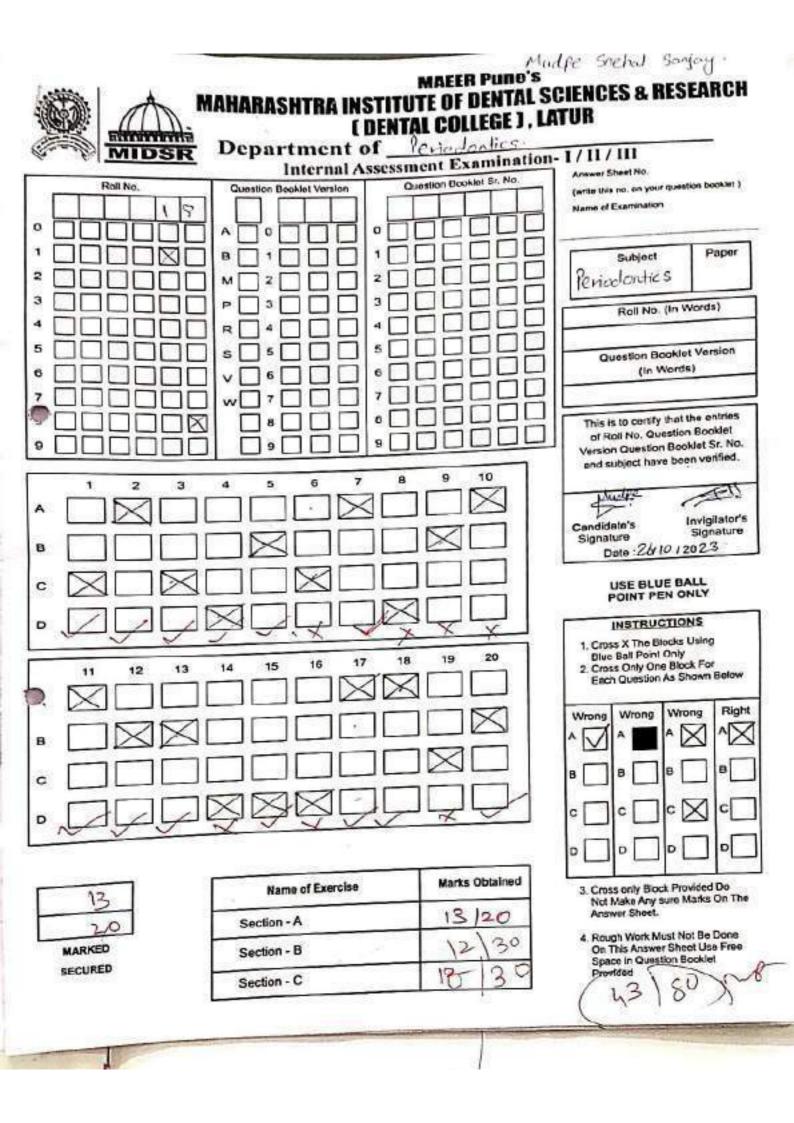

## Re-test and Answer Sheets 2023 - 2024

| Not Make Any sure Marks On The<br>Answer Sheet. | Not M |  | he |
|-------------------------------------------------|-------|--|----|
|-------------------------------------------------|-------|--|----|

 Rough Work Must Not Be Done On This Answer Sheet Use Free Space in Question Booklet Provided

| Name of Exercise | Marks Obtained |  |
|------------------|----------------|--|
| Section - A      | 15.            |  |
| Section - B      | 15             |  |
| Section - C      | 16.            |  |