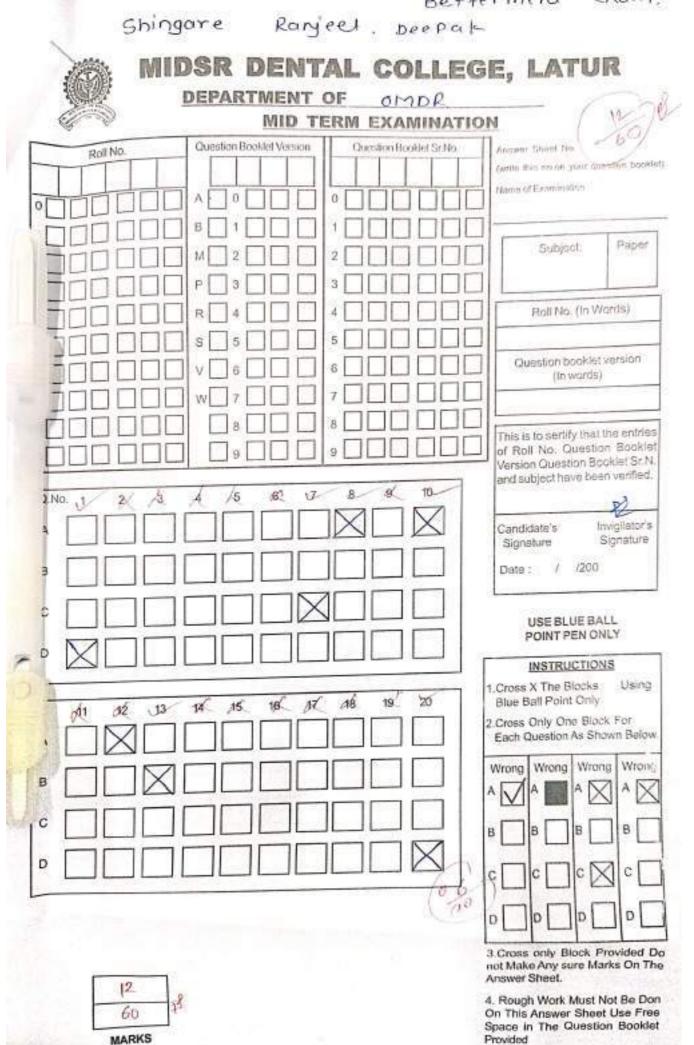

ivator. According to Anderson 4 Haup) indures musculoskeletal adapta Hon by intro a new pattern of mandibular closur, - The patient he to mave the mendible forward 20 +6 is roully in scles masti 51 a my otactic rellea ereby aetting maxillar, dente - alreadar process 9) Prevent the b) Movement of the moscillary dents alrealar process distally the () A reciprocal forward force on mandible.

MIDSR Page No. Date: 1 1 Indication - class I division 1 malorclusion class I division 2 malordusion Class IT malordunion class I open bill malardision deep bill malordusion 000 Contraindication not used in correction of class I problem 1) of crowded turth caused by disharmony blue toeth size & jaw stre. @ Contraindicated in children with excens lower facial height 4 eabreme vertical on and bular prouth



SECURED

Scanned with OKEN Scanner

|                                                                                                                                                                                                                                                                                                                                                                                                                                    | epartment of OMDR