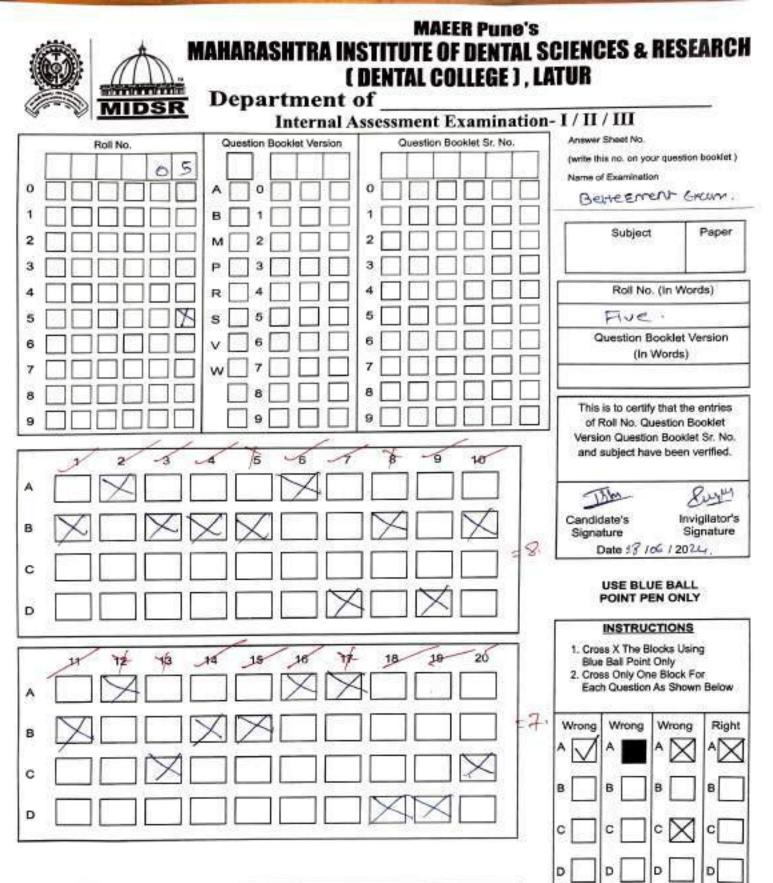

MARKED

SECURED

| Roll No. of Student :-       0       5         Name of the Examination :-       Internal Assessment         Date : 19 /6       /24         Time :       2       5         Sign. of Student       5         Sign. of Student         SPECIAL INSTRUCTION TO CANDIDATES         1. Enter your seat number, name, subject, on the cover page of the answer         2. Candidates should not draw additional margins as they are provided on         3. Candidates should not write anything in the margin, except question nu         4. For each answer write the corresponding question number in the margin yudiciously.         5. Do not waste the pages. Write on both sides of pages on the answer si questions answers should be continued in sequence; do not leave blan sheet.         6. Supplements will not be provided to any candidates.         7. Candidates are forbidden a) To bring books, notes, mobile phones, ele scribbling papers into the examination hall. b) Speak or communicate in candidates while the examination hall. b) Speak or communicate in candidates while the examination hall. b) Speak or communicate in candidates while the examination hall. b) Speak or communicate in candidates should write exam in legible hand writing.         8. Candidates should write exam in legible hand writing.         9. Candidates should write exam in legible hand writing.         10. If candidates disobeys any instruction issued by the examiner/ supervisor with candidates disobeys any instruction issued by the examiner/ super                                                                                                                                                                                                              |                                                                                                                                                           | me of Student :- 1 Ste 2001                                                                                                                                                                                                                                                                                                                                                                                                                                      |
|---------------------------------------------------------------------------------------------------------------------------------------------------------------------------------------------------------------------------------------------------------------------------------------------------------------------------------------------------------------------------------------------------------------------------------------------------------------------------------------------------------------------------------------------------------------------------------------------------------------------------------------------------------------------------------------------------------------------------------------------------------------------------------------------------------------------------------------------------------------------------------------------------------------------------------------------------------------------------------------------------------------------------------------------------------------------------------------------------------------------------------------------------------------------------------------------------------------------------------------------------------------------------------------------------------------------------------------------------------------------------------------------------------------------------------------------------------------------------------------------------------------------------------------------------------------------------------------------------------------------------------------------------------------------------------------------------------------------------------------------------------------------------------------|-----------------------------------------------------------------------------------------------------------------------------------------------------------|------------------------------------------------------------------------------------------------------------------------------------------------------------------------------------------------------------------------------------------------------------------------------------------------------------------------------------------------------------------------------------------------------------------------------------------------------------------|
| Date : 19/6 / 24         Time : 2011         Sign. of Student         SPECIAL INSTRUCTION TO CANDIDATES         1. Enter your seat number, name, subject, on the cover page of the answ         2. Candidates should not draw additional margins as they are provided or         3. Candidates should not draw additional margin, except question not         4. For each answer write the corresponding question number in the margin judiciously.         5. Do not waste the pages. Write on both sides of pages on the answer as questions answers should be continued in sequence; do not leave blan sheet.         6. Supplements will not be provided to any candidates.         7. Candidates are forbidden a) To bring books, notes, mobile phones, eleastribbling papers into the examination hall. b) Speak or communicate in candidates while the examination hall. b) Speak or communicate in candidates while the examination hall. b) Speak or communicate in candidates while the examination is in progress. c) Take with them any blank) while leaving the exam in legible hand writing.         8. Candidates supected to be guilty of any of the aforesaid acts will not be go candidates. However, they should approach the supervisor with candidates. However, they should approach the is previsor with candidates. However, they should approach the is east on any account 11. If candidates disobevs any instruction issued by the examiner/ supervisor with candidates. However, they should not leave their seat on any account 11. If candidates disobevs any instruction issued by the examiner/ supervisor with candidates. However, they should not leave their seat on any accound 11. If candidates disobevs any instruction issued by the examine |                                                                                                                                                           | Il No. of Student :-                                                                                                                                                                                                                                                                                                                                                                                                                                             |
| Date : 19/6 / 24         Time : 2017         Sign. of Student         SPECIAL INSTRUCTION TO CANDIDATES         1. Enter your seat number, name, subject, on the cover page of the answ         2. Candidates should not draw additional margins as they are provided or         3. Candidates should not draw additional margin, except question nu         4. For each answer write the corresponding question number in the margin judiciously.         5. Do not waste the pages. Write on both sides of pages on the answer as questions answers should be continued in sequence; do not leave blan sheet.         6. Supplements will not be provided to any candidates.         7. Candidates are forbidden a) To bring books, notes, mobile phones, eleastribiling papers into the examination hall. b) Speak or communicate in candidates while the examination hall. b) Speak or communicate in candidates while the examination hall. b) Speak or communicate in candidates while the examination hall. b) Speak or communicate in candidates while the examination hall. b) Speak or communicate in candidates while the examination hall. b) Speak or communicate in candidates while the examination is in progress. c) Take with them any blank) while leaving the exam in legible hand writing.         8. Candidates should write exam in legible hand writing.         9. Candidates should write exam in legible hand writing.         10. If candidates want anything they should approach the supervisor with candidates. However, they should not leave their seat on any account 11. If candidates disobevs any instruction issued by the examiner/ supervisor with candidates. However, they should not l                                                     | Examination                                                                                                                                               | me of the Examination :- In                                                                                                                                                                                                                                                                                                                                                                                                                                      |
| <ol> <li>SPECIAL INSTRUCTION TO CANDIDATES</li> <li>Enter your seat number, name, subject, on the cover page of the answ<br/>2 Candidates should not draw additional margins as they are provided or<br/>3 Candidates should not write anything in the margin, except question nu<br/>4. For each answer write the corresponding question number in the margin<br/>judiciously.</li> <li>Do not waste the pages. Write on both sides of pages on the answer st<br/>questions answers should be continued in sequence; do not leave blan<br/>sheet.</li> <li>Supplements will not be provided to any candidates.</li> <li>Candidates are forbidden a) To bring books, notes, mobile phones, ele-<br/>scribbling papers into the examination hall. b) Speak or communicate in<br/>candidates while the examination is in progress. c) Take with them any<br/>blank) while leaving the exam hall.</li> <li>Candidates should write exam in legible hand writing.</li> <li>If candidates want anything they should approach the supervisor with<br/>candidates. However, they should not leave their seat on any account<br/>11. If candidates disobeys any instruction issued by the examiner/ supervisor</li> </ol>                                                                                                                                                                                                                                                                                                                                                                                                                                                                                                                                                                     | B                                                                                                                                                         | ite: 18 /6 / 24                                                                                                                                                                                                                                                                                                                                                                                                                                                  |
| <ol> <li>SPECIAL INSTRUCTION TO CANDIDATES</li> <li>Enter your seat number, name, subject, on the cover page of the answ<br/>2. Candidates should not draw additional margins as they are provided or<br/>3. Candidates should not write anything in the margin, except question nu<br/>4. For each answer write the corresponding question number in the margin<br/>judiciously.</li> <li>Do not waste the pages. Write on both sides of pages on the answer st<br/>questions answers should be continued in sequence; do not leave blan<br/>sheet.</li> <li>Supplements will not be provided to any candidates.</li> <li>Candidates are forbidden a) To bring books, notes, mobile phones, ele-<br/>scribbling papers into the examination hall. b) Speak or communicate in<br/>candidates while the examination is in progress. c) Take with them any<br/>blank) while leaving the exam hall.</li> <li>Candidates should write exam in legible hand writing.</li> <li>If candidates want anything they should approach the supervisor with<br/>candidates. However, they should not leave their seat on any account<br/>11. If candidates disobeys any instruction issued by the examiner/ supervisor</li> </ol>                                                                                                                                                                                                                                                                                                                                                                                                                                                                                                                                                                   | Sur                                                                                                                                                       | ne: 2pm                                                                                                                                                                                                                                                                                                                                                                                                                                                          |
| <ol> <li>Enter your seat number, name, subject, on the cover page of the answ<br/>2. Candidates should not draw additional margins as they are provided or<br/>3. Candidates should not write anything in the margin, except question nu<br/>4. For each answer write the corresponding question number in the marginal<br/>judiciously.</li> <li>Do not waste the pages. Write on both sides of pages on the answer st<br/>questions answers should be continued in sequence; do not leave blan<br/>sheet.</li> <li>Supplements will not be provided to any candidates.</li> <li>Candidates are forbidden a) To bring books, notes, mobile phones, elec-<br/>scribbling papers into the examination hall. b) Speak or communicate in<br/>candidates while the examination is in progress. c) Take with them any<br/>blank) while leaving the exam hall.</li> <li>Candidates should write exam in legible hand writing.</li> <li>If candidates disobeys any instruction issued by the examiner/ supervisor</li> </ol>                                                                                                                                                                                                                                                                                                                                                                                                                                                                                                                                                                                                                                                                                                                                                                 | Sign. of Invigilat                                                                                                                                        | gn. of Student                                                                                                                                                                                                                                                                                                                                                                                                                                                   |
| <ol> <li>Candidates should not draw additional margins as they are provided of<br/>3. Candidates should not write anything in the margin, except question nu<br/>4. For each answer write the corresponding question number in the margindiciously.</li> <li>Do not waste the pages. Write on both sides of pages on the answer stiguestions answers should be continued in sequence; do not leave blan sheet.</li> <li>Supplements will not be provided to any candidates.</li> <li>Candidates are forbidden a) To bring books, notes, mobile phones, elements will the examination hall. b) Speak or communicate in candidates while the examination is in progress. c) Take with them any blank) while leaving the exam hall.</li> <li>Candidates should write exam in legible hand writing.</li> <li>If candidates disobeys any instruction issued by the examiner/ supervisor with candidates disobeys any instruction issued by the examiner/ supervisor</li> </ol>                                                                                                                                                                                                                                                                                                                                                                                                                                                                                                                                                                                                                                                                                                                                                                                                             |                                                                                                                                                           | SPECIAL IN                                                                                                                                                                                                                                                                                                                                                                                                                                                       |
| or disobedient is liable for disciplinary action to be taken against him/<br>12. Questions shall be solved serially or section wise i.e. answers should<br>questions.                                                                                                                                                                                                                                                                                                                                                                                                                                                                                                                                                                                                                                                                                                                                                                                                                                                                                                                                                                                                                                                                                                                                                                                                                                                                                                                                                                                                                                                                                                                                                                                                                 | any manner to other<br>answer sheet (written or<br>allowed for examination<br>out disturbing other<br>sor or who is guilty or ru<br>her by the Principal. | upplements will not be provided t<br>andidates are forbidden a) To bri-<br>cribbling papers into the examinal<br>andidates while the examination i<br>lank) while leaving the exam hall,<br>andidate suspected to be guilty of<br>andidates should write exam in le<br>of candidates want anything they<br>candidates. However, they should<br>f candidates disobeys any instruc-<br>or disobedient is liable for discipli<br>Questions shall be solved serially |
|                                                                                                                                                                                                                                                                                                                                                                                                                                                                                                                                                                                                                                                                                                                                                                                                                                                                                                                                                                                                                                                                                                                                                                                                                                                                                                                                                                                                                                                                                                                                                                                                                                                                                                                                                                                       |                                                                                                                                                           |                                                                                                                                                                                                                                                                                                                                                                                                                                                                  |
| D Write Composition and setting                                                                                                                                                                                                                                                                                                                                                                                                                                                                                                                                                                                                                                                                                                                                                                                                                                                                                                                                                                                                                                                                                                                                                                                                                                                                                                                                                                                                                                                                                                                                                                                                                                                                                                                                                       | reaction of                                                                                                                                               | Write Composi                                                                                                                                                                                                                                                                                                                                                                                                                                                    |
| · Glass ionomer cements are                                                                                                                                                                                                                                                                                                                                                                                                                                                                                                                                                                                                                                                                                                                                                                                                                                                                                                                                                                                                                                                                                                                                                                                                                                                                                                                                                                                                                                                                                                                                                                                                                                                                                                                                                           |                                                                                                                                                           | and the second                                                                                                                                                                                                                                                                                                                                                 |
|                                                                                                                                                                                                                                                                                                                                                                                                                                                                                                                                                                                                                                                                                                                                                                                                                                                                                                                                                                                                                                                                                                                                                                                                                                                                                                                                                                                                                                                                                                                                                                                                                                                                                                                                                                                       | reaction of                                                                                                                                               | and the second                                                                                                                                                                                                                                                                                                                                                 |