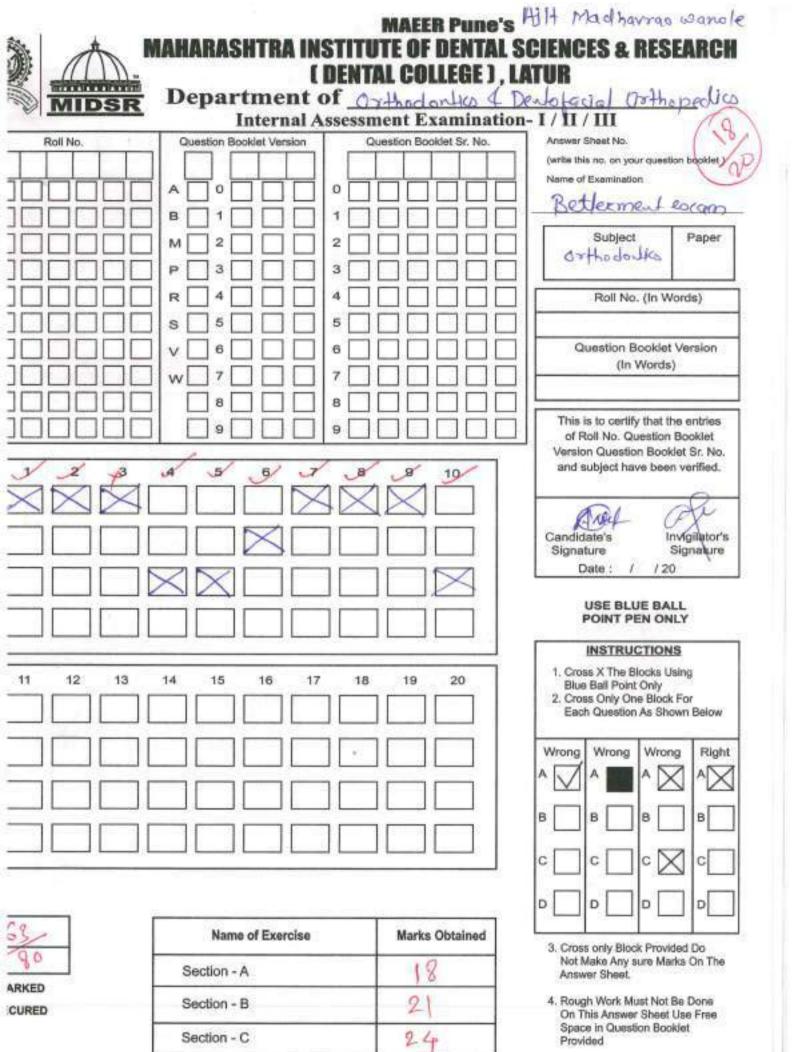

MARKED

SECURED

| Roll No. of Student :-       0       5         Name of the Examination :-       Internal Assessment         Date : 19 /6       /24         Time :       2       5         Sign. of Student       5         Sign. of Student         SPECIAL INSTRUCTION TO CANDIDATES         1. Enter your seat number, name, subject, on the cover page of the answer         2. Candidates should not draw additional margins as they are provided on         3. Candidates should not write anything in the margin, except question nu         4. For each answer write the corresponding question number in the margin yudiciously.         5. Do not waste the pages. Write on both sides of pages on the answer si questions answers should be continued in sequence; do not leave blan sheet.         6. Supplements will not be provided to any candidates.         7. Candidates are forbidden a) To bring books, notes, mobile phones, ele scribbling papers into the examination hall. b) Speak or communicate in candidates while the examination hall. b) Speak or communicate in candidates while the examination hall. b) Speak or communicate in candidates while the examination hall. b) Speak or communicate in candidates should write exam in legible hand writing.         8. Candidates should write exam in legible hand writing.         9. Candidates should write exam in legible hand writing.         10. If candidates disobeys any instruction issued by the examiner/ supervisor with candidates disobeys any instruction issued by the examiner/ super                                                                                                                                                                                                              |                                                                                                                                                           | me of Student :- 1 Ste 2001                                                                                                                                                                                                                                                                                                                                                                                                                                      |
|---------------------------------------------------------------------------------------------------------------------------------------------------------------------------------------------------------------------------------------------------------------------------------------------------------------------------------------------------------------------------------------------------------------------------------------------------------------------------------------------------------------------------------------------------------------------------------------------------------------------------------------------------------------------------------------------------------------------------------------------------------------------------------------------------------------------------------------------------------------------------------------------------------------------------------------------------------------------------------------------------------------------------------------------------------------------------------------------------------------------------------------------------------------------------------------------------------------------------------------------------------------------------------------------------------------------------------------------------------------------------------------------------------------------------------------------------------------------------------------------------------------------------------------------------------------------------------------------------------------------------------------------------------------------------------------------------------------------------------------------------------------------------------------|-----------------------------------------------------------------------------------------------------------------------------------------------------------|------------------------------------------------------------------------------------------------------------------------------------------------------------------------------------------------------------------------------------------------------------------------------------------------------------------------------------------------------------------------------------------------------------------------------------------------------------------|
| Date : 19/6 / 24         Time : 2011         Sign. of Student         SPECIAL INSTRUCTION TO CANDIDATES         1. Enter your seat number, name, subject, on the cover page of the answ         2. Candidates should not draw additional margins as they are provided or         3. Candidates should not draw additional margin, except question not         4. For each answer write the corresponding question number in the margin judiciously.         5. Do not waste the pages. Write on both sides of pages on the answer as questions answers should be continued in sequence; do not leave blan sheet.         6. Supplements will not be provided to any candidates.         7. Candidates are forbidden a) To bring books, notes, mobile phones, eleastribbling papers into the examination hall. b) Speak or communicate in candidates while the examination hall. b) Speak or communicate in candidates while the examination hall. b) Speak or communicate in candidates while the examination is in progress. c) Take with them any blank) while leaving the exam in legible hand writing.         8. Candidates supected to be guilty of any of the aforesaid acts will not be go candidates. However, they should approach the supervisor with candidates. However, they should approach the is previsor with candidates. However, they should approach the is east on any account 11. If candidates disobevs any instruction issued by the examiner/ supervisor with candidates. However, they should not leave their seat on any account 11. If candidates disobevs any instruction issued by the examiner/ supervisor with candidates. However, they should not leave their seat on any accound 11. If candidates disobevs any instruction issued by the examine |                                                                                                                                                           | Il No. of Student :-                                                                                                                                                                                                                                                                                                                                                                                                                                             |
| Date : 19/6 / 24         Time : 2017         Sign. of Student         SPECIAL INSTRUCTION TO CANDIDATES         1. Enter your seat number, name, subject, on the cover page of the answ         2. Candidates should not draw additional margins as they are provided or         3. Candidates should not draw additional margin, except question nu         4. For each answer write the corresponding question number in the margin judiciously.         5. Do not waste the pages. Write on both sides of pages on the answer as questions answers should be continued in sequence; do not leave blan sheet.         6. Supplements will not be provided to any candidates.         7. Candidates are forbidden a) To bring books, notes, mobile phones, eleastribiling papers into the examination hall. b) Speak or communicate in candidates while the examination hall. b) Speak or communicate in candidates while the examination hall. b) Speak or communicate in candidates while the examination hall. b) Speak or communicate in candidates while the examination hall. b) Speak or communicate in candidates while the examination hall. b) Speak or communicate in candidates while the examination is in progress. c) Take with them any blank) while leaving the exam in legible hand writing.         8. Candidates should write exam in legible hand writing.         9. Candidates should write exam in legible hand writing.         10. If candidates want anything they should approach the supervisor with candidates. However, they should not leave their seat on any account 11. If candidates disobevs any instruction issued by the examiner/ supervisor with candidates. However, they should not l                                                     | Examination                                                                                                                                               | me of the Examination :- In                                                                                                                                                                                                                                                                                                                                                                                                                                      |
| <ol> <li>SPECIAL INSTRUCTION TO CANDIDATES</li> <li>Enter your seat number, name, subject, on the cover page of the answ<br/>2 Candidates should not draw additional margins as they are provided or<br/>3 Candidates should not write anything in the margin, except question nu<br/>4. For each answer write the corresponding question number in the margin<br/>judiciously.</li> <li>Do not waste the pages. Write on both sides of pages on the answer st<br/>questions answers should be continued in sequence; do not leave blan<br/>sheet.</li> <li>Supplements will not be provided to any candidates.</li> <li>Candidates are forbidden a) To bring books, notes, mobile phones, ele-<br/>scribbling papers into the examination hall. b) Speak or communicate in<br/>candidates while the examination is in progress. c) Take with them any<br/>blank) while leaving the exam hall.</li> <li>Candidates should write exam in legible hand writing.</li> <li>If candidates want anything they should approach the supervisor with<br/>candidates. However, they should not leave their seat on any account<br/>11. If candidates disobeys any instruction issued by the examiner/ supervisor</li> </ol>                                                                                                                                                                                                                                                                                                                                                                                                                                                                                                                                                                     | B                                                                                                                                                         | ite: 18 /6 / 24                                                                                                                                                                                                                                                                                                                                                                                                                                                  |
| <ol> <li>SPECIAL INSTRUCTION TO CANDIDATES</li> <li>Enter your seat number, name, subject, on the cover page of the answ<br/>2. Candidates should not draw additional margins as they are provided or<br/>3. Candidates should not write anything in the margin, except question nu<br/>4. For each answer write the corresponding question number in the margin<br/>judiciously.</li> <li>Do not waste the pages. Write on both sides of pages on the answer st<br/>questions answers should be continued in sequence; do not leave blan<br/>sheet.</li> <li>Supplements will not be provided to any candidates.</li> <li>Candidates are forbidden a) To bring books, notes, mobile phones, ele-<br/>scribbling papers into the examination hall. b) Speak or communicate in<br/>candidates while the examination is in progress. c) Take with them any<br/>blank) while leaving the exam hall.</li> <li>Candidates should write exam in legible hand writing.</li> <li>If candidates want anything they should approach the supervisor with<br/>candidates. However, they should not leave their seat on any account<br/>11. If candidates disobeys any instruction issued by the examiner/ supervisor</li> </ol>                                                                                                                                                                                                                                                                                                                                                                                                                                                                                                                                                                   | Sur                                                                                                                                                       | ne: 2pm                                                                                                                                                                                                                                                                                                                                                                                                                                                          |
| <ol> <li>Enter your seat number, name, subject, on the cover page of the answ<br/>2. Candidates should not draw additional margins as they are provided or<br/>3. Candidates should not write anything in the margin, except question nu<br/>4. For each answer write the corresponding question number in the marginal<br/>judiciously.</li> <li>Do not waste the pages. Write on both sides of pages on the answer st<br/>questions answers should be continued in sequence; do not leave blan<br/>sheet.</li> <li>Supplements will not be provided to any candidates.</li> <li>Candidates are forbidden a) To bring books, notes, mobile phones, elec-<br/>scribbling papers into the examination hall. b) Speak or communicate in<br/>candidates while the examination is in progress. c) Take with them any<br/>blank) while leaving the exam hall.</li> <li>Candidates should write exam in legible hand writing.</li> <li>If candidates disobeys any instruction issued by the examiner/ supervisor</li> </ol>                                                                                                                                                                                                                                                                                                                                                                                                                                                                                                                                                                                                                                                                                                                                                                 | Sign. of Invigilat                                                                                                                                        | gn. of Student                                                                                                                                                                                                                                                                                                                                                                                                                                                   |
| <ol> <li>Candidates should not draw additional margins as they are provided of<br/>3. Candidates should not write anything in the margin, except question nu<br/>4. For each answer write the corresponding question number in the margindiciously.</li> <li>Do not waste the pages. Write on both sides of pages on the answer stiguestions answers should be continued in sequence; do not leave blan sheet.</li> <li>Supplements will not be provided to any candidates.</li> <li>Candidates are forbidden a) To bring books, notes, mobile phones, elements will the examination hall. b) Speak or communicate in candidates while the examination is in progress. c) Take with them any blank) while leaving the exam hall.</li> <li>Candidates should write exam in legible hand writing.</li> <li>If candidates disobeys any instruction issued by the examiner/ supervisor with candidates disobeys any instruction issued by the examiner/ supervisor</li> </ol>                                                                                                                                                                                                                                                                                                                                                                                                                                                                                                                                                                                                                                                                                                                                                                                                             |                                                                                                                                                           | SPECIAL IN                                                                                                                                                                                                                                                                                                                                                                                                                                                       |
| or disobedient is liable for disciplinary action to be taken against him/<br>12. Questions shall be solved serially or section wise i.e. answers should<br>questions.                                                                                                                                                                                                                                                                                                                                                                                                                                                                                                                                                                                                                                                                                                                                                                                                                                                                                                                                                                                                                                                                                                                                                                                                                                                                                                                                                                                                                                                                                                                                                                                                                 | any manner to other<br>answer sheet (written or<br>allowed for examination<br>out disturbing other<br>sor or who is guilty or ru<br>her by the Principal. | upplements will not be provided t<br>andidates are forbidden a) To bri-<br>cribbling papers into the examinal<br>andidates while the examination i<br>lank) while leaving the exam hall,<br>andidate suspected to be guilty of<br>andidates should write exam in le<br>of candidates want anything they<br>candidates. However, they should<br>f candidates disobeys any instruc-<br>or disobedient is liable for discipli<br>Questions shall be solved serially |
|                                                                                                                                                                                                                                                                                                                                                                                                                                                                                                                                                                                                                                                                                                                                                                                                                                                                                                                                                                                                                                                                                                                                                                                                                                                                                                                                                                                                                                                                                                                                                                                                                                                                                                                                                                                       |                                                                                                                                                           |                                                                                                                                                                                                                                                                                                                                                                                                                                                                  |
| D Write Composition and setting                                                                                                                                                                                                                                                                                                                                                                                                                                                                                                                                                                                                                                                                                                                                                                                                                                                                                                                                                                                                                                                                                                                                                                                                                                                                                                                                                                                                                                                                                                                                                                                                                                                                                                                                                       | reaction of                                                                                                                                               | Write Composi                                                                                                                                                                                                                                                                                                                                                                                                                                                    |
| · Glass ionomer cements are                                                                                                                                                                                                                                                                                                                                                                                                                                                                                                                                                                                                                                                                                                                                                                                                                                                                                                                                                                                                                                                                                                                                                                                                                                                                                                                                                                                                                                                                                                                                                                                                                                                                                                                                                           |                                                                                                                                                           | and the second                                                                                                                                                                                                                                                                                                                                                 |
|                                                                                                                                                                                                                                                                                                                                                                                                                                                                                                                                                                                                                                                                                                                                                                                                                                                                                                                                                                                                                                                                                                                                                                                                                                                                                                                                                                                                                                                                                                                                                                                                                                                                                                                                                                                       | reaction of                                                                                                                                               | and the second                                                                                                                                                                                                                                                                                                                                                 |