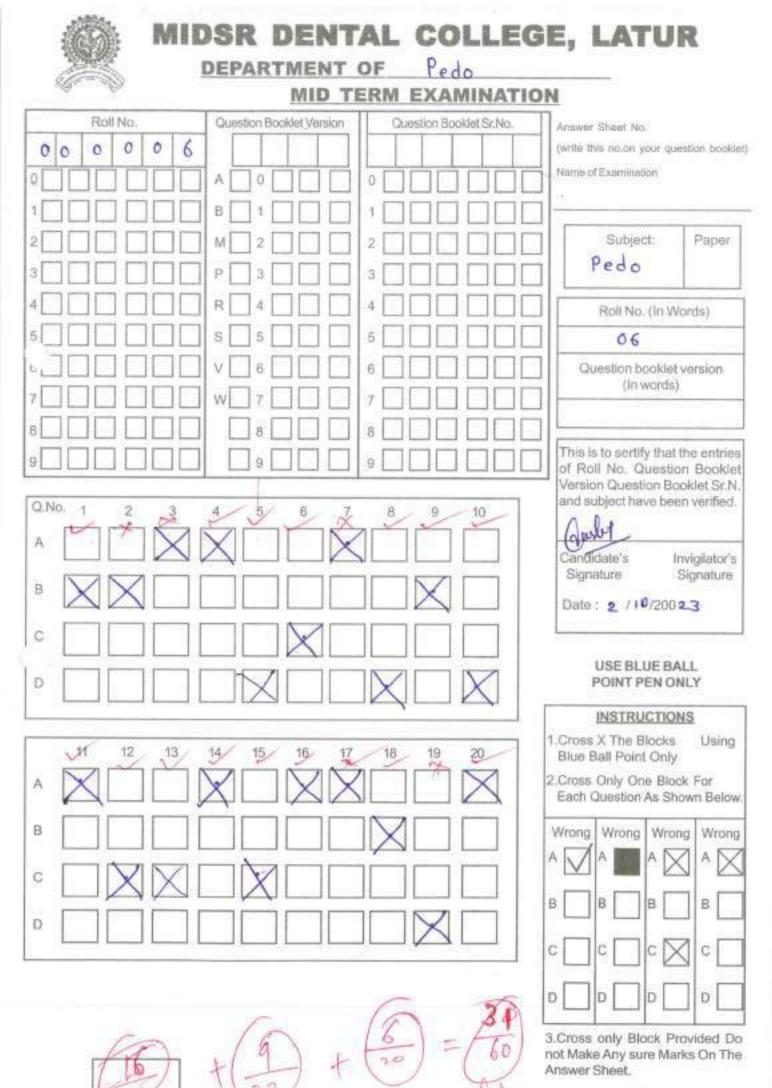

c<br>gets sectors | e sel        | t app    | )) Ca.      |
| DO       | It has the ability to det<br>in enomed to a deepee de               | posit<br>ptb | flue     | He          |
|          | * Disadvantages                                                     | ise A - a    |          |             |
| -        | peactical difficulties like<br>be rept wet for 9 minut              | the -        | le eth s | shar        |
| 50.4     | It is acidic, sour and                                              | <u>bitte</u> | e in te  | <u>78.5</u> |
| a) -     | It cannot be stored in                                              | glass        | conte    | <u>n-e</u>  |
|          |                                                                     |              |          |             |



4. Rough Work Must Not Be Don On This Anewar Shaat Hea Free

| Name of Student                                                                                                                                                                                                                                                                                                                                                                                                        | :- Vaishnavi Jagtap