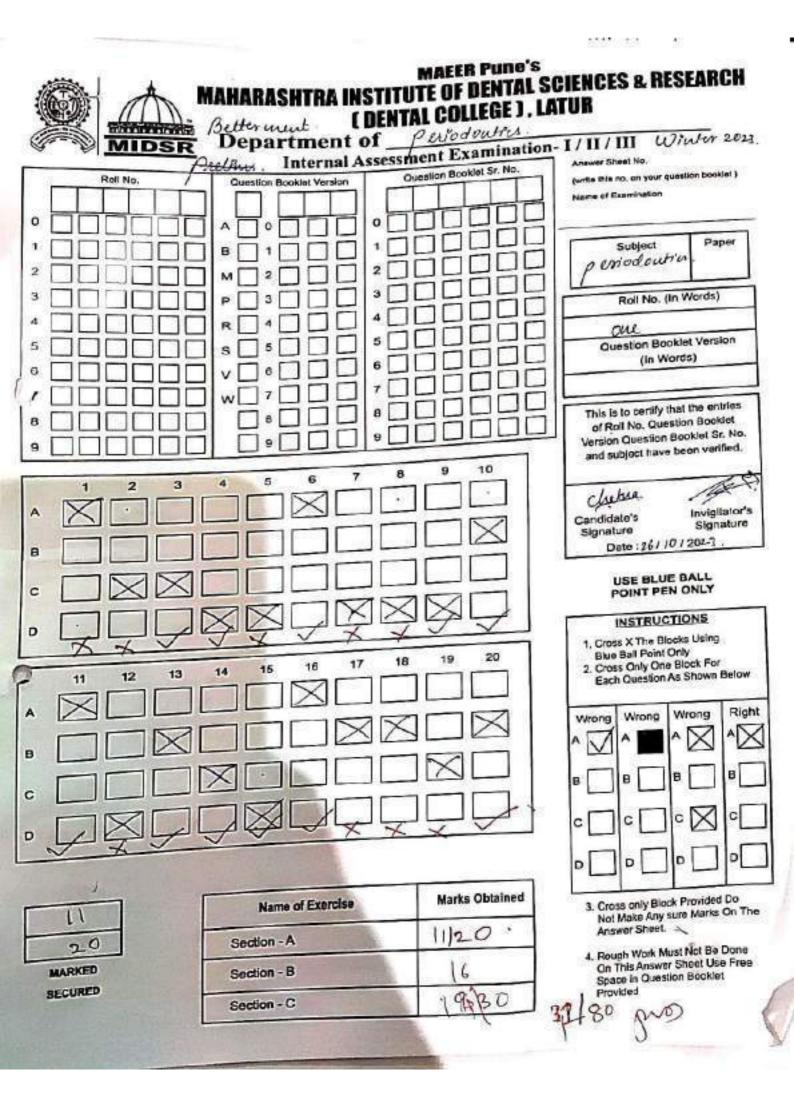

## Re-test and Answer Sheets 2023 - 2024

| Not Make Any sure Marks On The<br>Answer Sheet. | Not M |  | he |
|-------------------------------------------------|-------|--|----|
|-------------------------------------------------|-------|--|----|

 Rough Work Must Not Be Done On This Answer Sheet Use Free Space in Question Booklet Provided

| Name of Exercise | Marks Obtained |  |
|------------------|----------------|--|
| Section - A      | 15.            |  |
| Section - B      | 15             |  |
| Section - C      | 16.            |  |