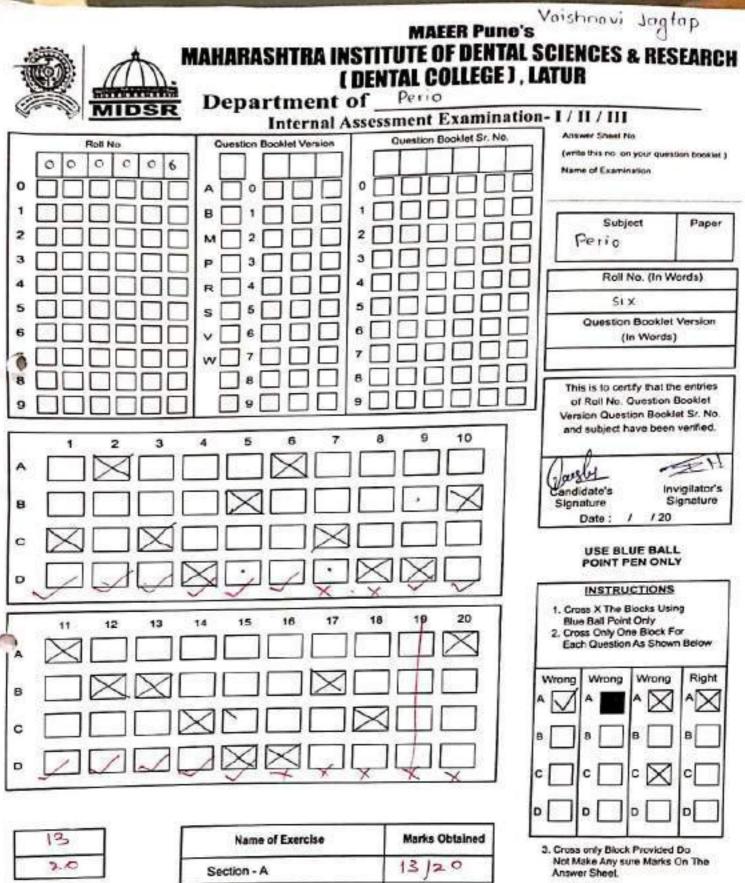

## Re-test and Answer Sheets 2023 - 2024

| Not Make Any sure Marks On The<br>Answer Sheet. | Not M |  | he |
|-------------------------------------------------|-------|--|----|
|-------------------------------------------------|-------|--|----|

 Rough Work Must Not Be Done On This Answer Sheet Use Free Space in Question Booklet Provided

| Name of Exercise | Marks Obtained |  |
|------------------|----------------|--|
| Section - A      | 15.            |  |
| Section - B      | 15             |  |
| Section - C      | 16.            |  |