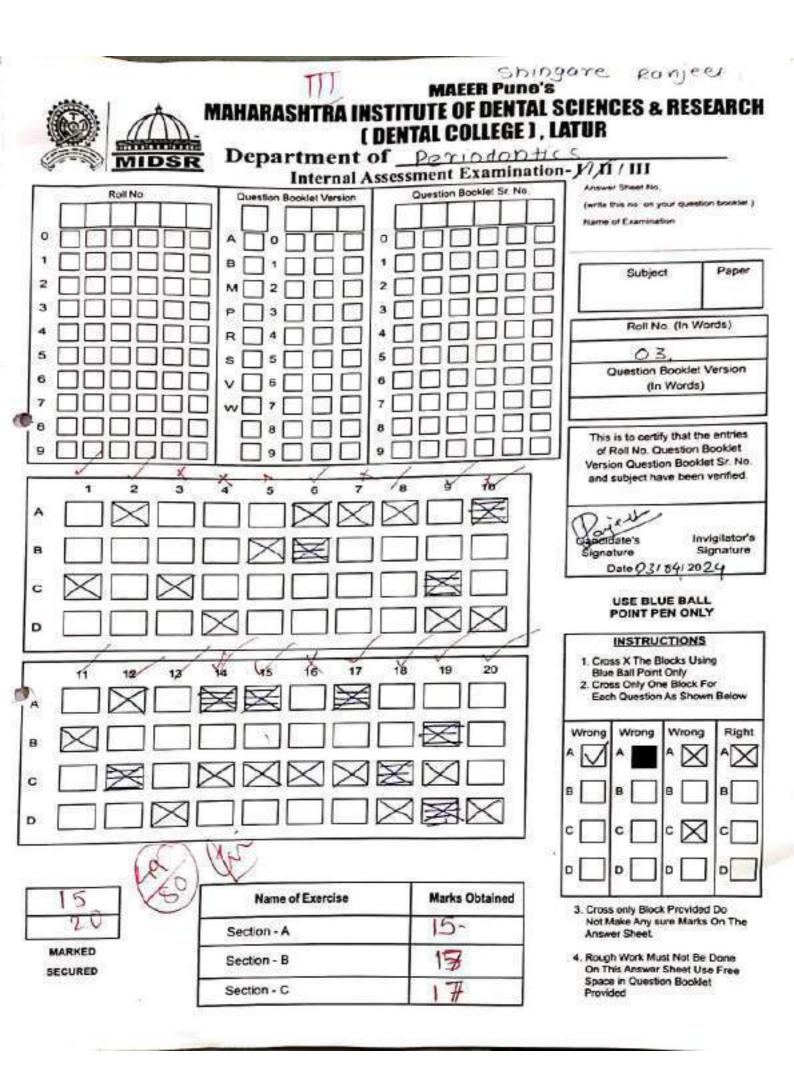

 Rough Work Must Not Be Done On This Answer Sheet Use Free Space in Question Booklet Provided

| Name of Exercise | Marks Obtained |  |
|------------------|----------------|--|
| Section - A      | 15.            |  |
| Section - B      | 15             |  |
| Section - C      | 16.            |  |