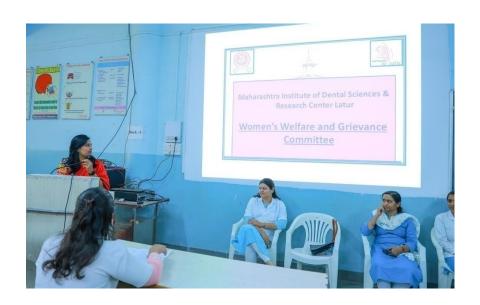

#### **Photographs:**

Inauguration ceremony

Lamp lightening ceremony

Felicitation of Guest Speaker by committee members

Introductory session by Dr Gauri

Speech by Aditi Darada

Dr. Sumol Pawar as a guest speaker