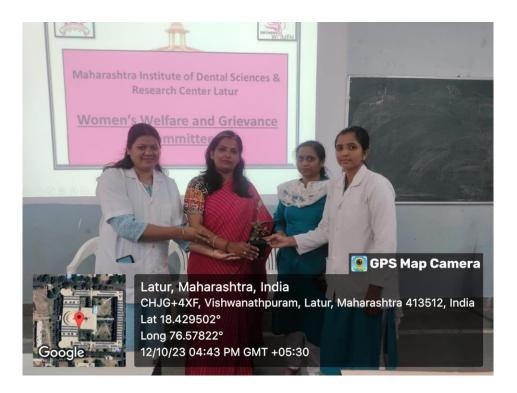

#### **Photographs:**

Inauguration ceremony

Lamp lightening ceremony

Felicitation of Guest Speaker by committee members

Introductory session by Dr Gauri

Speech by Aditi Darada

Dr. Sumol Pawar as a guest speaker