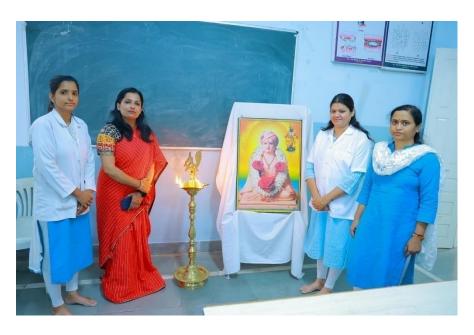

#### **Photographs:**

Inauguration ceremony

Lamp lightening ceremony

Felicitation of Guest Speaker by committee members

Introductory session by Dr Gauri

Speech by Aditi Darada

Dr. Sumol Pawar as a guest speaker