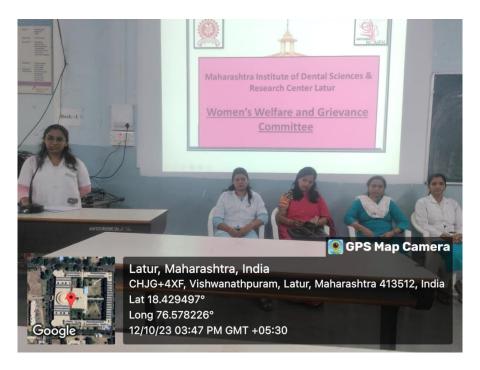

#### **Photographs:**

Inauguration ceremony

Lamp lightening ceremony

Felicitation of Guest Speaker by committee members

Introductory session by Dr Gauri

Speech by Aditi Darada

Dr. Sumol Pawar as a guest speaker