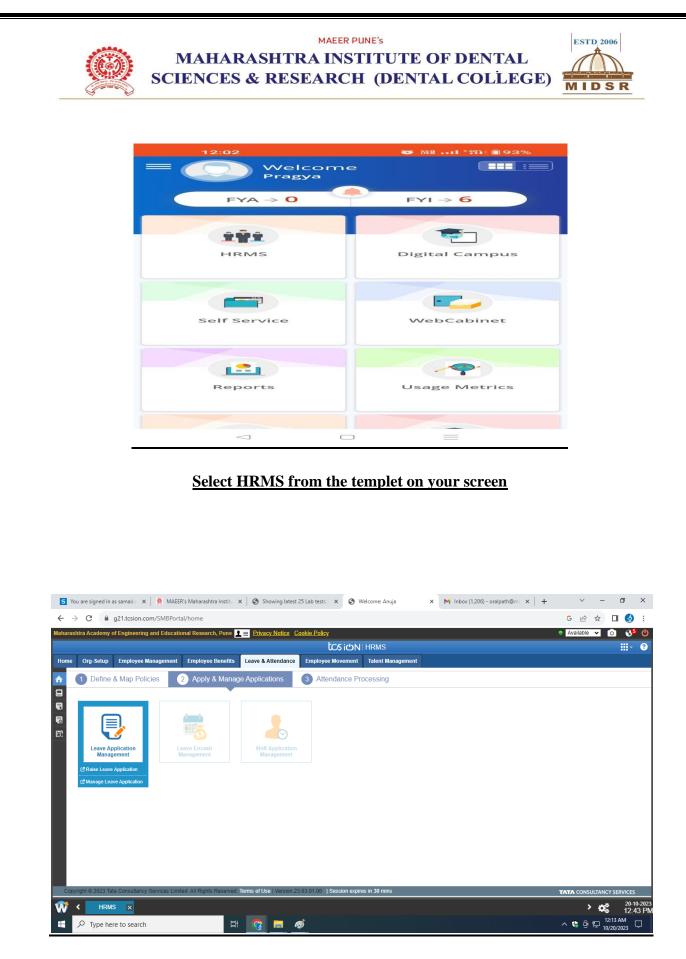

#### **Procedure:**

- Open TCS ion application on computer.
- Login with your user ID and Passward
- Select "W" on left lower corner of screen.
- Select **HRMS** from the templet on your screen.
- Select "leave and attendance" then "apply and manage leaves".
- In leave application management section ,select "Raise leave application".
- Now fill up the form on screen for type of leave , date ,fullday / half day, perpose of leave and submit.
- This application is now forwarded to Head of the Department , who can select recommended/ not recommended.
- This is now forwarded by Head of the Department to the Principal for approval.