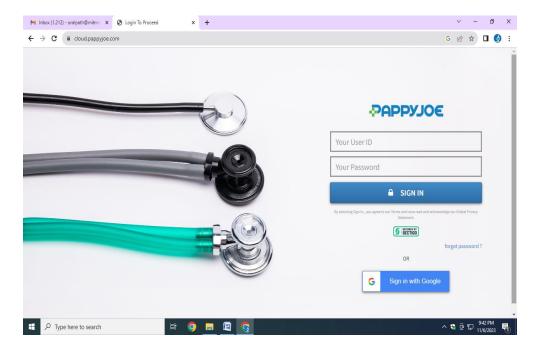

MARK NOW" icon will then shift to the next column of "Testing Started", select it.
- A popup window will appear on the top to confirm that "you want to mark it as testing started" with options of **ok** and **cancel** then click on "**OK**" button. It will show **PENDING** in the column of "Current Status".
- After processing the sample you have to enter the values in the report.
- Select "ENTER" in the "Result" column. The table of the selected tests for the patient will appear, fill all the values in the provided columns and select "UPDATE RESULT" icon on the top right side. It will show "Completed" in the "Current Status" column.
- > You can "EDIT" and "PRINT" the report by selecting them in the "Report" column.

# MAHARASHTRA INSTITUTE OF DENTAL SCIENCES & RESEARCH (DENTAL COLLEGE)





### Login page



Select "LAB" option from the toolbar above



## MAEER PUNE's



### MAHARASHTRA INSTITUTE OF DENTAL SCIENCES & RESEARCH (DENTAL COLLEGE)



### select "MARK NOW" in Mark As Sample Collected



"MARK NOW" in "Testing Started" & "OK" in popup window



## MAHARASHTRA INSTITUTE OF DENTAL SCIENCES & RESEARCH (DENTAL COLLEGE)

MAEER PUNE's





### "ENTER" in the "Result" column



Fill values in the report & select "UPDATE RESULT"

### MAEER PUNE's



## MAHARASHTRA INSTITUTE OF DENTAL SCIENCES & RESEARCH (DENTAL COLLEGE)





"Current Status" is "Completed" you can "EDIT" and "PRINT" in the "Report"



"PRINT" report