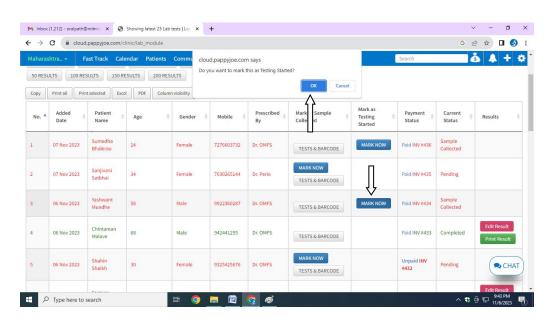

### select "MARK NOW" in Mark As Sample Collected

"MARK NOW" in "Testing Started" & "OK" in popup window

## MAHARASHTRA INSTITUTE OF DENTAL SCIENCES & RESEARCH (DENTAL COLLEGE)

"Current Status" is "Completed" you can "EDIT" and "PRINT" in the "Report"

"PRINT" report