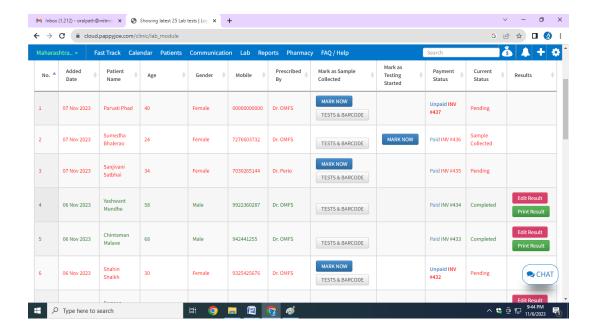

### Procedure:

- > Sign in from the Login page of the peppyjoe application with user ID and password.
- > Select "LAB" option from the toolbar above.
- After collecting the sample ,check for the patient's name in the list on the screen and select "MARK NOW" in the column of "Mark As Sample Collected". It will show **SAMPLE COLLECTED** in the column of "Current Status".
- > "MARK NOW" icon will then shift to the next column of "Testing Started", select it.
- A popup window will appear on the top to confirm that "you want to mark it as testing started" with options of **ok** and **cancel** then click on "**OK**" button. It will show **PENDING** in the column of "Current Status".
- After processing the sample you have to enter the values in the report.
- Select "ENTER" in the "Result" column. The table of the selected tests for the patient will appear, fill all the values in the provided columns and select "UPDATE RESULT" icon on the top right side. It will show "Completed" in the "Current Status" column.
- > You can "EDIT" and "PRINT" the report by selecting them in the "Report" column.

## MAHARASHTRA INSTITUTE OF DENTAL SCIENCES & RESEARCH (DENTAL COLLEGE)

"Current Status" is "Completed" you can "EDIT" and "PRINT" in the "Report"

"PRINT" report