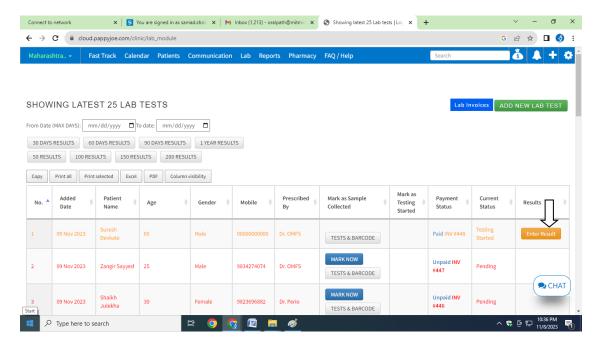

### Procedure:

- > Sign in from the Login page of the peppyjoe application with user ID and password.
- > Select "LAB" option from the toolbar above.
- After collecting the sample ,check for the patient's name in the list on the screen and select "MARK NOW" in the column of "Mark As Sample Collected". It will show **SAMPLE COLLECTED** in the column of "Current Status".
- > "MARK NOW" icon will then shift to the next column of "Testing Started", select it.
- A popup window will appear on the top to confirm that "you want to mark it as testing started" with options of **ok** and **cancel** then click on "**OK**" button. It will show **PENDING** in the column of "Current Status".
- After processing the sample you have to enter the values in the report.
- Select "ENTER" in the "Result" column. The table of the selected tests for the patient will appear, fill all the values in the provided columns and select "UPDATE RESULT" icon on the top right side. It will show "Completed" in the "Current Status" column.
- > You can "EDIT" and "PRINT" the report by selecting them in the "Report" column.

### select "MARK NOW" in Mark As Sample Collected

"MARK NOW" in "Testing Started" & "OK" in popup window