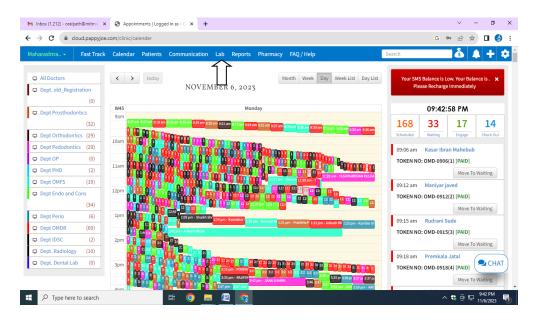

l then shift to the next column of "Testing Started", select it.
- A popup window will appear on the top to confirm that "you want to mark it as testing started" with options of **ok** and **cancel** then click on "**OK**" button. It will show **PENDING** in the column of "Current Status".
- After processing the sample you have to enter the values in the report.
- Select "ENTER" in the "Result" column. The table of the selected tests for the patient will appear, fill all the values in the provided columns and select "UPDATE RESULT" icon on the top right side. It will show "Completed" in the "Current Status" column.
- > You can "EDIT" and "PRINT" the report by selecting them in the "Report" column.

# MAHARASHTRA INSTITUTE OF DENTAL SCIENCES & RESEARCH (DENTAL COLLEGE)





### Login page



Select "LAB" option from the toolbar above



## MAEER PUNE's



### MAHARASHTRA INSTITUTE OF DENTAL SCIENCES & RESEARCH (DENTAL COLLEGE)



### select "MARK NOW" in Mark As Sample Collected



"MARK NOW" in "Testing Started" & "OK" in popup window



## MAHARASHTRA INSTITUTE OF DENTAL SCIENCES & RESEARCH (DENTAL COLLEGE)

MAEER PUNE's





### "ENTER" in the "Result" column



Fill values in the report & select "UPDATE RESULT"

### MAEER PUNE's



## MAHARASHTRA INSTITUTE OF DENTAL SCIENCES & RESEARCH (DENTAL COLLEGE)





"Current Status" is "Completed" you can "EDIT" and "PRINT" in the "Report"



"PRINT" report