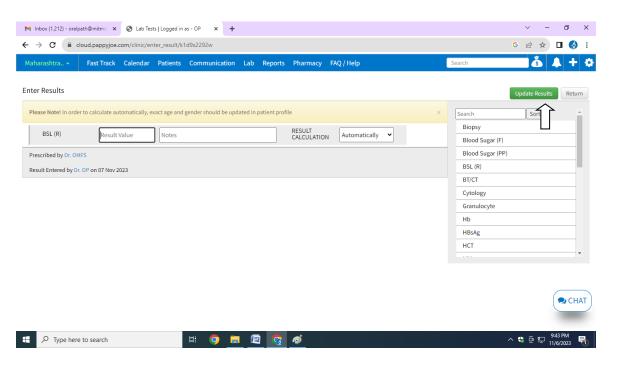

### Procedure:

- > Sign in from the Login page of the peppyjoe application with user ID and password.
- > Select "LAB" option from the toolbar above.
- After collecting the sample ,check for the patient's name in the list on the screen and select "MARK NOW" in the column of "Mark As Sample Collected". It will show **SAMPLE COLLECTED** in the column of "Current Status".
- > "MARK NOW" icon will then shift to the next column of "Testing Started", select it.
- A popup window will appear on the top to confirm that "you want to mark it as testing started" with options of **ok** and **cancel** then click on "**OK**" button. It will show **PENDING** in the column of "Current Status".
- After processing the sample you have to enter the values in the report.
- Select "ENTER" in the "Result" column. The table of the selected tests for the patient will appear, fill all the values in the provided columns and select "UPDATE RESULT" icon on the top right side. It will show "Completed" in the "Current Status" column.
- > You can "EDIT" and "PRINT" the report by selecting them in the "Report" column.

### "ENTER" in the "Result" column

Fill values in the report & select "UPDATE RESULT"