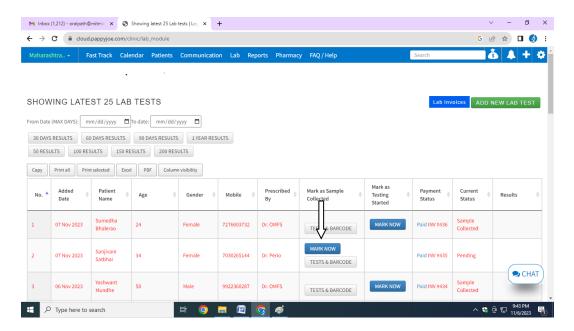

### select "MARK NOW" in Mark As Sample Collected

"MARK NOW" in "Testing Started" & "OK" in popup window