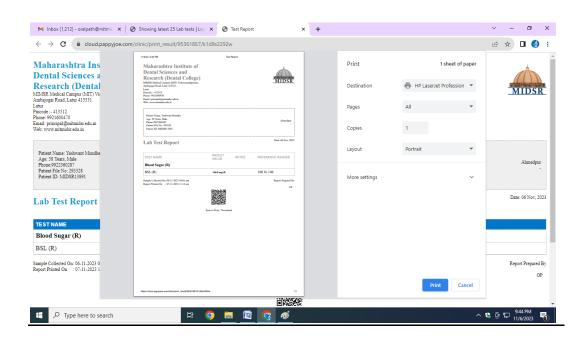

### Procedure:

- > Sign in from the Login page of the peppyjoe application with user ID and password.
- > Select "LAB" option from the toolbar above.
- After collecting the sample ,check for the patient's name in the list on the screen and select "MARK NOW" in the column of "Mark As Sample Collected". It will show **SAMPLE COLLECTED** in the column of "Current Status".
- > "MARK NOW" icon will then shift to the next column of "Testing Started", select it.
- A popup window will appear on the top to confirm that "you want to mark it as testing started" with options of **ok** and **cancel** then click on "**OK**" button. It will show **PENDING** in the column of "Current Status".
- After processing the sample you have to enter the values in the report.
- Select "ENTER" in the "Result" column. The table of the selected tests for the patient will appear, fill all the values in the provided columns and select "UPDATE RESULT" icon on the top right side. It will show "Completed" in the "Current Status" column.
- > You can "EDIT" and "PRINT" the report by selecting them in the "Report" column.

## MAHARASHTRA INSTITUTE OF DENTAL SCIENCES & RESEARCH (DENTAL COLLEGE)

"Current Status" is "Completed" you can "EDIT" and "PRINT" in the "Report"

"PRINT" report