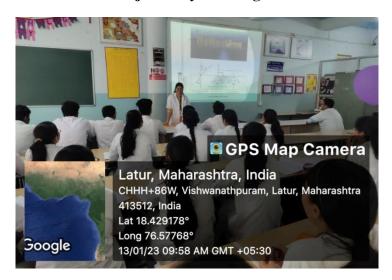

#### G. Photos of the course

Dr. Anuja Maniyar taking lecture

Dr. Varsha Sangle taking lecture

Dr. Smita Chaware taking lecture