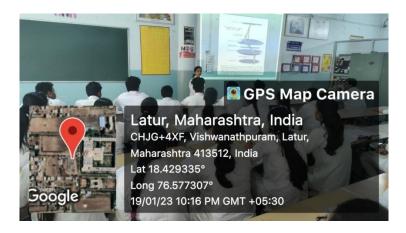

#### G. Photos of the course

Dr. Anuja Maniyar taking lecture

Dr. Varsha Sangle taking lecture

Dr. Smita Chaware taking lecture