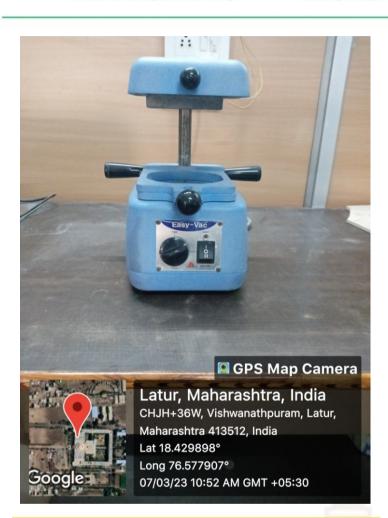

## MAHARASHTRA INSTITUTE OF DENTAL SCIENCES & RESEARCH (DENTAL COLLEGE)

Address : Vishwanathpuram Ambajogai Road, Latur. 413531 (Maharashtra) Tel: (02382) 227703, 227424 Fax: (02382) 228063

27424 Ellia

Email: principal@mitmidsr.edu.in midsr.latur@gmail.com

Website: www.mitmidsr.edu.in

**VACUUM /PRESSURE MOULDING UNIT** 