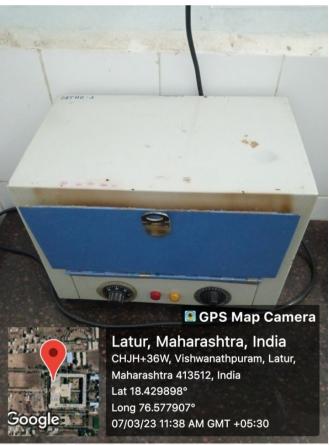

sr.edu.in midsr.latur@gmail.com

Website: www.mitmidsr.edu.in



X-RAY VIEWER



SCANNER WITH TRANSPARENCY ADAPTER



## MAHARASHTRA INSTITUTE OF DENTAL SCIENCES & RESEARCH (DENTAL COLLEGE)



Address : Vishwanathpuram Ambajogai Road, Latur. 413531 (Maharashtra) Tel: (02382) 227703, 227424

Fax: (02382) 228063

Email: principal@mitmidsr.edu.in

midsr.latur@gmail.com

Website: www.mitmidsr.edu.in



### **LCD PROJECTOR**



AUTOCLAVE FOR BULK INSTRUMENT STERILIZATION VACUUM (FRONT LOADING)



# MAHARASHTRA INSTITUTE OF DENTAL SCIENCES & RESEARCH (DENTAL COLLEGE)



Address : Vishwanathpuram Ambajogai Road, Latur. 413531 (Maharashtra) Tel: (02382) 227703, 227424 Fax: (02382) 228063 Email: principal@mitmidsr.edu.in

midsr.latur@gmail.com Website: www.mitmidsr.edu.in



**NEEDLE DESTROYER** 





# MAHARASHTRA INSTITUTE OF DENTAL SCIENCES & RESEARCH (DENTAL COLLEGE)



Address : Vishwanathpuram Ambajogai Road, Latur. 413531 (Maharashtra) Tel: (02382) 227703, 227424 Fax: (02382) 228063

22/424 Eman

Email: principal@mitmidsr.edu.in midsr.latur@gmail.com

Website: www.mitmidsr.edu.in



**ULTRASONIC SCALER** 



**SETS OF ORTHODONTIC PLIERS** 



# MAHARASHTRA INSTITUTE OF DENTAL SCIENCES & RESEARCH (DENTAL COLLEGE)



Address : Vishwanathpuram Ambajogai Road, Latur. 413531 (Maharashtra) Tel: (02382) 227703, 227424

Fax: (02382) 228063

Email: principal@mitmidsr.edu.in

midsr.latur@gmail.com

Website: www.mitmidsr.edu.in



### **ORTHODONTIC IMPRESSION TRAYS**



ULTRASONIC CLEANER
CAPACITY 3.5 LTS



## MAHARASHTRA INSTITUTE OF DENTAL SCIENCES & RESEARCH (DENTAL COLLEGE)



Addr