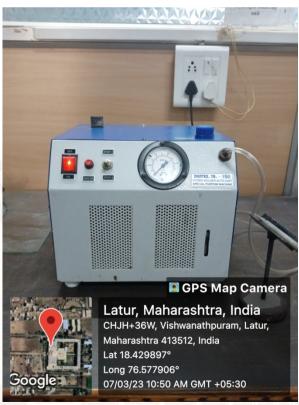

### **LCD PROJECTOR**

AUTOCLAVE FOR BULK INSTRUMENT STERILIZATION VACUUM (FRONT LOADING)