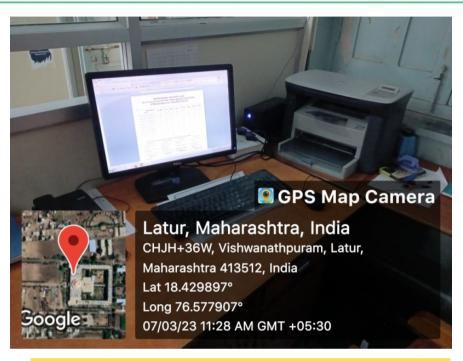

## MAHARASHTRA INSTITUTE OF DENTAL SCIENCES & RESEARCH (DENTAL COLLEGE)

Address : Vishwanathpuram Ambajogai Road, Latur. 413531 (Maharashtra) Tel: (02382) 227703, 227424

Email: principal@mitmidsr.edu.in

Fax : (02382) 228063 midsr.latur@gmail.com Website : www.mitmidsr.edu.in

COMPUTER WITH INTERNET CONNECTION WITH ATTACHED PRINTER AND SCANNER