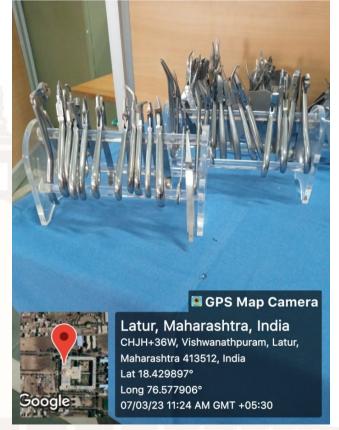

## **LIST OF EQUIPMENTS**

| 1  | Dental Chairs and Unit                                              | One chair & unit per PG student and Two chairs with unit for the faculty | Availability |
|----|---------------------------------------------------------------------|--------------------------------------------------------------------------|--------------|
| 2  | Vacuum /pressure moulding unit                                      | 1                                                                        | 1            |
| 3  | Hydrogen soldering unit                                             | 1                                                                        | 1            |
| 4  | Lab micromotor                                                      | 5                                                                        | 5            |
| 5  | Spot welders                                                        | 5                                                                        | 5            |
| 6  | Model trimmer (Double disc)                                         | 3                                                                        | 3            |
| 7  | Light curing unit                                                   | 2                                                                        | 2            |
| 8  | High intensity light curing unit                                    | 2                                                                        | 2            |
| 9  | Polishing lathes                                                    | 3                                                                        | 3            |
| 10 | Tracing tables                                                      | 5                                                                        | 5            |
| 11 | SLR digital camera                                                  | 1                                                                        | 1            |
| 12 | Scanner with transparency adapter                                   | 1                                                                        | 1            |
| 13 | X-ray viewer                                                        | 4                                                                        | 4            |
| 14 | LCD projector                                                       | 1                                                                        | 1            |
| 15 | Autoclaves for bulk instrument Sterilization vacuum (Front loading) | 1                                                                        | 1            |
| 16 | Needle destroyer                                                    | 1                                                                        | 1            |