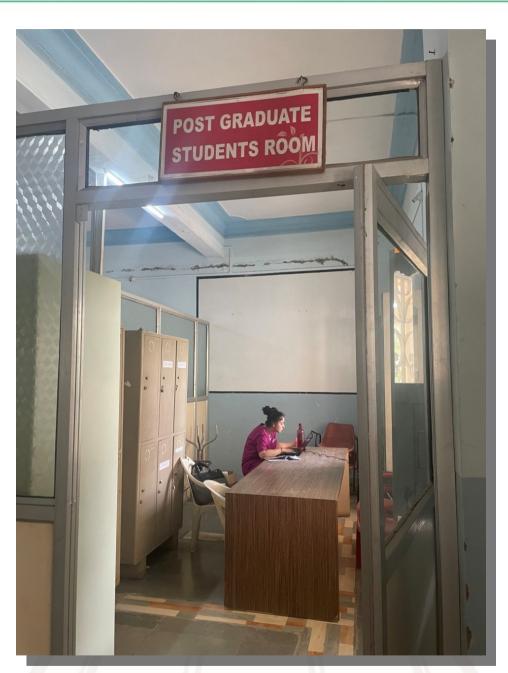

midsr.latur@gmail.com

Website: www.mitmidsr.edu.in

DEPARTMENT OF
ORTHODONTICS
POST GRADUATE SECTION

midsr.latur@gmail.com

Website: www.mitmidsr.edu.in

PG STUDENTS ROOM - DEPARTMENT OF ORTHODONTICS