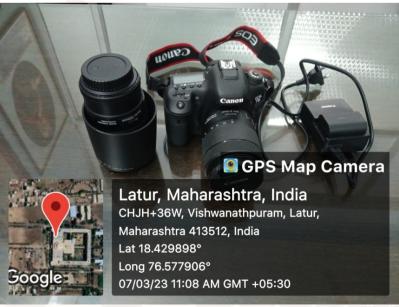

## MAHARASHTRA INSTITUTE OF DENTAL SCIENCES & RESEARCH (DENTAL COLLEGE)

Address : Vishwanathpuram Ambajogai Road, Latur. 413531 (Maharashtra) Tel: (02382) 227703, 227424 Fax: (02382) 228063 Email: principal@mitmidsr.edu.in midsr.latur@gmail.com

Website: www.mitmidsr.edu.in

X-RAY VIEWER

SCANNER WITH TRANSPARENCY ADAPTER