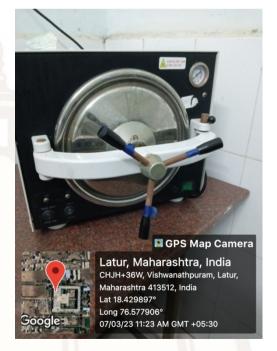

### **LCD PROJECTOR**

AUTOCLAVE FOR BULK INSTRUMENT STERILIZATION VACUUM (FRONT LOADING)