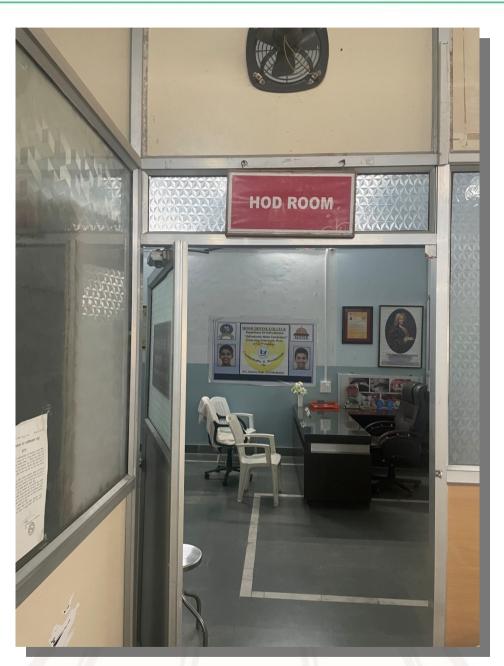

# MAHARASHTRA INSTITUTE OF DENTAL SCIENCES & RESEARCH (DENTAL COLLEGE)

Address : Vishwanathpuram Ambajogai Road, Latur. 413531 (Maharashtra) Tel: (02382) 227703, 227424

Fax: (02382) 228063

Email: principal@mitmidsr.edu.in

midsr.latur@gmail.com

Website: www.mitmidsr.edu.in

**HOD ROOM - DEPARTMENT OF ORTHODONTICS** 