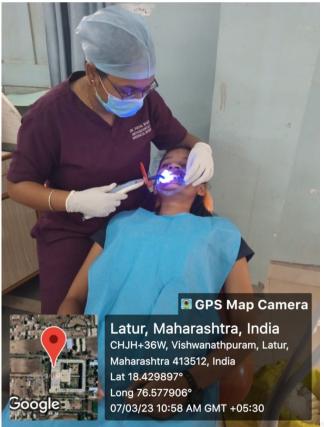

### **DEPARTMENT OF ORTHODONTICS**

**DEPARTMENT OF ORTHODONTICS PATIENT WAITING AREA** 