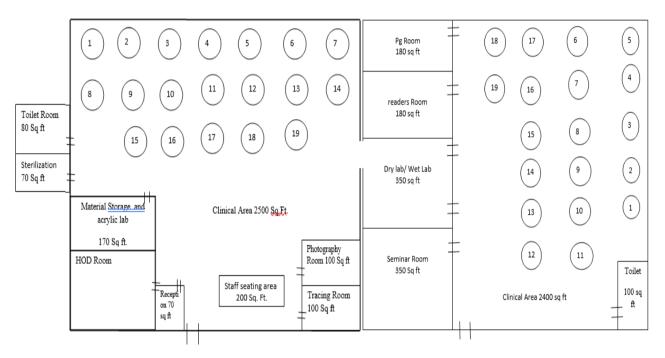

## DEPARTMENT INFRASTRUCTURE

Patient Waiting and corridor

500 Sq Ft.

### **DEPARTMENT OF ORTHODONTICS**

**DEPARTMENT OF ORTHODONTICS PATIENT WAITING AREA** 