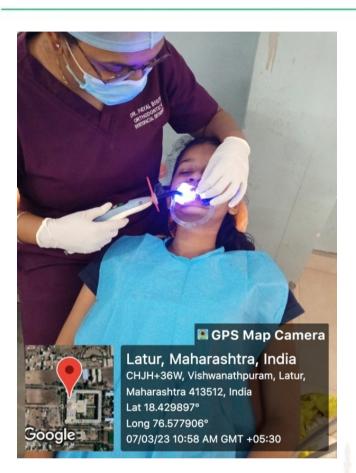

### **DEPARTMENT OF ORTHODONTICS**

**DEPARTMENT OF ORTHODONTICS PATIENT WAITING AREA** 