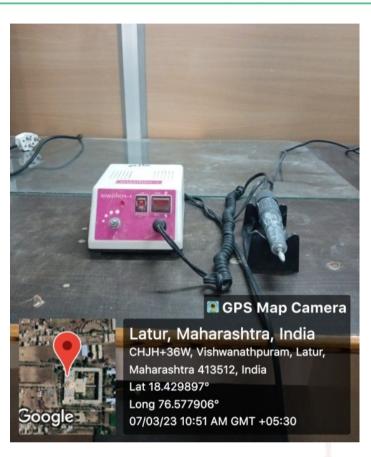

| 1 | 1 |
| 28 | Computer with internet connection with attached printer and scanner | 1 | 1 |
| 29 | Refrigerator                                                        | 1 | 1 |



## MAHARASHTRA INSTITUTE OF DENTAL SCIENCES & RESEARCH (DENTAL COLLEGE)



Address : Vishwanathpuram Ambajogai Road, Latur. 413531 (Maharashtra) Tel: (02382) 227703, 227424 Fax: (02382) 228063

27424 Ellia

Email: principal@mitmidsr.edu.in midsr.latur@gmail.com

Website: www.mitmidsr.edu.in



**VACUUM /PRESSURE MOULDING UNIT** 





# MAHARASHTRA INSTITUTE OF DENTAL SCIENCES & RESEARCH (DENTAL COLLEGE)



Address : Vishwanathpuram Ambajogai Road, Latur. 413531 (Maharashtra) Tel: (02382) 227703, 227424

Fax: (02382) 228063

Email: principal@mitmidsr.edu.in midsr.latur@gmail.com

Website: www.mitmidsr.edu.in



LAB MICROMOTOR



**SPOT WELDERS** 



# MAHARASHTRA INSTITUTE OF DENTAL SCIENCES & RESEARCH (DENTAL COLLEGE)



Address : Vishwanathpuram Ambajogai Road, Latur. 413531 (Maharashtra) Tel: (02382) 227703, 227424

Fax: (02382) 228063

Email: principal@mitmidsr.edu.in

midsr.latur@gmail.com

Website: www.mitmidsr.edu.in



**MODEL TRIMMER (DOUBLE DISC)** 





# MAHARASHTRA INSTITUTE OF DENTAL SCIENCES & RESEARCH (DENTAL COLLEGE)



Address : Vishwanathpuram Ambajogai Road, Latur. 413531 (Maharashtra) Tel: (02382) 227703, 227424 Fax: (02382) 228063 Email: principal@mitmidsr.edu.in

midsr.latur@gmail.com Website: www.mitmidsr.edu.in



HIGH INTENSITY LIGHT CURING UNIT





# MAHARASHTRA INSTITUTE OF DENTAL SCIENCES & RESEARCH (DENTAL COLLEGE)



Address : Vishwanathpuram Ambajogai Road, Latu