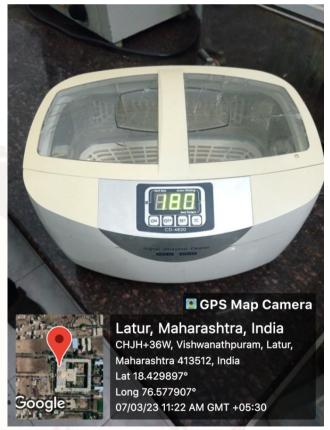

) 228063 Email: principal@mitmidsr.edu.in

midsr.latur@gmail.com Website: www.mitmidsr.edu.in



**NEEDLE DESTROYER** 





# MAHARASHTRA INSTITUTE OF DENTAL SCIENCES & RESEARCH (DENTAL COLLEGE)



Address : Vishwanathpuram Ambajogai Road, Latur. 413531 (Maharashtra) Tel: (02382) 227703, 227424 Fax: (02382) 228063

22/424 Eman

Email: principal@mitmidsr.edu.in midsr.latur@gmail.com

Website: www.mitmidsr.edu.in



**ULTRASONIC SCALER** 



**SETS OF ORTHODONTIC PLIERS** 



# MAHARASHTRA INSTITUTE OF DENTAL SCIENCES & RESEARCH (DENTAL COLLEGE)



Address : Vishwanathpuram Ambajogai Road, Latur. 413531 (Maharashtra) Tel: (02382) 227703, 227424

Fax: (02382) 228063

Email: principal@mitmidsr.edu.in

midsr.latur@gmail.com

Website: www.mitmidsr.edu.in



### **ORTHODONTIC IMPRESSION TRAYS**



ULTRASONIC CLEANER
CAPACITY 3.5 LTS



## MAHARASHTRA INSTITUTE OF DENTAL SCIENCES & RESEARCH (DENTAL COLLEGE)



Address : Vishwanathpuram Ambajogai Road, Latur. 413531 (Maharashtra) Tel: (02382) 227703, 227424

Fax: (02382) 228063

Email: principal@mitmidsr.edu.in

midsr.latur@gmail.com

Website: www.mitmidsr.edu.in



### **ELECTROPOLISHER**





## MAHARASHTRA INSTITUTE OF DENTAL SCIENCES & RESEARCH (DENTAL COLLEGE)



Address : Vishwanathpuram Ambajogai Road, Latur. 413531 (Maharashtra) Tel: (02382) 227703, 227424

Fax: (02382) 228063

Email: principal@mitmidsr.edu.in

midsr.latur@gmail.com

Website: www.mitmidsr.edu.in



ANATOMICAL ARTICULATOR
WITH FACE BOW ATTACHMENTS





## MAHARASHTRA INSTITUTE OF DENTAL SCIENCES & RESEARCH (DENTAL COLLEGE)



Address : Vishwanathpuram Ambajog