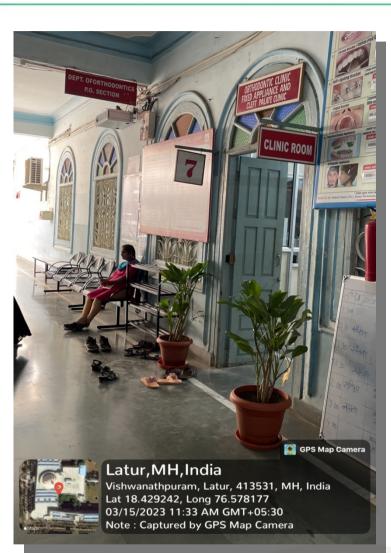

### **DEPARTMENT OF ORTHODONTICS**

**DEPARTMENT OF ORTHODONTICS PATIENT WAITING AREA** 