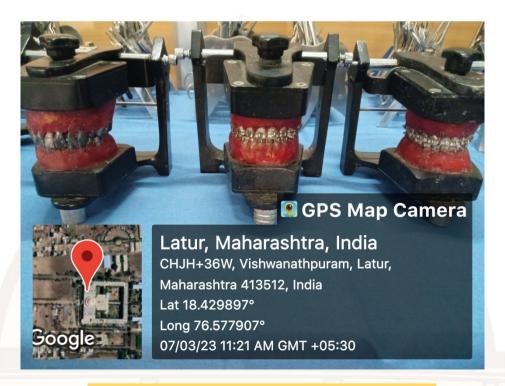

midsr.latur@gmail.com

Website: www.mitmidsr.edu.in

ANATOMICAL ARTICULATOR
WITH FACE BOW ATTACHMENTS

## MAHARASHTRA INSTITUTE OF DENTAL SCIENCES & RESEARCH (DENTAL COLLEGE)

Address : Vishwanathpuram Ambajogai Road, Latur. 413531 (Maharashtra) Tel: (02382) 227703, 227424

Fax: (02382) 228063

Email: principal@mitmidsr.edu.in

midsr.latur@gmail.com

Website: www.mitmidsr.edu.in

**HINGE ARTICULATORS** 

COMPUTER SOFTWARE FOR CEPHALOMETRICS