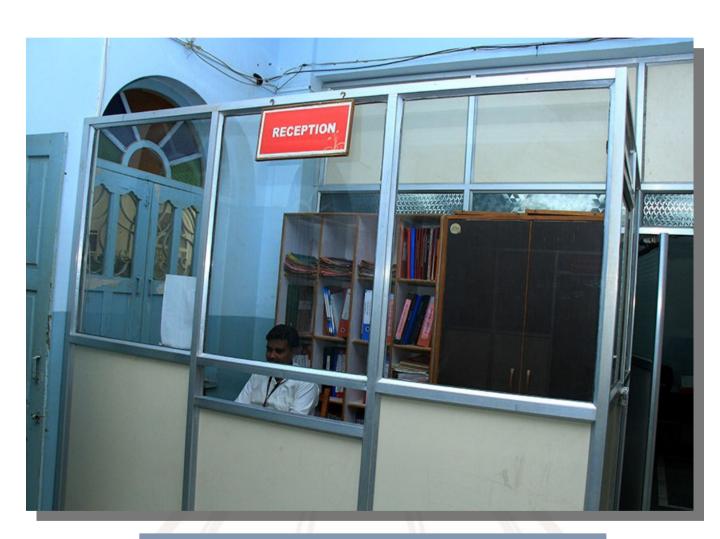

## MAHARASHTRA INSTITUTE OF DENTAL SCIENCES & RESEARCH (DENTAL COLLEGE)

Address : Vishwanathpuram Ambajogai Road, Latur. 413531 (Maharashtra) Tel: (02382) 227703, 227424

Fax: (02382) 228063

Email: principal@mitmidsr.edu.in

midsr.latur@gmail.com

Website: www.mitmidsr.edu.in

**RECEPTION - DEPARTMENT OF ORTHODONTICS** 