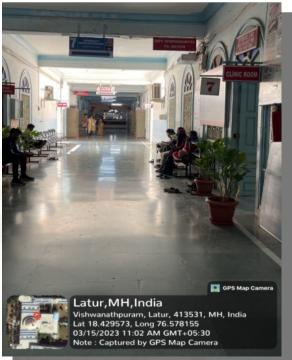

## DEPARTMENT INFRASTRUCTURE

Patient Waiting and corridor

500 Sq Ft.

### **DEPARTMENT OF ORTHODONTICS**

**DEPARTMENT OF ORTHODONTICS PATIENT WAITING AREA** 