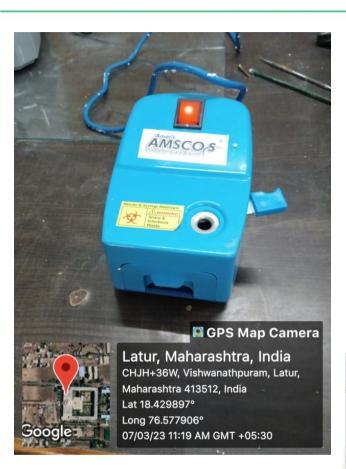

3 Email: principal@mitmidsr.edu.in midsr.latur@gmail.com

Website: www.mitmidsr.edu.in



X-RAY VIEWER



SCANNER WITH TRANSPARENCY ADAPTER



## MAHARASHTRA INSTITUTE OF DENTAL SCIENCES & RESEARCH (DENTAL COLLEGE)



Address : Vishwanathpuram Ambajogai Road, Latur. 413531 (Maharashtra) Tel: (02382) 227703, 227424

Fax: (02382) 228063

Email: principal@mitmidsr.edu.in

midsr.latur@gmail.com

Website: www.mitmidsr.edu.in



### **LCD PROJECTOR**



AUTOCLAVE FOR BULK INSTRUMENT STERILIZATION VACUUM (FRONT LOADING)



# MAHARASHTRA INSTITUTE OF DENTAL SCIENCES & RESEARCH (DENTAL COLLEGE)



Address : Vishwanathpuram Ambajogai Road, Latur. 413531 (Maharashtra) Tel: (02382) 227703, 227424 Fax: (02382) 228063 Email: principal@mitmidsr.edu.in

midsr.latur@gmail.com Website: www.mitmidsr.edu.in



**NEEDLE DESTROYER** 





# MAHARASHTRA INSTITUTE OF DENTAL SCIENCES & RESEARCH (DENTAL COLLEGE)



Address : Vishwanathpuram Ambajogai Road, Latur. 413531 (Maharashtra) Tel: (02382) 227703, 227424 Fax: (02382) 228063

22/424 Eman

Email: principal@mitmidsr.edu.in midsr.latur@gmail.com

Website: www.mitmidsr.edu.in



**ULTRASONIC SCALER** 



**SETS OF ORTHODONTIC PLIERS** 



# MAHARASHTRA INSTITUTE OF DENTAL SCIENCES & RESEARCH (DENTAL COLLEGE)



Address : Vishwanathpuram Ambajogai Road, Latur. 413531 (Maharashtra) Tel: (02382) 227703, 227424

Fax: (02382) 228063

Email: principal@mitmidsr.edu.in

midsr.latur@gmail.com

Website: www.mitmidsr.edu.in



### **ORTHODONTIC IMPRESSION TRAYS**



ULTRASONIC CLEANER
CAPACITY 3.5 LTS



## MAHARASHTRA INSTITUTE OF DENTAL SCIENCES & RESEARCH