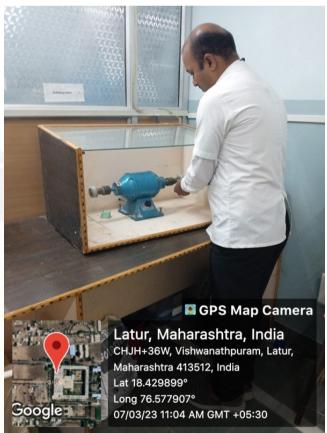

## MAHARASHTRA INSTITUTE OF DENTAL SCIENCES & RESEARCH (DENTAL COLLEGE)

Address : Vishwanathpuram Ambajogai Road, Latur. 413531 (Maharashtra) Tel: (02382) 227703, 227424 Fax: (02382) 228063

27424 Ellia

Email: principal@mitmidsr.edu.in midsr.latur@gmail.com

Website: www.mitmidsr.edu.in

**VACUUM /PRESSURE MOULDING UNIT** 