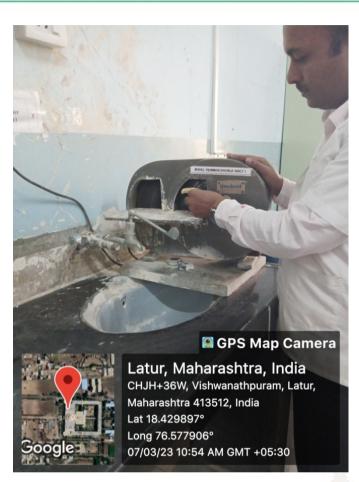

## MAHARASHTRA INSTITUTE OF DENTAL SCIENCES & RESEARCH (DENTAL COLLEGE)

Address : Vishwanathpuram Ambajogai Road, Latur. 413531 (Maharashtra) Tel: (02382) 227703, 227424 Fax: (02382) 228063

27424 Ellia

Email: principal@mitmidsr.edu.in midsr.latur@gmail.com

Website: www.mitmidsr.edu.in

**VACUUM /PRESSURE MOULDING UNIT** 