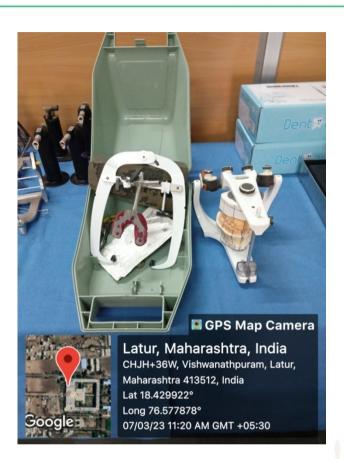

midsr.latur@gmail.com

Website: www.mitmidsr.edu.in

ANATOMICAL ARTICULATOR
WITH FACE BOW ATTACHMENTS

## MAHARASHTRA INSTITUTE OF DENTAL SCIENCES & RESEARCH (DENTAL COLLEGE)

Address : Vishwanathpuram Ambajogai Road, Latur. 413531 (Maharashtra) Tel: (02382) 227703, 227424

Fax: (02382) 228063

Email: principal@mitmidsr.edu.in

midsr.latur@gmail.com

Website: www.mitmidsr.edu.in

**HINGE ARTICULATORS** 

COMPUTER SOFTWARE FOR CEPHALOMETRICS