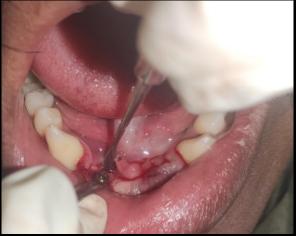

TREATMENT DONE: Ridge split & implant placement done with 32, 42.

**CRESTAL INCISION GIVEN** 

FULL THICKNESS FLAP ELEVATION

HORIZONTAL GROOVE PREPARED ON RIDGE WITH BUR

**RIDGE SPLIT DONE WITH OSSEOTOME** 

OSTEOTOMY PREPARATION DONE WITH BONE EXPANDER

IMPLANT SIZE 3.75 x 10 SELECTED

IMPLANT & COVER SCREW PLACEMENT.

POST OPERATIVE RVG

SIMPLE INTERUPTED SUTURE

**15 DAYS FOLLOW UP** 