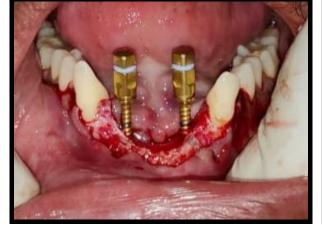

## **RIDGE SPLIT & IMPLANT PLACEMENT.**

PATIENT NAME: Ms. S. R.

AGE: 33

GENDER: M

OPD NO: 120211

DIAGNOSIS: Generalized periodontitis, Stage III, Grade B, currently unstable, with mucogingival deformity and condition with generalized gingival recession with missing teeth & inadequate alveolar ridge width w r t 31,32,41,42.

TREATMENT DONE: Ridge split & implant placement done with 32, 42.





**CRESTAL INCISION GIVEN** 

FULL THICKNESS FLAP ELEVATION



HORIZONTAL GROOVE PREPARED ON RIDGE WITH BUR



**RIDGE SPLIT DONE WITH OSSEOTOME** 



OSTEOTOMY PREPARATION DONE WITH BONE EXPANDER



IMPLANT SIZE 3.75 x 10 SELECTED



IMPLANT & COVER SCREW PLACEMENT.



POST OPERATIVE RVG



SIMPLE INTERUPTED SUTURE



**15 DAYS FOLLOW UP** 



## FOUR MONTH FOLLOW UP





## **STAGE II IMPLANT SURGERY**



HEALING ABUTMENT PLACEMENT