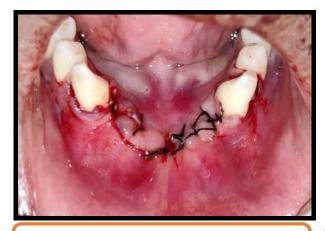

TREATMENT DONE: Ridge split & implant placement done with 32, 42.

**CRESTAL INCISION GIVEN** 

FULL THICKNESS FLAP ELEVATION

HORIZONTAL GROOVE PREPARED ON RIDGE WITH BUR

**RIDGE SPLIT DONE WITH OSSEOTOME** 

OSTEOTOMY PREPARATION DONE WITH BONE EXPANDER

IMPLANT SIZE 3.75 x 10 SELECTED

IMPLANT & COVER SCREW PLACEMENT.

POST OPERATIVE RVG

SIMPLE INTERUPTED SUTURE

**15 DAYS FOLLOW UP** 