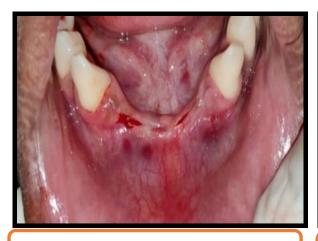

TREATMENT DONE: Ridge split & implant placement done with 32, 42.

**CRESTAL INCISION GIVEN** 

FULL THICKNESS FLAP ELEVATION

HORIZONTAL GROOVE PREPARED ON RIDGE WITH BUR

**RIDGE SPLIT DONE WITH OSSEOTOME** 