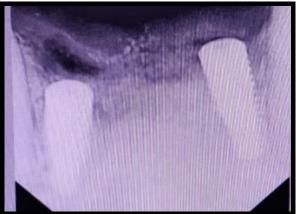

OSTEOTOMY PREPARATION DONE WITH BONE EXPANDER

IMPLANT SIZE 3.75 x 10 SELECTED

IMPLANT & COVER SCREW PLACEMENT.

POST OPERATIVE RVG

SIMPLE INTERUPTED SUTURE

**15 DAYS FOLLOW UP** 