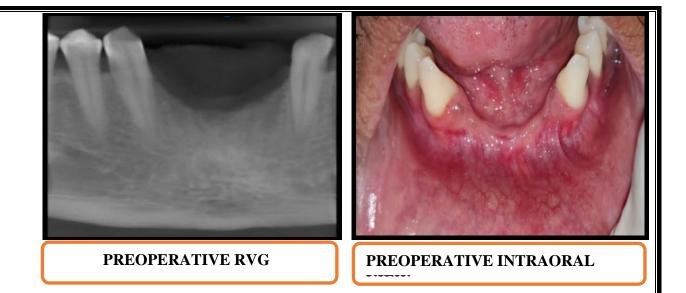

## **RIDGE SPLIT & IMPLANT PLACEMENT.**

PATIENT NAME: Ms. S. R.

AGE: 33

GENDER: M

OPD NO: 120211

DIAGNOSIS: Generalized periodontitis, Stage III, Grade B, currently unstable, with mucogingival deformity and condition with generalized gingival recession with missing teeth & inadequate alveolar ridge width w r t 31,32,41,42.