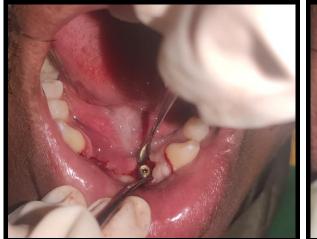

## **RIDGE SPLIT & IMPLANT PLACEMENT.**

PATIENT NAME: Ms. S. R.

AGE: 33

GENDER: M

OPD NO: 120211

DIAGNOSIS: Generalized periodontitis, Stage III, Grade B, currently unstable, with mucogingival deformity and condition with generalized gingival recession with missing teeth & inadequate alveolar ridge width w r t 31,32,41,42.

TREATMENT DONE: Ridge split & implant placement done with 32, 42.





**CRESTAL INCISION GIVEN** 

FULL THICKNESS FLAP ELEVATION



HORIZONTAL GROOVE PREPARED ON RIDGE WITH BUR



**RIDGE SPLIT DONE WITH OSSEOTOME** 



OSTEOTOMY PREPARATION DONE WITH BONE EXPANDER



IMPLANT SIZE 3.75 x 10 SELECTED



IMPLANT & COVER SCREW PLACEMENT.



POST OPERATIVE RVG



SIMPLE INTERUPTED SUTURE



**15 DAYS FOLLOW UP** 



## FOUR MONTH FOLLOW UP





## **STAGE II IMPLANT SURGERY**



HEALING ABUTMENT PLACEMENT