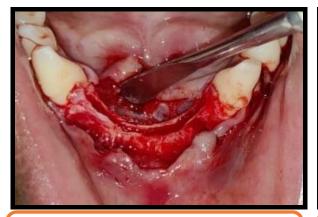

TREATMENT DONE: Ridge split & implant placement done with 32, 42.

**CRESTAL INCISION GIVEN** 

FULL THICKNESS FLAP ELEVATION

HORIZONTAL GROOVE PREPARED ON RIDGE WITH BUR

**RIDGE SPLIT DONE WITH OSSEOTOME** 

OSTEOTOMY PREPARATION DONE WITH BONE EXPANDER

IMPLANT SIZE 3.75 x 10 SELECTED

IMPLANT & COVER SCREW PLACEMENT.

POST OPERATIVE RVG

SIMPLE INTERUPTED SUTURE

**15 DAYS FOLLOW UP** 