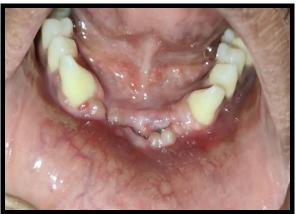

OSTEOTOMY PREPARATION DONE WITH BONE EXPANDER

IMPLANT SIZE 3.75 x 10 SELECTED

IMPLANT & COVER SCREW PLACEMENT.

POST OPERATIVE RVG

SIMPLE INTERUPTED SUTURE

**15 DAYS FOLLOW UP** 

## FOUR MONTH FOLLOW UP