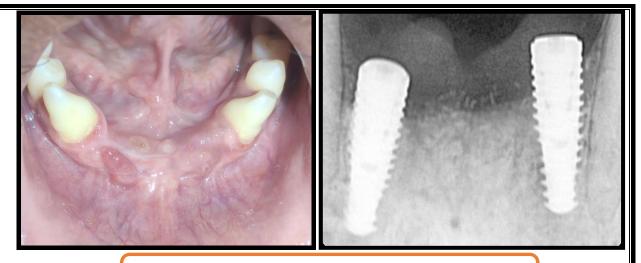

OSTEOTOMY PREPARATION DONE WITH BONE EXPANDER

IMPLANT SIZE 3.75 x 10 SELECTED

IMPLANT & COVER SCREW PLACEMENT.

POST OPERATIVE RVG

SIMPLE INTERUPTED SUTURE

**15 DAYS FOLLOW UP** 

## FOUR MONTH FOLLOW UP