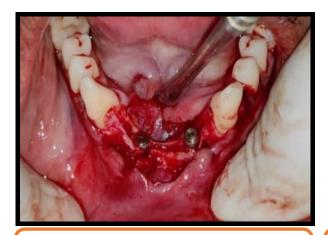

TREATMENT DONE: Ridge split & implant placement done with 32, 42.

**CRESTAL INCISION GIVEN** 

FULL THICKNESS FLAP ELEVATION

HORIZONTAL GROOVE PREPARED ON RIDGE WITH BUR

**RIDGE SPLIT DONE WITH OSSEOTOME** 

OSTEOTOMY PREPARATION DONE WITH BONE EXPANDER

IMPLANT SIZE 3.75 x 10 SELECTED

IMPLANT & COVER SCREW PLACEMENT.

POST OPERATIVE RVG

SIMPLE INTERUPTED SUTURE

**15 DAYS FOLLOW UP** 