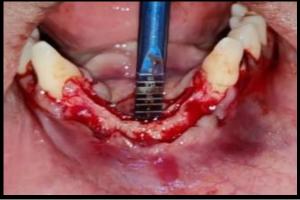

OSTEOTOMY PREPARATION DONE WITH BONE EXPANDER

IMPLANT SIZE 3.75 x 10 SELECTED

IMPLANT & COVER SCREW PLACEMENT.

POST OPERATIVE RVG

SIMPLE INTERUPTED SUTURE

**15 DAYS FOLLOW UP** 