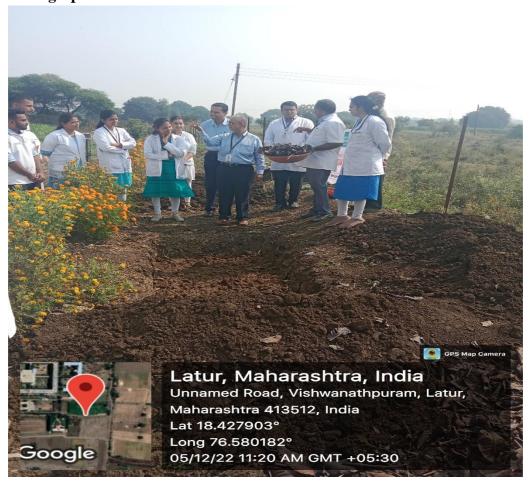

**Report:** At Maharashtra Institute of Dental Sciences and Research (Dental College), Latur, we planted 15 trees with help of students by adopting them. Each student promised to adopt the trees planted by them. Our students nicely participated in activity of tree plantation which helped in motivating the young minds to preserve and increase green revolution on earth, to face universal globalisation.

#### **Photographs:**

**Other necessary documents:** Report was sent to SESREC and certificates were issued to all participants.

**Overall view of the program:** Our Principal Sir appreciated the program and was thankful for students for adopting trees.