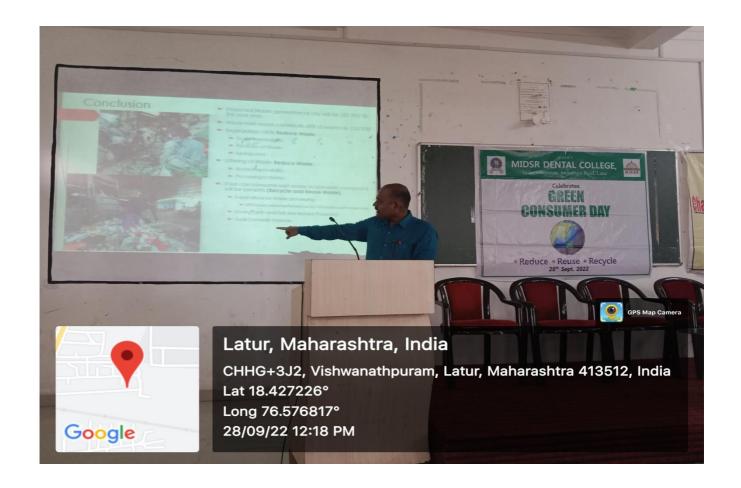

## GREEN CONSUMER DAY 2022

Green consumer Day is celebrated on 28<sup>th</sup> September every year to focus on awareness & the importance of recycling - Reusing & reducing waste material green consumption is the consumption behavior to reduce environmental pressure by all means, right from household segregation of waste to final disposal, saving water, going green, supporting recycling of product packaging & choosing public transportation.

#### A. Introduction:

For the celebration, we collaborated with Channabasweshwar College of Pharmacy, Latur. Guest speaker Mr. Rahul Bobe, an Environmental Consultant at Latur Municipal Corporation graced the occasion. Our Guest speaker highlighted about the importance of waste segregation at household & at work place & how the waste is processed & the facilities available.

### C. Report:

PowerPoint presentation by Mr. Rahul Bobe sir, on Environmental consultant was displayed & presented. The importance of waste segregation at primary level well reached to all participants & a strong discussion between participants & speaker was appreciated.