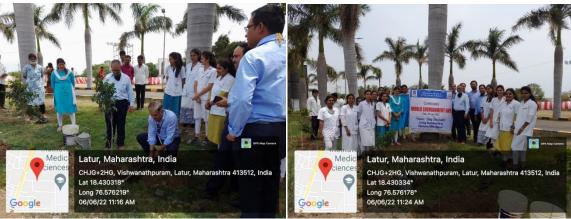

## **WORLD ENVIRONMENT DAY**

**Introduction:** As humans, we have to recognize the balance between humans and other natural ecosystems and hope to lead balance between all. Consumption should be balanced and people are been called out 'coz its high time, we go green. Some examples include judicial use of non-renewable resources and going eco-friendly.

**Report:** At Maharashtra Institute of Dental Sciences and Research (Dental College), Latur, we planted 15 trees with help of students by adopting them. Each student promised to adopt the trees planted by them. Our students nicely participated in activity of tree plantation which helped in motivating the young minds to preserve and increase green revolution on earth, to face universal globalisation.

#### **Photographs:**

**Other necessary documents:** Report was sent to SESREC and certificates were issued to all participants.

**Overall view of the program:** Our Principal Sir appreciated the program and was thankful for students for adopting trees.