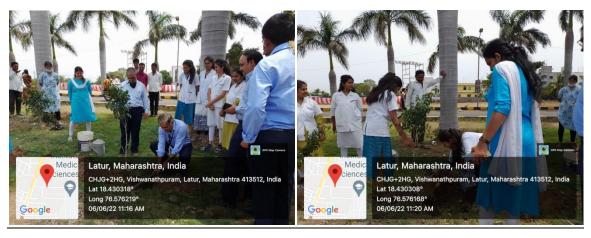

## **WORLD ENVIRONMENT DAY**

**Introduction:** As humans, we have to recognize the balance between humans and other natural ecosystems and hope to lead balance between all. Consumption should be balanced and people are been called out 'coz its high time, we go green. Some examples include judicial use of non-renewable resources and going eco-friendly.

**Report:** At Maharashtra Institute of Dental Sciences and Research (Dental College), Latur, we planted 15 trees with help of students by adopting them. Each student promised to adopt the trees planted by them. Our students nicely participated in activity of tree plantation which helped in motivating the young minds to preserve and increase green revolution on earth, to face universal globalisation.

#### **Photographs:**

**Other necessary documents:** Report was sent to SESREC and certificates were issued to all participants.

**Overall view of the program:** Our Principal Sir appreciated the program and was thankful for students for adopting trees.