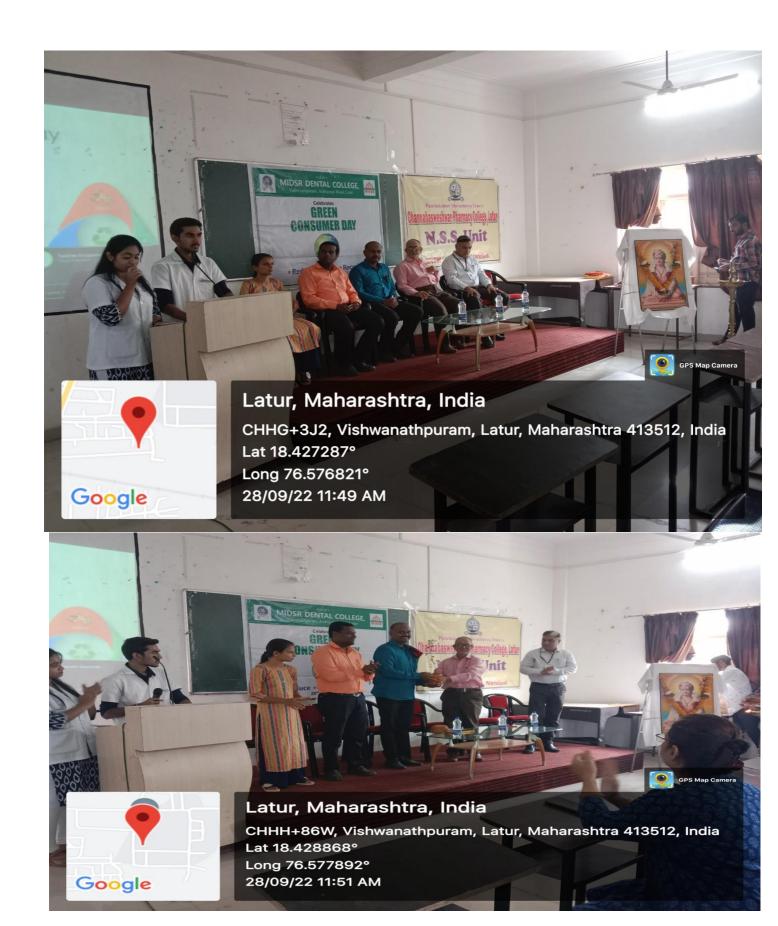

## GREEN CONSUMER DAY 2022

Green consumer Day is celebrated on 28<sup>th</sup> September every year to focus on awareness & the importance of recycling - Reusing & reducing waste material green consumption is the consumption behavior to reduce environmental pressure by all means, right from household segregation of waste to final disposal, saving water, going green, supporting recycling of product packaging & choosing public transportation.

#### A. Introduction:

For the celebration, we collaborated with Channabasweshwar College of Pharmacy, Latur. Guest speaker Mr. Rahul Bobe, an Environmental Consultant at Latur Municipal Corporation graced the occasion. Our Guest speaker highlighted about the importance of waste segregation at household & at work place & how the waste is processed & the facilities available.

### C. Report:

PowerPoint presentation by Mr. Rahul Bobe sir, on Environmental consultant was displayed & presented. The importance of waste segregation at primary level well reached to all participants & a strong discussion between participants & speaker was appreciated.

#### E. Photographs:

## F. Overview of program:

Overall the event was a grand success and young minds showing a strong interest on the topic.