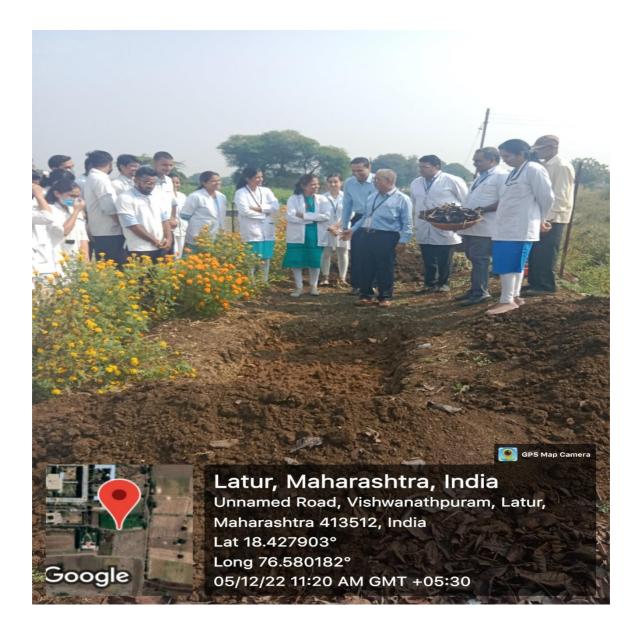

**Report:** At Maharashtra Institute of Dental Sciences and Research (Dental College), Latur, we planted 15 trees with help of students by adopting them. Each student promised to adopt the trees planted by them. Our students nicely participated in activity of tree plantation which helped in motivating the young minds to preserve and increase green revolution on earth, to face universal globalisation.

#### **Photographs:**

**Other necessary documents:** Report was sent to SESREC and certificates were issued to all participants.

**Overall view of the program:** Our Principal Sir appreciated the program and was thankful for students for adopting trees.