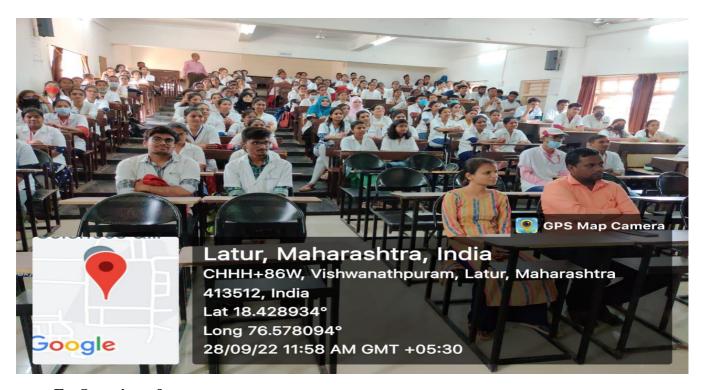

## GREEN CONSUMER DAY 2022

Green consumer Day is celebrated on 28<sup>th</sup> September every year to focus on awareness & the importance of recycling - Reusing & reducing waste material green consumption is the consumption behavior to reduce environmental pressure by all means, right from household segregation of waste to final disposal, saving water, going green, supporting recycling of product packaging & choosing public transportation.

#### A. Introduction:

For the celebration, we collaborated with Channabasweshwar College of Pharmacy, Latur. Guest speaker Mr. Rahul Bobe, an Environmental Consultant at Latur Municipal Corporation graced the occasion. Our Guest speaker highlighted about the importance of waste segregation at household & at work place & how the waste is processed & the facilities available.