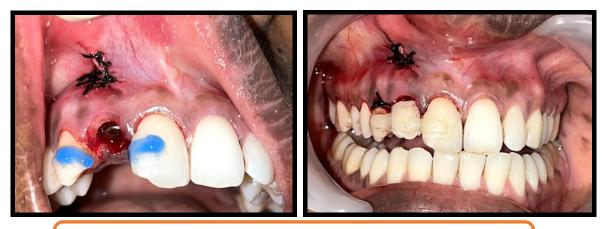

TREATMENT DONE: Partial extraction with socket shield preparation & implant placement done with 12.

PREOPERATIVE INTRAORAL MEASURMENTS

## SOCKET SHIELD PREPARATION.

IMPLANT SIZE 3.5X13 SELECTED

**IMPLANT PLACEMENT** 

HEALING ABUTMENT PLACEMENT

**BONE GRAFT PLACEMENT** 

STABILIZATION OF GTR MEMBRANE POST OPERATIVE RVG

SPLINING OF NATURAL PONTIC & SUTURE PLACEMENT