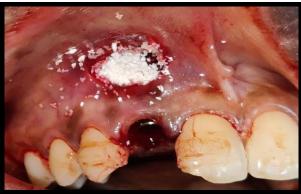

## SOCKET SHIELD PREPARATION.

IMPLANT SIZE 3.5X13 SELECTED

**IMPLANT PLACEMENT** 

HEALING ABUTMENT PLACEMENT

**BONE GRAFT PLACEMENT** 

STABILIZATION OF GTR MEMBRANE POST OPERATIVE RVG

SPLINING OF NATURAL PONTIC & SUTURE PLACEMENT