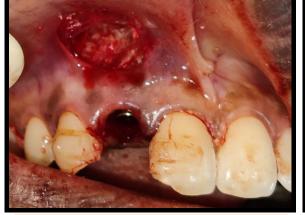

## SOCKET SHIELD PREPARATION.

IMPLANT SIZE 3.5X13 SELECTED

**IMPLANT PLACEMENT** 

HEALING ABUTMENT PLACEMENT

**BONE GRAFT PLACEMENT** 

STABILIZATION OF GTR MEMBRANE POST OPERATIVE RVG

SPLINING OF NATURAL PONTIC & SUTURE PLACEMENT

15 DAYS FOLLOW UP

**1MONTH FOLLOW UP**