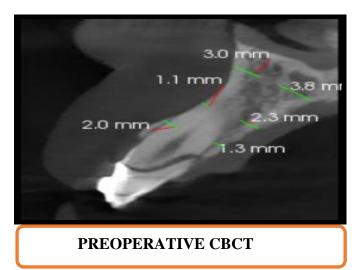

## PARTIAL EXTRACTION WITH IMPLANT PLACEMENT

PATIENT NAME: Mrs. R. K.

AGE:29

GENDER: F

OPD NO: 207222

DIAGNOSIS: Dental biofilm induced generalised gingivitis with intact periodontium.

Other diagnosis: Non restorable horizontal cervical fracture of 12.

TREATMENT DONE: Partial extraction with socket shield preparation & implant placement done with 12.

PREOPERATIVE INTRAORAL MEASURMENTS