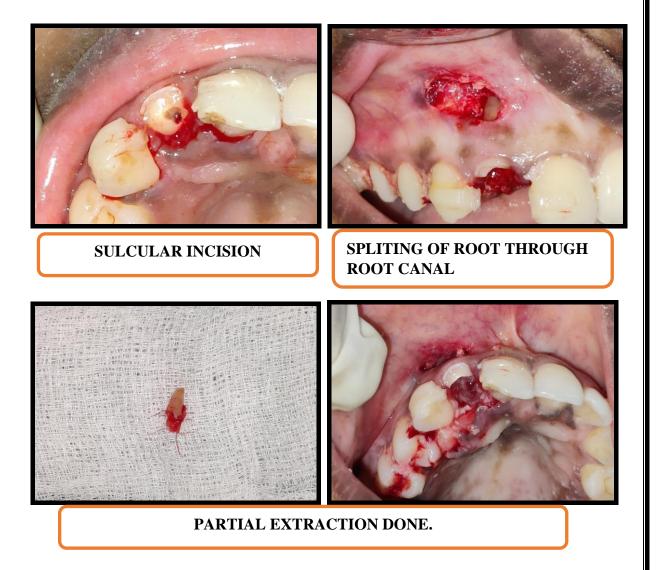

TREATMENT DONE: Partial extraction with socket shield preparation & implant placement done with 12.

PREOPERATIVE INTRAORAL MEASURMENTS

## SOCKET SHIELD PREPARATION.

IMPLANT SIZE 3.5X13 SELECTED

**IMPLANT PLACEMENT** 

HEALING ABUTMENT PLACEMENT

**BONE GRAFT PLACEMENT** 

STABILIZATION OF GTR MEMBRANE POST OPERATIVE RVG

SPLINING OF NATURAL PONTIC & SUTURE PLACEMENT