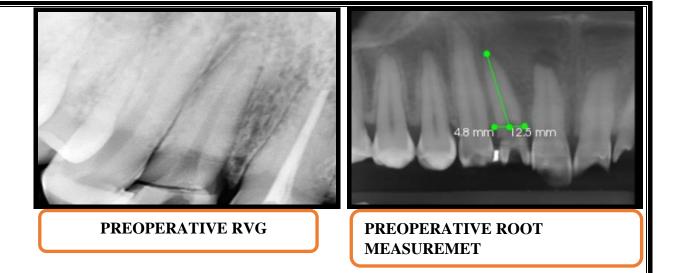

## PARTIAL EXTRACTION WITH IMPLANT PLACEMENT

PATIENT NAME: Mrs. R. K.

AGE:29

GENDER: F

OPD NO: 207222

DIAGNOSIS: Dental biofilm induced generalised gingivitis with intact periodontium.

Other diagnosis: Non restorable horizontal cervical fracture of 12.

TREATMENT DONE: Partial extraction with socket shield preparation & implant placement done with 12.

PREOPERATIVE INTRAORAL MEASURMENTS