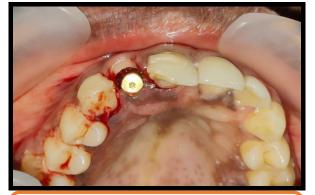

TREATMENT DONE: Partial extraction with socket shield preparation & implant placement done with 12.

PREOPERATIVE INTRAORAL MEASURMENTS

## SOCKET SHIELD PREPARATION.

IMPLANT SIZE 3.5X13 SELECTED

**IMPLANT PLACEMENT** 

HEALING ABUTMENT PLACEMENT

**BONE GRAFT PLACEMENT** 

STABILIZATION OF GTR MEMBRANE POST OPERATIVE RVG

SPLINING OF NATURAL PONTIC & SUTURE PLACEMENT