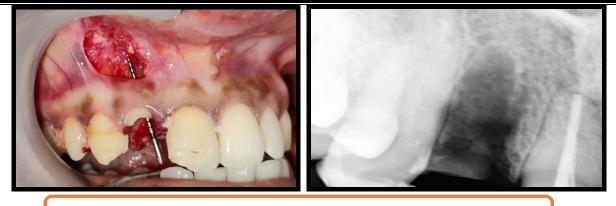

## SOCKET SHIELD PREPARATION.

IMPLANT SIZE 3.5X13 SELECTED

**IMPLANT PLACEMENT** 

HEALING ABUTMENT PLACEMENT

**BONE GRAFT PLACEMENT** 

STABILIZATION OF GTR MEMBRANE POST OPERATIVE RVG

SPLINING OF NATURAL PONTIC & SUTURE PLACEMENT