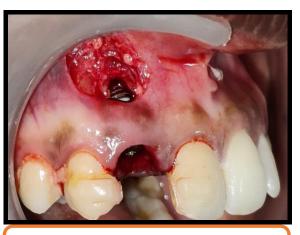

## SOCKET SHIELD PREPARATION.

IMPLANT SIZE 3.5X13 SELECTED

**IMPLANT PLACEMENT** 

HEALING ABUTMENT PLACEMENT

**BONE GRAFT PLACEMENT** 

STABILIZATION OF GTR MEMBRANE POST OPERATIVE RVG

SPLINING OF NATURAL PONTIC & SUTURE PLACEMENT