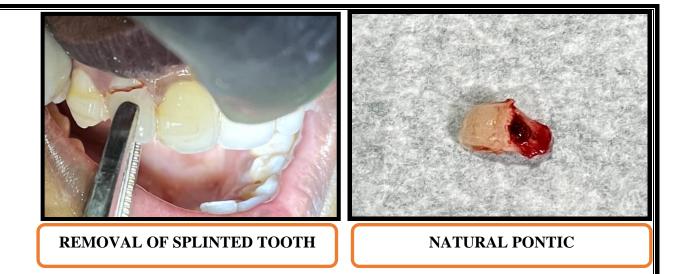

## SOCKET SHIELD PREPARATION.

IMPLANT SIZE 3.5X13 SELECTED

**IMPLANT PLACEMENT** 

HEALING ABUTMENT PLACEMENT

**BONE GRAFT PLACEMENT** 

STABILIZATION OF GTR MEMBRANE POST OPERATIVE RVG

SPLINING OF NATURAL PONTIC & SUTURE PLACEMENT