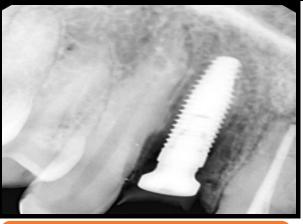

## SOCKET SHIELD PREPARATION.

IMPLANT SIZE 3.5X13 SELECTED

**IMPLANT PLACEMENT** 

HEALING ABUTMENT PLACEMENT

**BONE GRAFT PLACEMENT** 

STABILIZATION OF GTR MEMBRANE POST OPERATIVE RVG

SPLINING OF NATURAL PONTIC & SUTURE PLACEMENT