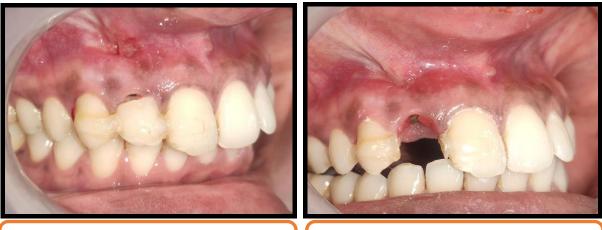

## PARTIAL EXTRACTION WITH IMPLANT PLACEMENT

PATIENT NAME: Mrs. R. K.

AGE:29

GENDER: F

OPD NO: 207222

DIAGNOSIS: Dental biofilm induced generalised gingivitis with intact periodontium.

Other diagnosis: Non restorable horizontal cervical fracture of 12.

TREATMENT DONE: Partial extraction with socket shield preparation & implant placement done with 12.







PREOPERATIVE INTRAORAL MEASURMENTS







## SOCKET SHIELD PREPARATION.



IMPLANT SIZE 3.5X13 SELECTED



**IMPLANT PLACEMENT** 



HEALING ABUTMENT PLACEMENT



**BONE GRAFT PLACEMENT** 





STABILIZATION OF GTR MEMBRANE POST OPERATIVE RVG



SPLINING OF NATURAL PONTIC & SUTURE PLACEMENT



15 DAYS FOLLOW UP

**1MONTH FOLLOW UP**