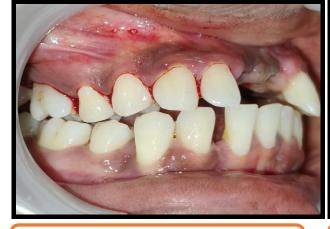

Other diagnosis: Intrabony defect with 16.

TREATMENT DONE: Kirkland flap surgery with DFDBA & GTR membrane placement with 16.

**BUCCAL SULCULAR INCISION** 

PALATAL SULCULAR INCISION

FLAP REFLECTION AND LOCATE INTRABONY DEFECT