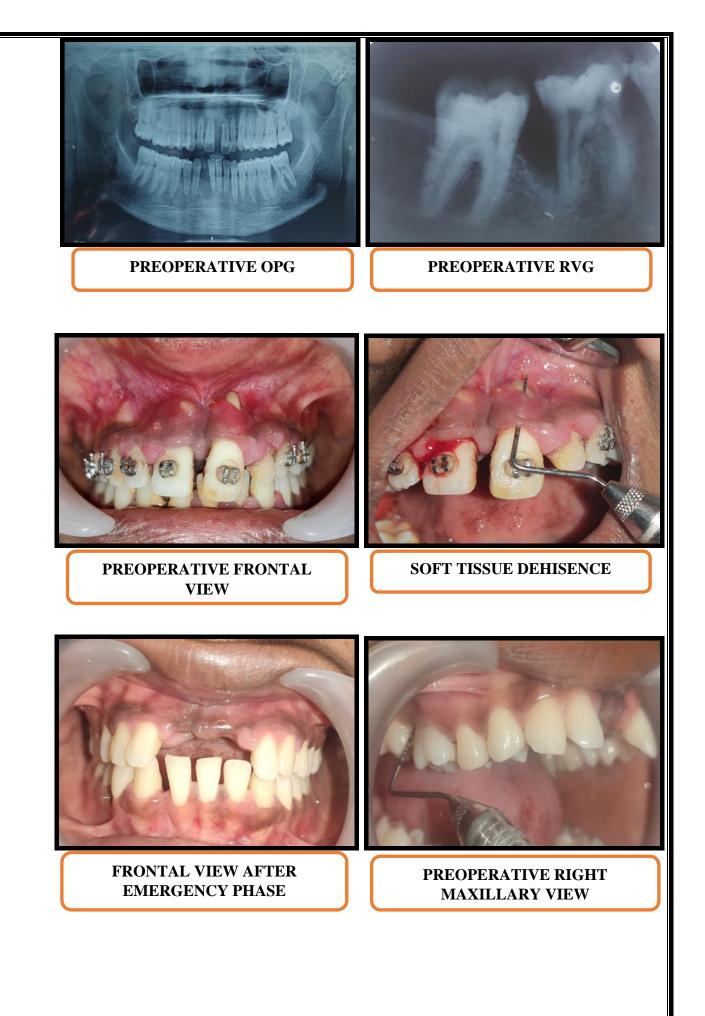

Other diagnosis: Intrabony defect with 16.

TREATMENT DONE: Kirkland flap surgery with DFDBA & GTR membrane placement with 16.

**BUCCAL SULCULAR INCISION** 

PALATAL SULCULAR INCISION

FLAP REFLECTION AND LOCATE INTRABONY DEFECT