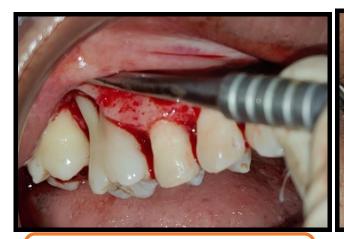

## GTR MEMBRANE PLACEMENT WITH #16

GTR MEMBRANE STABILIZATION BONE GRAFT PLACEMENT WITH #16