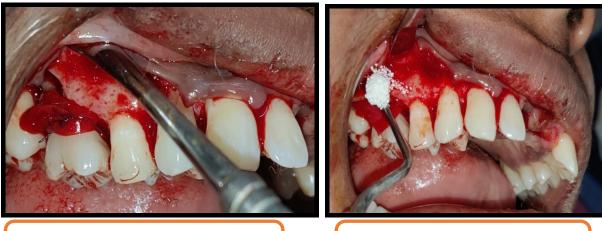

## GTR MEMBRANE PLACEMENT WITH #16

GTR MEMBRANE STABILIZATION BONE GRAFT PLACEMENT WITH #16