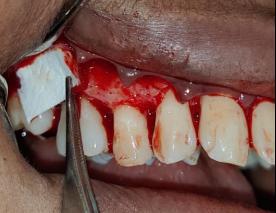

Other diagnosis: Intrabony defect with 16.

TREATMENT DONE: Kirkland flap surgery with DFDBA & GTR membrane placement with 16.

**BUCCAL SULCULAR INCISION** 

PALATAL SULCULAR INCISION

FLAP REFLECTION AND LOCATE INTRABONY DEFECT