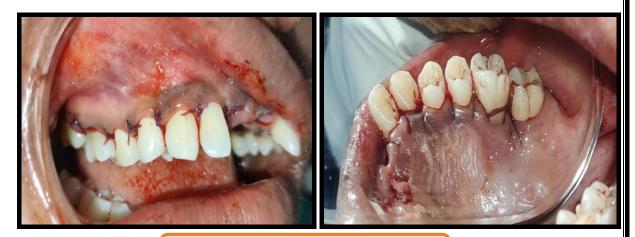

## **REGENERATIVE FLAP SURGERY WITH 16**

PATIENT NAME: Miss. A. L.

AGE: 23

GENDER: F

OPD NO: 207066

DIAGNOSIS: Generalized periodontitis, Stage III; Grade B; currently unstable; with no risk factor; Mucogingival deformity and condition with generalized gingival recession.

Other diagnosis: Intrabony defect with 16.

TREATMENT DONE: Kirkland flap surgery with DFDBA & GTR membrane placement with 16.





**BUCCAL SULCULAR INCISION** 



PALATAL SULCULAR INCISION



FLAP REFLECTION AND LOCATE INTRABONY DEFECT



## GTR MEMBRANE PLACEMENT WITH #16



GTR MEMBRANE STABILIZATION BONE GRAFT PLACEMENT WITH #16



## SUTURE PLACEMENT



**15 DAYS FOLLOW UP**