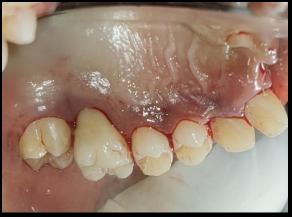

Other diagnosis: Intrabony defect with 16.

TREATMENT DONE: Kirkland flap surgery with DFDBA & GTR membrane placement with 16.

**BUCCAL SULCULAR INCISION** 

PALATAL SULCULAR INCISION

FLAP REFLECTION AND LOCATE INTRABONY DEFECT