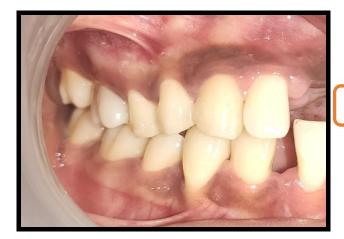

## **REGENERATIVE FLAP SURGERY WITH 16**

PATIENT NAME: Miss. A. L.

AGE: 23

GENDER: F

OPD NO: 207066

DIAGNOSIS: Generalized periodontitis, Stage III; Grade B; currently unstable; with no risk factor; Mucogingival deformity and condition with generalized gingival recession.

Other diagnosis: Intrabony defect with 16.

TREATMENT DONE: Kirkland flap surgery with DFDBA & GTR membrane placement with 16.





**BUCCAL SULCULAR INCISION** 



PALATAL SULCULAR INCISION



FLAP REFLECTION AND LOCATE INTRABONY DEFECT



## GTR MEMBRANE PLACEMENT WITH #16



GTR MEMBRANE STABILIZATION BONE GRAFT PLACEMENT WITH #16



## SUTURE PLACEMENT



**15 DAYS FOLLOW UP**