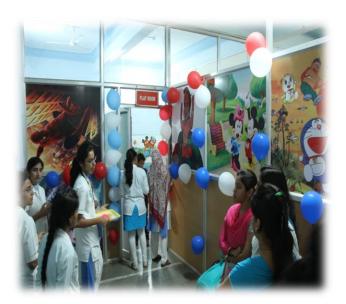

### Introduction -

Pedodontic day is celebrated as Children day in department of pediatric dentistry. Worlds Children day was first established in 1954 as universal children day & is celebrated on 14 November of each year to promote international togetherness, awareness among children worldwide and improving children's welfare. Throughout the day children and young people celebrate this day. All teaching & Non-teaching staff children were has taken participation in this celebration of children day.

Date – 14 November 2019

Time- 10am to 01pm

Venue- Department of Pediatric & Preventive Dentistry

Event Conducted – All Teaching & Non-teaching staffs children have participated in competition they have provided with Paper, Pencil and Crayons.

- -Drawing Competition
- Coloring Competition
- Gift Distribution
- Oral Screening of each child