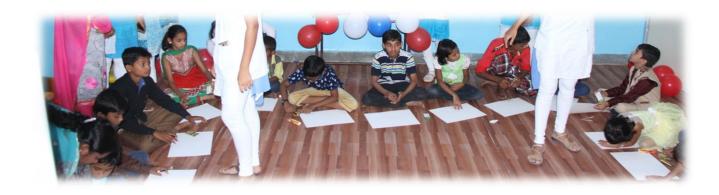

Date – 14 November 2019

Time- 10am to 01pm

Venue- Department of Pediatric & Preventive Dentistry

Event Conducted – All Teaching & Non-teaching staffs children have participated in competition they have provided with Paper, Pencil and Crayons.

- -Drawing Competition
- Coloring Competition
- Gift Distribution
- Oral Screening of each child

#### Report

Free Entries and Oral Screening for all children

- Distribution of Certificate of participation for all Children
- Certificate was distributed to first, second and third rank.
- All patients from the department were given certificate of participation.