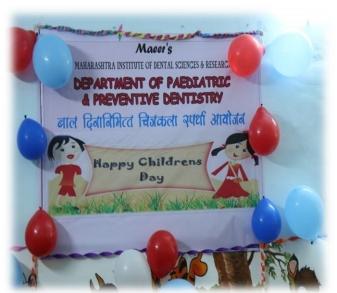

# NATIONAL PEDODONTIST DAY

(CHILDREN'S DAY)

**14<sup>™</sup>NOVEMBER 2019** 

Date:-16/11/2019

To.

The Principal,

MIDSR (Dental College), Latur.

From,

## MIDSR (Dental College) Latur Department of Pediatric and Preventive Dentistry Children's Day Celebration

### DEPARTMENT OF PEDIATRIC & PREVENTIVE DENTISTRY

Title - National Pedodontist (Children's Day) 2019