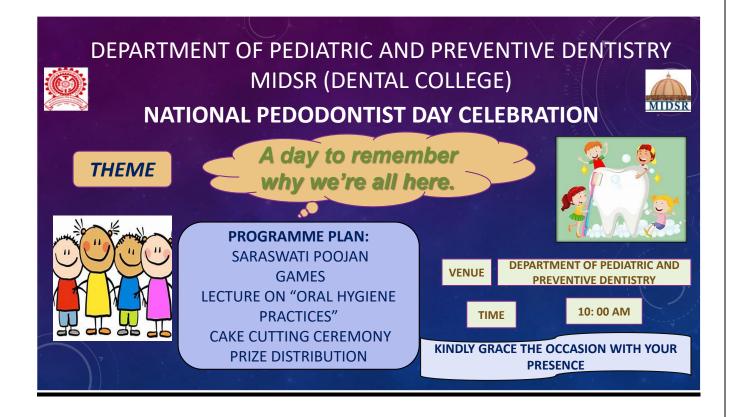

### DEPARTMENT OF PEDIATRIC & PREVENTIVE DENTISTRY

Title - National Pedodontist (Children's Day) 2019

### Introduction -

Pedodontic day is celebrated as Children day in department of pediatric dentistry. Worlds Children day was first established in 1954 as universal children day & is celebrated on 14 November of each year to promote international togetherness, awareness among children worldwide and improving children's welfare. Throughout the day children and young people celebrate this day. All teaching & Non-teaching staff children were has taken participation in this celebration of children day.

Date – 14 November 2019

Time- 10am to 01pm

Venue- Department of Pediatric & Preventive Dentistry

Event Conducted – All Teaching & Non-teaching staffs children have participated in competition they have provided with Paper, Pencil and Crayons.

- -Drawing Competition
- Coloring Competition
- Gift Distribution
- Oral Screening of each child