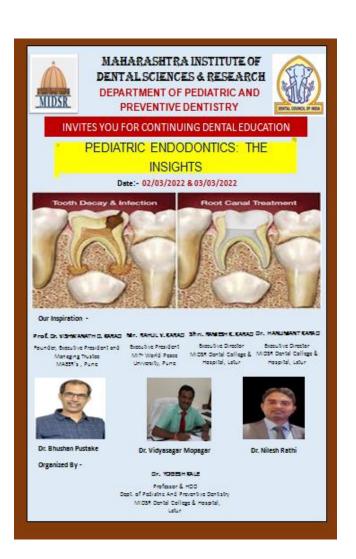

### **CDE PROGRAM REPORT**

TITLE – "PEDIATRIC ENDODONTICS: THE INSIGHTS"

Date: - 2<sup>nd</sup> & 3<sup>rd</sup> March 2022

Date: - 05/03/2022

To,

The Principal,

MIDSR (Dental College), Latur.

From,

### **Circular**

Department of Pediatric and Preventive Dentistry, MIDSR Dental college is organizing CDE programme on "PEDIATRIC ENDODONTICS- THE INSIGHTS" on 2&3 March 2022, 10am - 5pm. It is compulsory to all teaching staff, PG students and interns to attend the programme. So kindly manage your patient appointments and other academic work accordingly

### Title - "PEDIATRIC ENDODONTICS: THE INSIGHTS"

Department of Pediatric & Preventive Dentistry conducted CDE program to update knowledge & skills regarding Pediatric Endodontics. The target group for lecture was Faculty, Undergraduate /Postgraduate students and Practioners. The speakers for lecture were:-

- 1. Dr. Vidyasagar Mopagar
- 2. Dr. Nilesh Rathi
- 3. Dr. Bhushan Pustake

A total 26 candidates had attended the CDE with great enthusiasm.

The schedule for the lecture was

Date: 02/03/2022 Time: 10.00am to 5.00pm

| Sr. | Name of Topic                                                                                 | Name of The Speaker    | Time                |
|-----|-----------------------------------------------------------------------------------------------|------------------------|---------------------|
| no. |                                                                                               |                        |                     |
| 1   | Registration                                                                                  |                        | 10.00 am - 11.00 am |
| 2   | Welcome Tea and Breakfast                                                                     |                        | 11.00am – 11.30am   |
| 3   | Inauguration                                                                                  | Dr. Yogesh Kale        | 11.30am – 12.00pm   |
| 4   | The Basics of Pediatric Endodontics                                                           | Dr. Bhushan Pustake    | 12.00pm – 01.30pm   |
| 5   | Question and answer session                                                                   |                        | 01.30pm – 02.00pm   |
| 6   | Lunch Break                                                                                   |                        | 02.00pm – 03.00pm   |
| 7   | Rotary Endodontics in Primary Teeth : A<br>Shift From Traditional to Advanced Pulp<br>Therapy | Dr. Vidyasagar Mopagar | 03.00pm – 04.30pm   |
| 8   | Question and answer session                                                                   |                        | 04.30pm – 05.00pm   |
|     | Date: 03/03/2022 Tin                                                                          | me: 11.00am to 5.00pm  |                     |
| 1   | Regenerative Endodontics                                                                      | Dr. Nilesh Rathi       | 11.00am – 01.00pm   |
| 2   | Lunch Break                                                                                   |                        | 01.00pm -01.30pm    |
| 3   | Current and Emerging Trends in Obturating Materials and Techniques                            | Dr. Vidyasagar Mopagar | 01.30pm – 03.00pm   |
| 4   | Demonstration on :- Basics of Rotary Pediatric Endodontics I : On module II : On patient      | Dr. Bhushan Pustake    | 03.00pm- 05.00pm    |