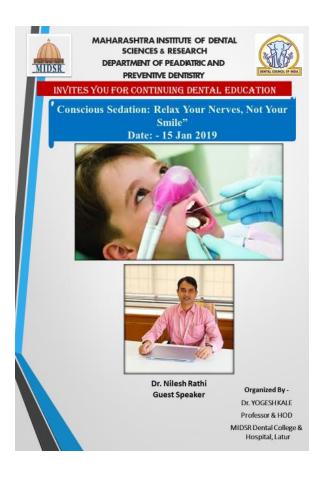

# TITLE – "CONSCIOUS SEDATION: RELAX YOUR NERVES, NOT YOUR SMILE"

Date: - 15th January 2019

Date: - 16/01/2019

To,

The Principal,

MIDSR (Dental College), Latur.

From,

The HOD

Department of Pediatric and Preventive Dentistry,

MIDSR (Dental College), Latur

Subject: CDE programme report submission

Respected Sir,

We, the Department of Pediatric & Preventive Dentistry, MIDSR Dental College, have conducted a programme on "Conscious Sedation: Relax Your Nerves, Not Your Smile" on 15th January 2019

#### Subject - Permission for Conducting CDE Program.

Respected Sir,

The Department of Pediatric and Preventive Dentistry is Planning to Conduct One Day CDE

Program. on 15th Jan 2019 Titled "Conscious Sedation: Relax Your Nerves, Not Your Smile"

## Circular

Department of Pediatric and Preventive Dentistry, MIDSR Dental college is organizing the CDE programme on "Conscious Sedation: Relax Your Nerves, Not Your Smile" on 15 Jan 2019, 09.30 am. It is compulsory for all teaching staff, PG students, and interns to attend the programme. So kindly manage your patient appointments and other academic work accordingly.

The speaker for the lecture was: - Dr. Nilesh Rathi