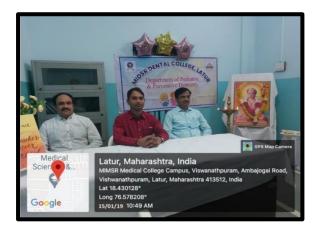

# TITLE – "CONSCIOUS SEDATION: RELAX YOUR NERVES, NOT YOUR SMILE"

Date: - 15th January 2019

Date: - 16/01/2019

To,

The Principal,

MIDSR (Dental College), Latur.

From,

The HOD

Department of Pediatric and Preventive Dentistry,

MIDSR (Dental College), Latur

Subject: CDE programme report submission

Respected Sir,

We, the Department of Pediatric & Preventive Dentistry, MIDSR Dental College, have conducted a programme on "Conscious Sedation: Relax Your Nerves, Not Your Smile" on 15th January 2019