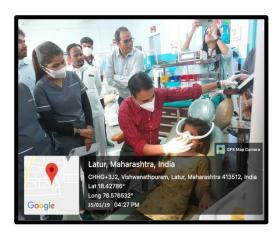

#### Title - "CONSCIOUS SEDATION: RELAX YOUR NERVES, NOT YOUR SMILE"

Department of Pediatric & Preventive Dentistry conducted a CDE program to improve knowledge & skills regarding the management of anxious and fearful pediatric patients. The target group for the lecture was Faculty, Undergraduate /Postgraduate students, and Practioner.

The speaker for the lecture was: - Dr. Nilesh Rathi