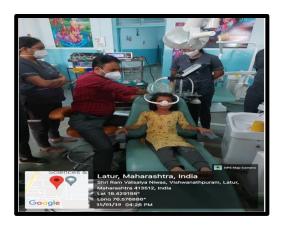

## Circular

Department of Pediatric and Preventive Dentistry, MIDSR Dental college is organizing the CDE programme on "Conscious Sedation: Relax Your Nerves, Not Your Smile" on 15 Jan 2019, 09.30 am. It is compulsory for all teaching staff, PG students, and interns to attend the programme. So kindly manage your patient appointments and other academic work accordingly.

#### Title - "CONSCIOUS SEDATION: RELAX YOUR NERVES, NOT YOUR SMILE"

Department of Pediatric & Preventive Dentistry conducted a CDE program to improve knowledge & skills regarding the management of anxious and fearful pediatric patients. The target group for the lecture was Faculty, Undergraduate /Postgraduate students, and Practioner.

A total 36 candidates had attended the CDE with great enthusiasm.

The schedule for the lecture was

| Sr.<br>no. | Name of Topic                             | Name of The Speaker                       | Time                   |
|------------|-------------------------------------------|-------------------------------------------|------------------------|
| 1          | Inauguration & Introduction               | Dr. Yogesh Kale                           | 9.30 am – 10.00<br>am  |
| 2          | Introduction to Nitrous Oxide<br>Sedation | Dr. Nilesh Rathi                          | 10.00am –<br>11.00am   |
| 3          | Tea                                       |                                           | 11.00 am - 11.30<br>am |
| 4          | Machine at your glance                    | Dr. Nilesh Rathi                          | 11.30am – 01.00<br>pm  |
| 5          | Lunch                                     |                                           | 01.00 pm – 02.00<br>pm |
| 6          | Hands-on                                  | Dr. Nilesh Rathi                          | 02.00pm –<br>04.30pm   |
| 7          | Conclusion                                | Dr. Mahesh Dadpe /<br>Dr. Prasanna Dahake | 04.30pm –<br>05.00pm   |