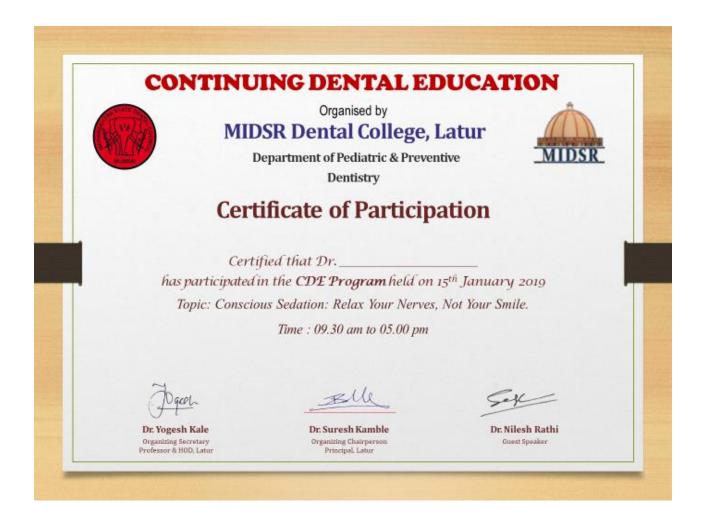

#### > CERTIFICATE CDE

# TITLE – "CONSCIOUS SEDATION: RELAX YOUR NERVES, NOT YOUR SMILE"

Date: - 15th January 2019

Date: - 16/01/2019

To,

The Principal,

MIDSR (Dental College), Latur.

From,

The HOD

Department of Pediatric and Preventive Dentistry,

MIDSR (Dental College), Latur

Subject: CDE programme report submission

Respected Sir,

We, the Department of Pediatric & Preventive Dentistry, MIDSR Dental College, have conducted a programme on "Conscious Sedation: Relax Your Nerves, Not Your Smile" on 15th January 2019