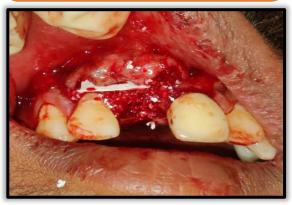

TWO VERTICAL INCISION GIVEN

**FLAP REFLECTED** 

RESIDUAL BONY CYST VISULIZED

**CYST DEBRIDEMENT DONE** 

OCCLUSAL VIEW OF EDENTULOUS RIDGE

BUCCO-PALATAL RIDGE WIDTH OF 2MM

MESIO-DISTAL DISTANCE OF 7MM

**EXPANDER OF SIZE 2.3 MM** 