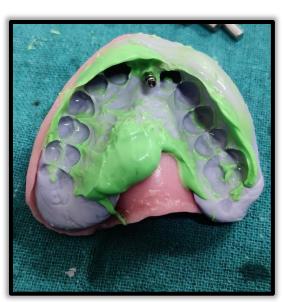

FABRICATION OF SPECIAL TRAY

**IMPRESSION COPING** 

**OPEN TRAY IMPRESSION** 

**ABUTMENT OF SIZE 4.5\*4\*3.5 MM** 

FINAL PROSTHESIS

PATIENT WITH SMILE