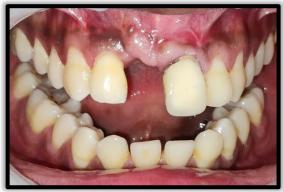

Other diagnosis: Residual cyst wrt 11.

TREATMENT DONE: Residual cyst excision with immediate implant placement done wrt 11.

PRE-OPERATIVE FRONTAL VIEW WRT #11

PRE-OPERATIVE OCCLUSAL VIEW WRT #11

PRE-OPERATIVE RVG