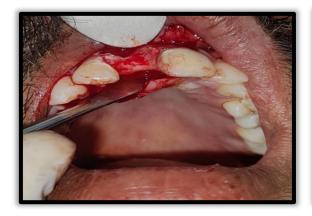

CBCT SHOWING SAGITTAL VIEW OF CYST OF HEIGHT 11.8 MM AND WIDTH OF 7.0 MM

CORONAL VIEW OF CBCT SHOWING CYST

AXIAL VIEW OF CBCT SHOWING CYST

INTRACREVICULAR INCISION GIVEN WITH #12 BLADE WRT #12. #21

HORIZONTAL PARACRESTAL INCISION GIVEN OVER EDENTULOUS SITE

TWO VERTICAL INCISION GIVEN

**FLAP REFLECTED** 

RESIDUAL BONY CYST VISULIZED

**CYST DEBRIDEMENT DONE** 

OCCLUSAL VIEW OF EDENTULOUS RIDGE

BUCCO-PALATAL RIDGE WIDTH OF 2MM

MESIO-DISTAL DISTANCE OF 7MM

**EXPANDER OF SIZE 2.3 MM** 