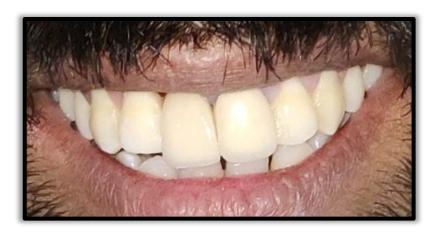

FABRICATION OF SPECIAL TRAY

**IMPRESSION COPING** 

**OPEN TRAY IMPRESSION** 

**ABUTMENT OF SIZE 4.5\*4\*3.5 MM** 

FINAL PROSTHESIS

PATIENT WITH SMILE