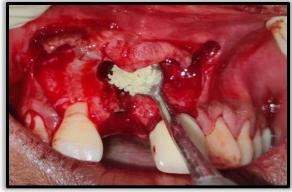

OSTEOTOMY SITE PREPARED

**IMPLANT OF SIZE 3.5×13 MM** 

IMPLANT PLACEMENT WITH THREAD EXPOSED ON BUCCAL SIDE

COVER SCREW PLACED OG GINGIVAL HEIGHT SIZE OF 2

BIO-OSS BONE GRAFT PLACED OVER CYST AND EXPOSED THREAD