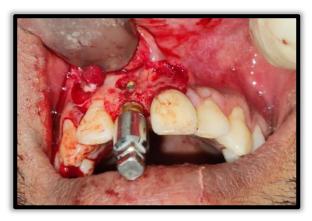

OSTEOTOMY SITE PREPARED

**IMPLANT OF SIZE 3.5×13 MM** 

IMPLANT PLACEMENT WITH THREAD EXPOSED ON BUCCAL SIDE

COVER SCREW PLACED OG GINGIVAL HEIGHT SIZE OF 2

BIO-OSS BONE GRAFT PLACED OVER CYST AND EXPOSED THREAD