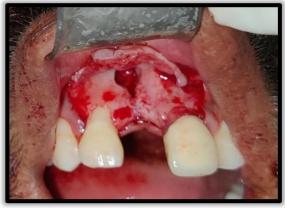

OSTEOTOMY SITE PREPARED

**IMPLANT OF SIZE 3.5×13 MM** 

IMPLANT PLACEMENT WITH THREAD EXPOSED ON BUCCAL SIDE

COVER SCREW PLACED OG GINGIVAL HEIGHT SIZE OF 2

BIO-OSS BONE GRAFT PLACED OVER CYST AND EXPOSED THREAD