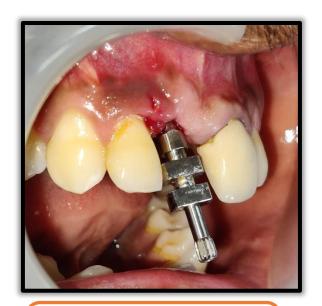

FABRICATION OF SPECIAL TRAY

**IMPRESSION COPING** 

**OPEN TRAY IMPRESSION** 

**ABUTMENT OF SIZE 4.5\*4\*3.5 MM** 

FINAL PROSTHESIS

PATIENT WITH SMILE