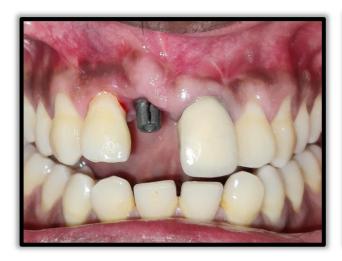

1 MONTH FOLLOW UP

1 MONTH FOLLOW UP

3 MONTH FOLLOW UP

PARACRESTAL INCISION GIVEN

FLAP REFLECTION. COVER SCREW IS SEEN

HEALING ABUTMENT (4.5 \*2.5) PLACED

RVG AFTER HEALING ABUTMENT PLACEMENT

EMERGENCE PROFILE AFTER REMOVAL OF HEALING ABUTMENT

FABRICATION OF SPECIAL TRAY

**IMPRESSION COPING** 

**OPEN TRAY IMPRESSION** 

**ABUTMENT OF SIZE 4.5\*4\*3.5 MM** 

FINAL PROSTHESIS

PATIENT WITH SMILE