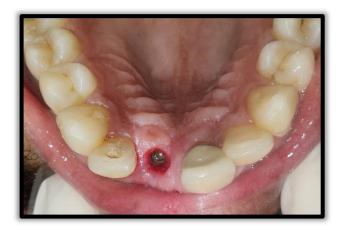

1 MONTH FOLLOW UP

1 MONTH FOLLOW UP

3 MONTH FOLLOW UP

PARACRESTAL INCISION GIVEN

FLAP REFLECTION. COVER SCREW IS SEEN

HEALING ABUTMENT (4.5 \*2.5) PLACED

RVG AFTER HEALING ABUTMENT PLACEMENT

EMERGENCE PROFILE AFTER REMOVAL OF HEALING ABUTMENT