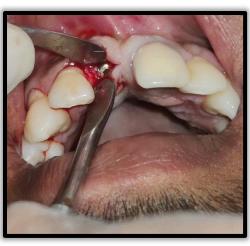

TWO VERTICAL INCISION GIVEN

**FLAP REFLECTED** 

RESIDUAL BONY CYST VISULIZED

**CYST DEBRIDEMENT DONE** 

OCCLUSAL VIEW OF EDENTULOUS RIDGE

BUCCO-PALATAL RIDGE WIDTH OF 2MM

MESIO-DISTAL DISTANCE OF 7MM

**EXPANDER OF SIZE 2.3 MM** 

OSTEOTOMY SITE PREPARED

**IMPLANT OF SIZE 3.5×13 MM** 

IMPLANT PLACEMENT WITH THREAD EXPOSED ON BUCCAL SIDE

COVER SCREW PLACED OG GINGIVAL HEIGHT SIZE OF 2

BIO-OSS BONE GRAFT PLACED OVER CYST AND EXPOSED THREAD