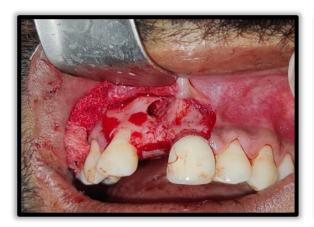

TWO VERTICAL INCISION GIVEN

**FLAP REFLECTED** 

RESIDUAL BONY CYST VISULIZED

**CYST DEBRIDEMENT DONE** 

OCCLUSAL VIEW OF EDENTULOUS RIDGE

BUCCO-PALATAL RIDGE WIDTH OF 2MM

MESIO-DISTAL DISTANCE OF 7MM

**EXPANDER OF SIZE 2.3 MM** 

OSTEOTOMY SITE PREPARED

**IMPLANT OF SIZE 3.5×13 MM** 

IMPLANT PLACEMENT WITH THREAD EXPOSED ON BUCCAL SIDE

COVER SCREW PLACED OG GINGIVAL HEIGHT SIZE OF 2

BIO-OSS BONE GRAFT PLACED OVER CYST AND EXPOSED THREAD