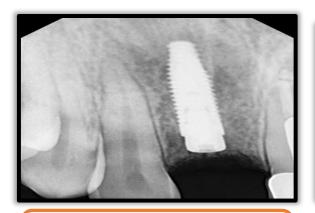

AFTER BIO-OSS BONE GRAFT PLACED

GUIDED TISSUE REGENERATIVE MEMBRANE PLACED

SUTURING DONE WITH 4-0 NONRESORABLE SILK SUTURE

SUTURE WITH PALATAL VIEW

IMMEDIATE IMPLANT RVG

15 DAYS AFTER SUTURE REMOVAL

15 DAYS AFTER SUTURE REMOVAL PALATAL VIEW