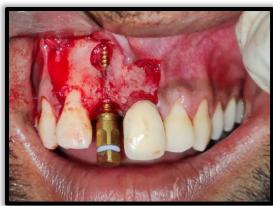

OSTEOTOMY SITE PREPARED

**IMPLANT OF SIZE 3.5×13 MM** 

IMPLANT PLACEMENT WITH THREAD EXPOSED ON BUCCAL SIDE

COVER SCREW PLACED OG GINGIVAL HEIGHT SIZE OF 2

BIO-OSS BONE GRAFT PLACED OVER CYST AND EXPOSED THREAD

AFTER BIO-OSS BONE GRAFT PLACED

GUIDED TISSUE REGENERATIVE MEMBRANE PLACED

SUTURING DONE WITH 4-0 NONRESORABLE SILK SUTURE

SUTURE WITH PALATAL VIEW

IMMEDIATE IMPLANT RVG

15 DAYS AFTER SUTURE REMOVAL

15 DAYS AFTER SUTURE REMOVAL PALATAL VIEW