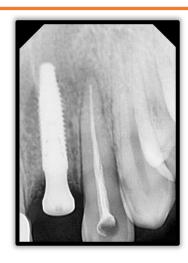

AFTER BIO-OSS BONE GRAFT PLACED

GUIDED TISSUE REGENERATIVE MEMBRANE PLACED

SUTURING DONE WITH 4-0 NONRESORABLE SILK SUTURE

SUTURE WITH PALATAL VIEW

IMMEDIATE IMPLANT RVG

15 DAYS AFTER SUTURE REMOVAL

15 DAYS AFTER SUTURE REMOVAL PALATAL VIEW