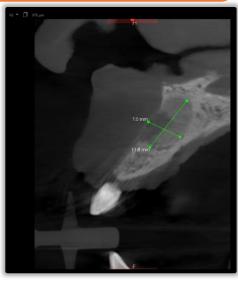

CBCT SHOWING SAGITTAL VIEW OF CYST OF HEIGHT 11.8 MM AND WIDTH OF 7.0 MM

CORONAL VIEW OF CBCT SHOWING CYST

AXIAL VIEW OF CBCT SHOWING CYST

INTRACREVICULAR INCISION GIVEN WITH #12 BLADE WRT #12. #21

HORIZONTAL PARACRESTAL INCISION GIVEN OVER EDENTULOUS SITE