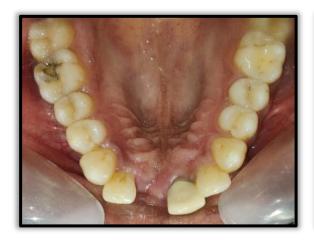

1 MONTH FOLLOW UP

1 MONTH FOLLOW UP

3 MONTH FOLLOW UP

PARACRESTAL INCISION GIVEN

FLAP REFLECTION. COVER SCREW IS SEEN

HEALING ABUTMENT (4.5 \*2.5) PLACED

RVG AFTER HEALING ABUTMENT PLACEMENT

EMERGENCE PROFILE AFTER REMOVAL OF HEALING ABUTMENT