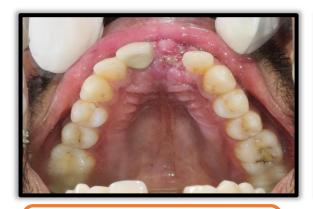

Other diagnosis: Residual cyst wrt 11.

TREATMENT DONE: Residual cyst excision with immediate implant placement done wrt 11.

PRE-OPERATIVE FRONTAL VIEW WRT #11

PRE-OPERATIVE OCCLUSAL VIEW WRT #11

PRE-OPERATIVE RVG