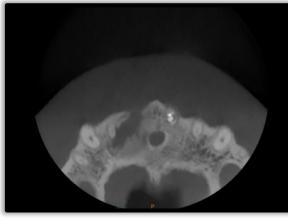

Other diagnosis: Residual cyst wrt 11.

TREATMENT DONE: Residual cyst excision with immediate implant placement done wrt 11.

PRE-OPERATIVE FRONTAL VIEW WRT #11

PRE-OPERATIVE OCCLUSAL VIEW WRT #11

PRE-OPERATIVE RVG