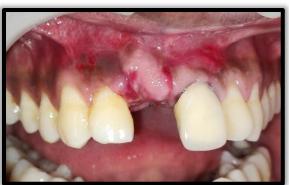

1 MONTH FOLLOW UP

1 MONTH FOLLOW UP

3 MONTH FOLLOW UP

PARACRESTAL INCISION GIVEN

FLAP REFLECTION. COVER SCREW IS SEEN

HEALING ABUTMENT (4.5 \*2.5) PLACED

RVG AFTER HEALING ABUTMENT PLACEMENT

EMERGENCE PROFILE AFTER REMOVAL OF HEALING ABUTMENT