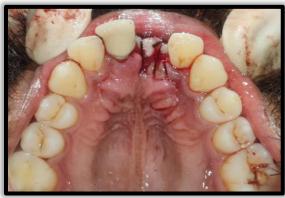

Other diagnosis: Residual cyst wrt 11.

TREATMENT DONE: Residual cyst excision with immediate implant placement done wrt 11.

PRE-OPERATIVE FRONTAL VIEW WRT #11

PRE-OPERATIVE OCCLUSAL VIEW WRT #11

PRE-OPERATIVE RVG