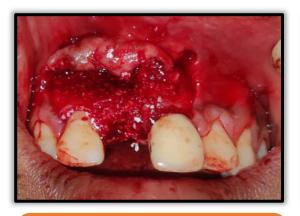

TWO VERTICAL INCISION GIVEN

**FLAP REFLECTED** 

RESIDUAL BONY CYST VISULIZED

**CYST DEBRIDEMENT DONE** 

OCCLUSAL VIEW OF EDENTULOUS RIDGE

BUCCO-PALATAL RIDGE WIDTH OF 2MM

MESIO-DISTAL DISTANCE OF 7MM

**EXPANDER OF SIZE 2.3 MM** 