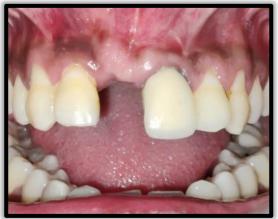

FABRICATION OF SPECIAL TRAY

**IMPRESSION COPING** 

**OPEN TRAY IMPRESSION** 

**ABUTMENT OF SIZE 4.5\*4\*3.5 MM** 

FINAL PROSTHESIS

PATIENT WITH SMILE