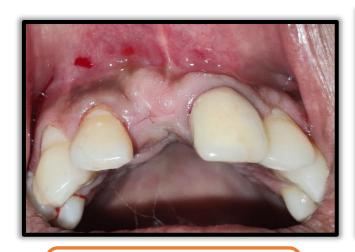

Other diagnosis: Residual cyst wrt 11.

TREATMENT DONE: Residual cyst excision with immediate implant placement done wrt 11.

PRE-OPERATIVE FRONTAL VIEW WRT #11

PRE-OPERATIVE OCCLUSAL VIEW WRT #11

PRE-OPERATIVE RVG