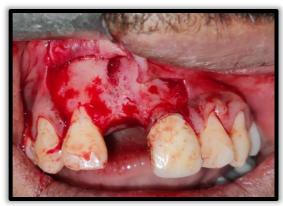

TWO VERTICAL INCISION GIVEN

**FLAP REFLECTED** 

RESIDUAL BONY CYST VISULIZED

**CYST DEBRIDEMENT DONE** 

OCCLUSAL VIEW OF EDENTULOUS RIDGE

BUCCO-PALATAL RIDGE WIDTH OF 2MM

MESIO-DISTAL DISTANCE OF 7MM

**EXPANDER OF SIZE 2.3 MM** 