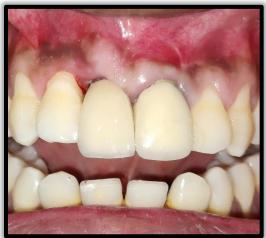

FABRICATION OF SPECIAL TRAY

**IMPRESSION COPING** 

**OPEN TRAY IMPRESSION** 

**ABUTMENT OF SIZE 4.5\*4\*3.5 MM** 

FINAL PROSTHESIS

PATIENT WITH SMILE