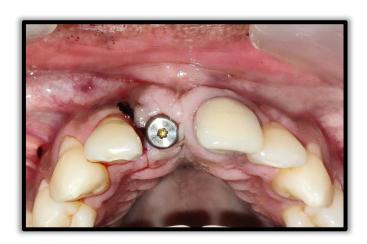

1 MONTH FOLLOW UP

1 MONTH FOLLOW UP

3 MONTH FOLLOW UP

PARACRESTAL INCISION GIVEN

FLAP REFLECTION. COVER SCREW IS SEEN

HEALING ABUTMENT (4.5 \*2.5) PLACED

RVG AFTER HEALING ABUTMENT PLACEMENT

EMERGENCE PROFILE AFTER REMOVAL OF HEALING ABUTMENT

FABRICATION OF SPECIAL TRAY

**IMPRESSION COPING** 

**OPEN TRAY IMPRESSION** 

**ABUTMENT OF SIZE 4.5\*4\*3.5 MM** 

FINAL PROSTHESIS

PATIENT WITH SMILE