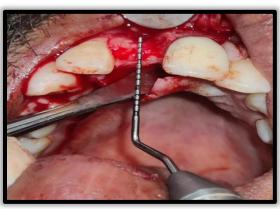

TWO VERTICAL INCISION GIVEN

**FLAP REFLECTED** 

RESIDUAL BONY CYST VISULIZED

**CYST DEBRIDEMENT DONE** 

OCCLUSAL VIEW OF EDENTULOUS RIDGE

BUCCO-PALATAL RIDGE WIDTH OF 2MM

MESIO-DISTAL DISTANCE OF 7MM

**EXPANDER OF SIZE 2.3 MM** 

OSTEOTOMY SITE PREPARED

**IMPLANT OF SIZE 3.5×13 MM** 

IMPLANT PLACEMENT WITH THREAD EXPOSED ON BUCCAL SIDE

COVER SCREW PLACED OG GINGIVAL HEIGHT SIZE OF 2

BIO-OSS BONE GRAFT PLACED OVER CYST AND EXPOSED THREAD