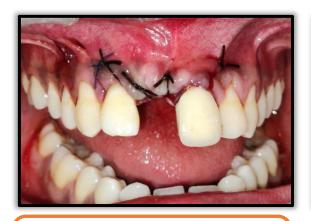

Other diagnosis: Residual cyst wrt 11.

TREATMENT DONE: Residual cyst excision with immediate implant placement done wrt 11.

PRE-OPERATIVE FRONTAL VIEW WRT #11

PRE-OPERATIVE OCCLUSAL VIEW WRT #11

PRE-OPERATIVE RVG