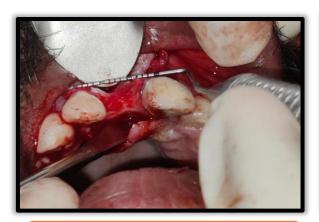

TWO VERTICAL INCISION GIVEN

**FLAP REFLECTED** 

RESIDUAL BONY CYST VISULIZED

**CYST DEBRIDEMENT DONE** 

OCCLUSAL VIEW OF EDENTULOUS RIDGE

BUCCO-PALATAL RIDGE WIDTH OF 2MM

MESIO-DISTAL DISTANCE OF 7MM

**EXPANDER OF SIZE 2.3 MM** 

OSTEOTOMY SITE PREPARED

**IMPLANT OF SIZE 3.5×13 MM** 

IMPLANT PLACEMENT WITH THREAD EXPOSED ON BUCCAL SIDE

COVER SCREW PLACED OG GINGIVAL HEIGHT SIZE OF 2

BIO-OSS BONE GRAFT PLACED OVER CYST AND EXPOSED THREAD