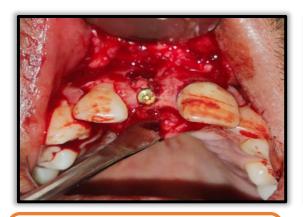

OSTEOTOMY SITE PREPARED

**IMPLANT OF SIZE 3.5×13 MM** 

IMPLANT PLACEMENT WITH THREAD EXPOSED ON BUCCAL SIDE

COVER SCREW PLACED OG GINGIVAL HEIGHT SIZE OF 2

BIO-OSS BONE GRAFT PLACED OVER CYST AND EXPOSED THREAD