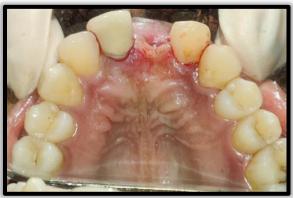

Other diagnosis: Residual cyst wrt 11.

TREATMENT DONE: Residual cyst excision with immediate implant placement done wrt 11.

PRE-OPERATIVE FRONTAL VIEW WRT #11

PRE-OPERATIVE OCCLUSAL VIEW WRT #11

PRE-OPERATIVE RVG