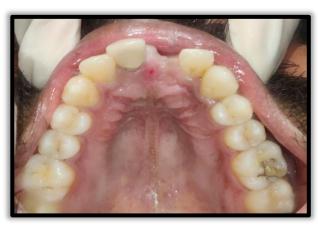

Other diagnosis: Residual cyst wrt 11.

TREATMENT DONE: Residual cyst excision with immediate implant placement done wrt 11.

PRE-OPERATIVE FRONTAL VIEW WRT #11

PRE-OPERATIVE OCCLUSAL VIEW WRT #11

PRE-OPERATIVE RVG