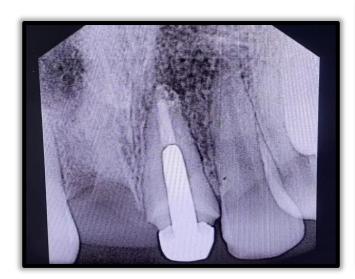

Other diagnosis: Residual cyst wrt 11.

TREATMENT DONE: Residual cyst excision with immediate implant placement done wrt 11.

PRE-OPERATIVE FRONTAL VIEW WRT #11

PRE-OPERATIVE OCCLUSAL VIEW WRT #11

PRE-OPERATIVE RVG