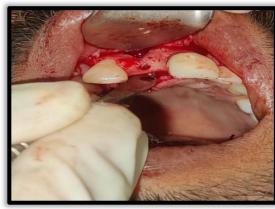

TWO VERTICAL INCISION GIVEN

**FLAP REFLECTED** 

RESIDUAL BONY CYST VISULIZED

**CYST DEBRIDEMENT DONE** 

OCCLUSAL VIEW OF EDENTULOUS RIDGE

BUCCO-PALATAL RIDGE WIDTH OF 2MM

MESIO-DISTAL DISTANCE OF 7MM

**EXPANDER OF SIZE 2.3 MM** 