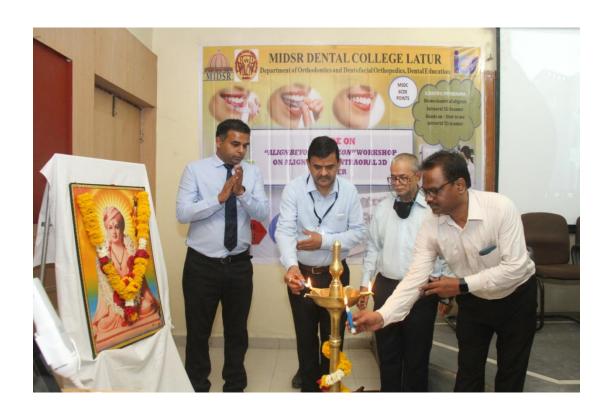

# "ALIGN BEYOND HORIZON"

WORKSHOP ON ALIGNERS.

The CDE was graced by auspicious presence of Dr. Milind Darda as chief guest & speaker. The other guest where Dr. Sagar mapare, Dr. Chandrashekhar patil & Dr. Mayur Bidarkar. CDE program started with vishwashanti prayer, Dr. Milind Darda inaugurated the program by lighting the traditional lamp with principle Dr. Suresh Kamble, chairman of CDE Dr. Suresh Kangane, Organizing Secretary Dr. Anand Ambekar.

## About Speaker -

Dr. Milind Darda MDS

Consulting Orthodontist, Pune.

<u>Participants</u> – 31 PG students & staff from Parbhani, Solapur, Beed, Bidar & MIDSR Latur participated and made the program successful.