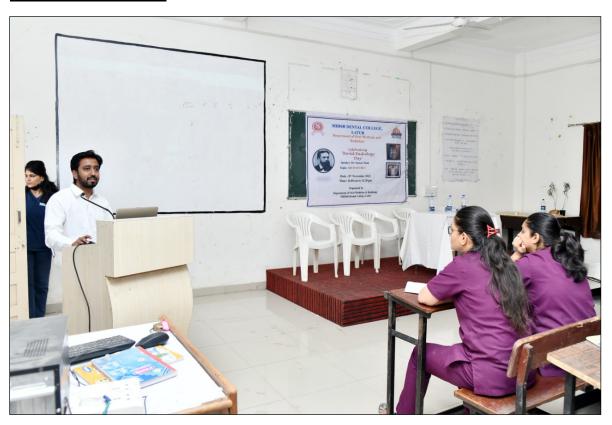

#### World Radiology Day 2022

World Radiology Day marks the anniversary of discovering X-radiation by, Sir Wilhelm Conrad Roentgen, in the year 1895, X-ray plays an important role in medical and dental field for accurate diagnosis and treatment plan. To commemorate the day, The Department of Oral Medicine and Radiology celebrated "World Radiology Day" on 08 November 2022 at Maharashtra institute of dental science and research, MIDSR college, Latur.

<u>Venue:</u> Main Lecture Hall, Maharashtra institute of dental science and research, MIDSR college, Latur.

**Event Conducted:** Seminar conducted on "ABCD OF CBCT" on the occasion of World Radiology Day.

#### A. Introduction:

The "World Radiology Day" celebrated at Maharashtra institute of dental science and research, MIDSR college, Latur on 09 November 2022. On this occasion, A Seminar was organized by the Department of Oral Medicine & Radiology in the main lecture hall. On the topic "ABCD OF CBCT" for all teaching staff, UG students, PG students and interns.

- B. Circular: Annexure I
- C. **Broucher:** Annexure II
- D. Attendance: Annexure III

The Department of Oral Medicine & Radiology conducted a seminar on topic 'ABCD Of CBCT' on the occasion of "World Radiology Day". Total 190 Participants from various departments attended the Programme. The program was conducted on 8th November 2022, from 11am to 1pm in Main lecture hall for Postgraduate students, undergraduate students, interns in the MIDSR Latur. The programme started with prayer, followed by felicitation and introduction of guest present for the program. After, Introduction of speaker, the guest lecture delivered by, Dr. Sumeet shah, a senior lecturer from the department of Oral medicine & Radiology, MIDSR Dental College, Latur. He explained importance and role of CBCT in the dentistry and he also explained how to interpret and use of different tools in the software to locate pathology and anatomy associate. Program