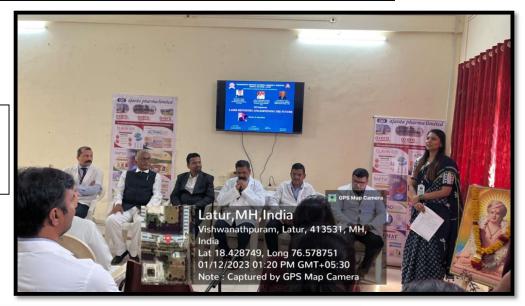

MIDSR Dental College and Hospital, Latur, Department of Conservative Dentistry and Endodontics organized Continuing Dental Education (CDE) Program on 12<sup>th</sup> January 2023. The function was marked by the presence of Dr. H. T. Karad Sir, Executive Director, Principal, Vice Principal, Head of Departments, the staff members, post graduate students and Interns.

The Resource person for the occasion was Dr. Vijay Mehetre, Assistant Professor, A.C.P.M Dental College, Dhule. On the gracious occasion Dr. Priyanka Kombade in Introduced our chief guest followed by welcoming & felicitation with the token of gratitude.

Lecture about "LASER DENTISTRY: ENLIGHTENING THE FUTURE" was delivered by Dr. Vijay Mehetre. Dr. Ramchandra Kabir delivered the vote of Thanks.

The program was successful and well appreciated by all.