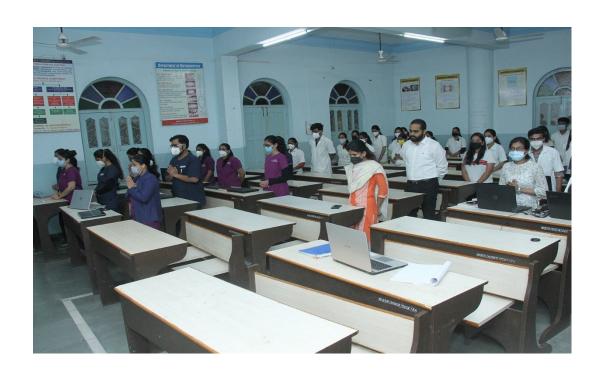

MIDSR Dental College and Hospital, Latur, Department of Conservative Dentistry and Endodontics organized Continuing Dental Education (CDE) Program on 12<sup>th</sup> January 2023. The function was marked by the presence of Dr. H. T. Karad Sir, Executive Director, Principal, Vice Principal, Head of Departments, the staff members, post graduate students and Interns.

The Resource person for the occasion was Dr. Vijay Mehetre, Assistant Professor, A.C.P.M Dental College, Dhule. On the gracious occasion Dr. Priyanka Kombade in Introduced our chief guest followed by welcoming & felicitation with the token of gratitude.

Lecture about "LASER DENTISTRY: ENLIGHTENING THE FUTURE" was delivered by Dr. Vijay Mehetre. Dr. Ramchandra Kabir delivered the vote of Thanks.

The program was successful and well appreciated by all.