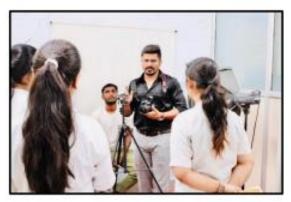

## Workshop On "Basic Photography"

Organized By – Department of Orthodontics and Dentofacial Orthopedics

Maharashtra Institute of Dental Sciences and Research, Latur

#### IV. WORKSHOP DESCRIPTION

Basic Photography Workshop is a planned, well organized departmental event that provides an introduction about the basic settings and rules you should know as you start taking photos. Most DSLR, mirrorless, point and shoot, and bridge camera users will benefit from this course. Even smartphone photographers might benefit from taking this course, though not all the settings will be available on all cameras.