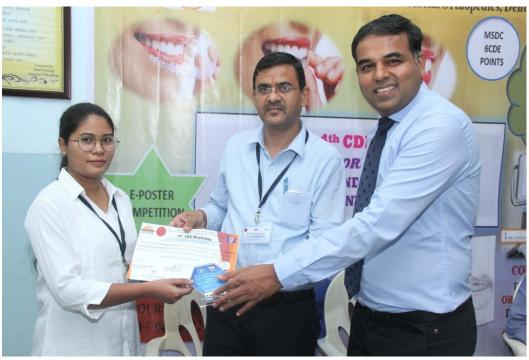

# "ALIGN BEYOND HORIZON"

WORKSHOP ON ALIGNERS.

The CDE was graced by auspicious presence of Dr. Milind Darda as chief guest & speaker. The other guest where Dr. Sagar mapare, Dr. Chandrashekhar patil & Dr. Mayur Bidarkar. CDE program started with vishwashanti prayer, Dr. Milind Darda inaugurated the program by lighting the traditional lamp with principle Dr. Suresh Kamble, chairman of CDE Dr. Suresh Kangane, Organizing Secretary Dr. Anand Ambekar.

## About Speaker -

Dr. Milind Darda MDS

Consulting Orthodontist, Pune.

<u>Participants</u> – 31 PG students & staff from Parbhani, Solapur, Beed, Bidar & MIDSR Latur participated and made the program successful.

Morning lecture schedule started sharp at 10 am with thoroughly informative lectures and impressive presentations by Dr. Milind Darda. After lunch the afternoon demonstrative session was scheduled in department of orthodontics where Dr. Milind Darda demonstrated different types of 3D scanners for aligners, their parts, and some advances in aligners in an interactive session. Poster presentation competition was held at the department participants and winners received certificates and trophy with MSDC 6 CDE points at the end of session.