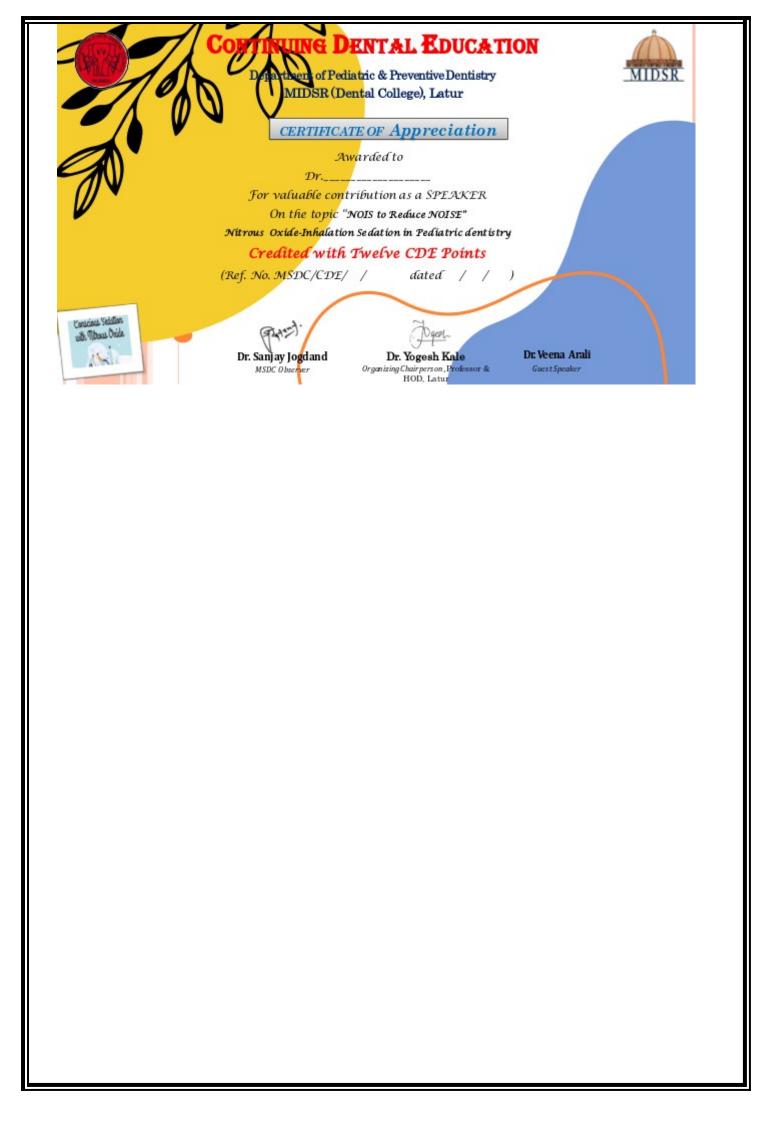

#### **CDE PROGRAM REPORT**

TITLE - "NOIS to Reduce NOISE"

Date:- 10 Feb. 2023

#### TITLE - "NOIS TO REDUCE NOISE"

Department of Pediatric & Preventive Dentistry conducted CDE program to update knowledge & skills regarding the use of nitrous oxide inhalation sedation in pediatric dentistry. The target group for lecture was Faculty, Undergraduate /Postgraduate students and Practitioners. The speaker for lecture was:-

#### DR. VEENA ARALI

A total 22 candidates had attended the CDE with great enthusiasm.

The schedule for the lecture -

| Program Schedule <b>Topic</b> | Speaker          | Time              |
|-------------------------------|------------------|-------------------|
| Inauguration                  | -                | 9.00am–9.30am     |
| Understanding the             | Dr.Veena Arali   | 9.30am to 10.00am |
| physiological and             |                  |                   |
| psychological aspects of      |                  |                   |
| pain                          |                  |                   |
| Pharmacodynamics and          | Dr.Veena Arali   | 10.00am-11.15am   |
| pharmacokinetics of NIOS      |                  |                   |
| Tea Break                     | 11.15am -11.30am |                   |
| Pre requisites for sedation   | Dr.Veena Arali   | 11.30am-12.15pm   |
|                               |                  |                   |
| Know your nitrous oxide       | Dr.Veena Arali   | 12.15pm-1.15pm    |
| oxygen machine                |                  |                   |
| Lunch                         | 1.15pm to 2.0    | 00pm              |
| Hands on                      | Dr.Veena Arali   | 2.00pm to 5.00pm  |