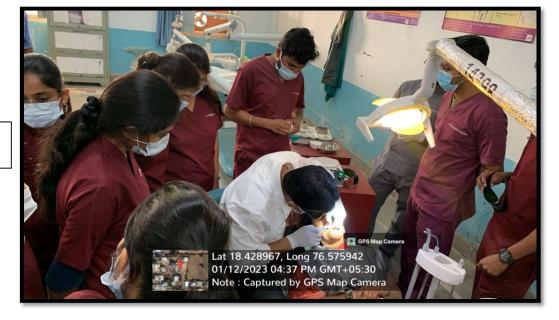

MIDSR Dental College and Hospital, Latur, Department of Conservative Dentistry and Endodontics organized Continuing Dental Education (CDE) Program on 12<sup>th</sup> January 2023. The function was marked by the presence of Dr. H. T. Karad Sir, Executive Director, Principal, Vice Principal, Head of Departments, the staff members, post graduate students and Interns.

The Resource person for the occasion was Dr. Vijay Mehetre, Assistant Professor, A.C.P.M Dental College, Dhule. On the gracious occasion Dr. Priyanka Kombade in Introduced our chief guest followed by welcoming & felicitation with the token of gratitude.

Lecture about "LASER DENTISTRY: ENLIGHTENING THE FUTURE" was delivered by Dr. Vijay Mehetre. Dr. Ramchandra Kabir delivered the vote of Thanks.

The program was successful and well appreciated by all.