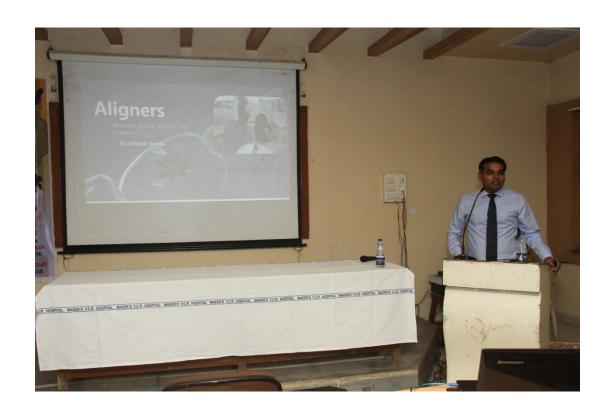

# "ALIGN BEYOND HORIZON"

WORKSHOP ON ALIGNERS.

The CDE was graced by auspicious presence of Dr. Milind Darda as chief guest & speaker. The other guest where Dr. Sagar mapare, Dr. Chandrashekhar patil & Dr. Mayur Bidarkar. CDE program started with vishwashanti prayer, Dr. Milind Darda inaugurated the program by lighting the traditional lamp with principle Dr. Suresh Kamble, chairman of CDE Dr. Suresh Kangane, Organizing Secretary Dr. Anand Ambekar.

## About Speaker -

Dr. Milind Darda MDS

Consulting Orthodontist, Pune.

<u>Participants</u> – 31 PG students & staff from Parbhani, Solapur, Beed, Bidar & MIDSR Latur participated and made the program successful.