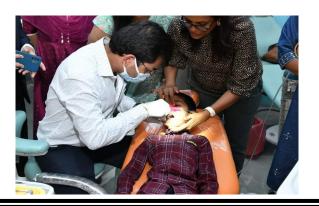

#### **CDE PROGRAM REPORT**

TITLE - "NOIS to Reduce NOISE"

Date:- 10 Feb. 2023

#### TITLE - "NOIS TO REDUCE NOISE"

Department of Pediatric & Preventive Dentistry conducted CDE program to update knowledge & skills regarding the use of nitrous oxide inhalation sedation in pediatric dentistry. The target group for lecture was Faculty, Undergraduate /Postgraduate students and Practitioners. The speaker for lecture was:-

#### DR. VEENA ARALI

A total 22 candidates had attended the CDE with great enthusiasm.

The schedule for the lecture -

| Program Schedule <b>Topic</b> | Speaker          | Time              |
|-------------------------------|------------------|-------------------|
| Inauguration                  | -                | 9.00am–9.30am     |
| Understanding the             | Dr.Veena Arali   | 9.30am to 10.00am |
| physiological and             |                  |                   |
| psychological aspects of      |                  |                   |
| pain                          |                  |                   |
| Pharmacodynamics and          | Dr.Veena Arali   | 10.00am-11.15am   |
| pharmacokinetics of NIOS      |                  |                   |
| Tea Break                     | 11.15am -11.30am |                   |
| Pre requisites for sedation   | Dr.Veena Arali   | 11.30am-12.15pm   |
|                               |                  |                   |
| Know your nitrous oxide       | Dr.Veena Arali   | 12.15pm-1.15pm    |
| oxygen machine                |                  |                   |
| Lunch                         | 1.15pm to 2.0    | 00pm              |
| Hands on                      | Dr.Veena Arali   | 2.00pm to 5.00pm  |