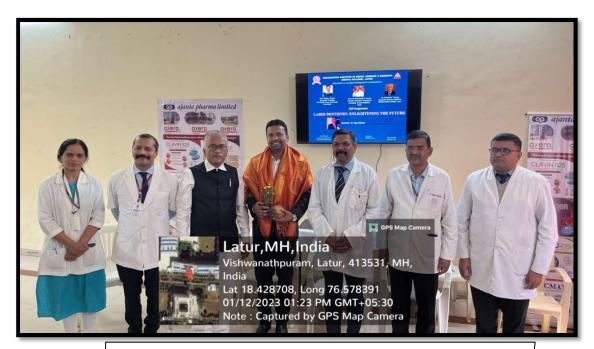

MIDSR Dental College and Hospital, Latur, Department of Conservative Dentistry and Endodontics organized Continuing Dental Education (CDE) Program on 12<sup>th</sup> January 2023. The function was marked by the presence of Dr. H. T. Karad Sir, Executive Director, Principal, Vice Principal, Head of Departments, the staff members, post graduate students and Interns.

The Resource person for the occasion was Dr. Vijay Mehetre, Assistant Professor, A.C.P.M Dental College, Dhule. On the gracious occasion Dr. Priyanka Kombade in Introduced our chief guest followed by welcoming & felicitation with the token of gratitude.

Lecture about "LASER DENTISTRY: ENLIGHTENING THE FUTURE" was delivered by Dr. Vijay Mehetre. Dr. Ramchandra Kabir delivered the vote of Thanks.

The program was successful and well appreciated by all.