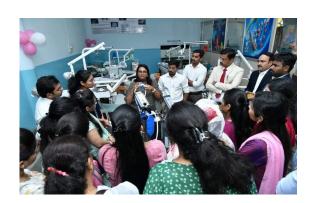

#### A. Introduction:

The "World Radiology Day" celebrated at Maharashtra institute of dental science and research, MIDSR college, Latur on 09 November 2022. On this occasion, A Seminar was organized by the Department of Oral Medicine & Radiology in the main lecture hall. On the topic "ABCD OF CBCT" for all teaching staff, UG students, PG students and interns.

- B. Circular: Annexure I
- C. **Broucher:** Annexure II
- D. Attendance: Annexure III

The Department of Oral Medicine & Radiology conducted a seminar on topic 'ABCD Of CBCT' on the occasion of "World Radiology Day". Total 190 Participants from various departments attended the Programme. The program was conducted on 8th November 2022, from 11am to 1pm in Main lecture hall for Postgraduate students, undergraduate students, interns in the MIDSR Latur. The programme started with prayer, followed by felicitation and introduction of guest present for the program. After, Introduction of speaker, the guest lecture delivered by, Dr. Sumeet shah, a senior lecturer from the department of Oral medicine & Radiology, MIDSR Dental College, Latur. He explained importance and role of CBCT in the dentistry and he also explained how to interpret and use of different tools in the software to locate pathology and anatomy associate. Program

ends with Question-and-answer session speaker had cleared students doubt and student showed their enthusiasm towards learning new application of CBCT by attending in full strength for program. Finally, the vote of thanks presented by Dr. Priyanka Lasune.