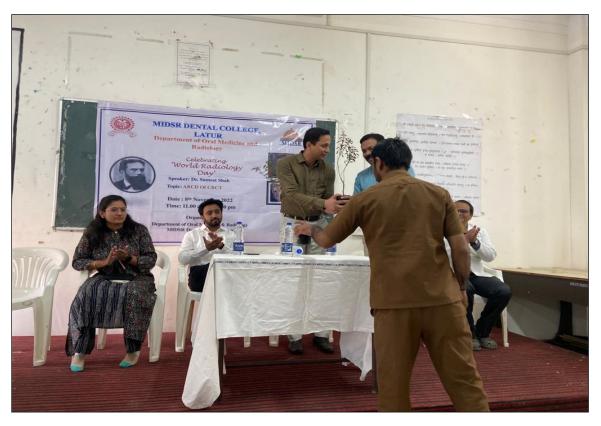

- B. Circular: Annexure I
- C. **Broucher:** Annexure II
- D. Attendance: Annexure III

The Department of Oral Medicine & Radiology conducted a seminar on topic 'ABCD Of CBCT' on the occasion of "World Radiology Day". Total 190 Participants from various departments attended the Programme. The program was conducted on 8th November 2022, from 11am to 1pm in Main lecture hall for Postgraduate students, undergraduate students, interns in the MIDSR Latur. The programme started with prayer, followed by felicitation and introduction of guest present for the program. After, Introduction of speaker, the guest lecture delivered by, Dr. Sumeet shah, a senior lecturer from the department of Oral medicine & Radiology, MIDSR Dental College, Latur. He explained importance and role of CBCT in the dentistry and he also explained how to interpret and use of different tools in the software to locate pathology and anatomy associate. Program

Certificate distribution during program to speaker.