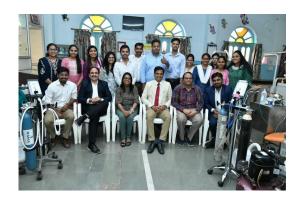

MIDSR Dental College and Hospital, Latur, Department of Conservative Dentistry and Endodontics organized Continuing Dental Education (CDE) Program on 12<sup>th</sup> January 2023. The function was marked by the presence of Dr. H. T. Karad Sir, Executive Director, Principal, Vice Principal, Head of Departments, the staff members, post graduate students and Interns.

The Resource person for the occasion was Dr. Vijay Mehetre, Assistant Professor, A.C.P.M Dental College, Dhule. On the gracious occasion Dr. Priyanka Kombade in Introduced our chief guest followed by welcoming & felicitation with the token of gratitude.

Lecture about "LASER DENTISTRY: ENLIGHTENING THE FUTURE" was delivered by Dr. Vijay Mehetre. Dr. Ramchandra Kabir delivered the vote of Thanks.

The program was successful and well appreciated by all.