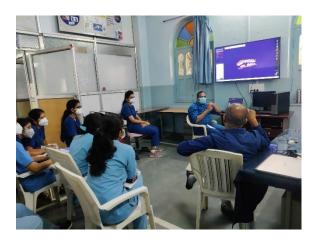

# **4<sup>TH</sup> ORTHODONTIC CDE**

Organized by

### DEPARTMENT OF ORTHODONTICS & DENTOFACIAL ORTHOPEDICS

MIDSR DENTAL COLLEGE & HOSPITAL, LATUR

**ON** 11/04/2022

# "ALIGN BEYOND HORIZON"

WORKSHOP ON ALIGNERS.

The CDE was graced by auspicious presence of Dr. Milind Darda as chief guest & speaker. The other guest where Dr. Sagar mapare, Dr. Chandrashekhar patil & Dr. Mayur Bidarkar. CDE program started with vishwashanti prayer, Dr. Milind Darda inaugurated the program by lighting the traditional lamp with principle Dr. Suresh Kamble, chairman of CDE Dr. Suresh Kangane, Organizing Secretary Dr. Anand Ambekar.