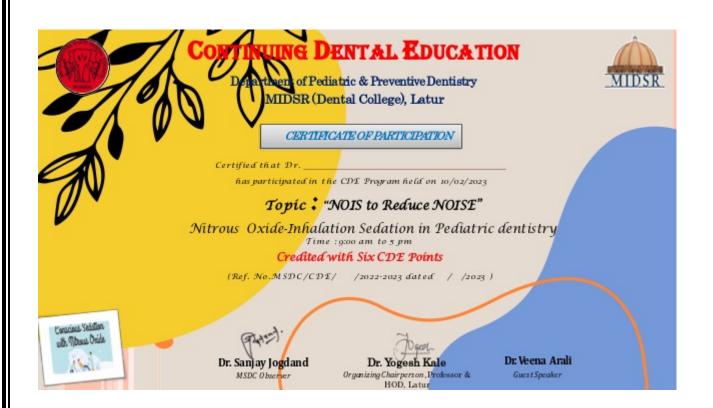

#### **CDE PROGRAM REPORT**

TITLE - "NOIS to Reduce NOISE"

Date:- 10 Feb. 2023

#### TITLE - "NOIS TO REDUCE NOISE"

Department of Pediatric & Preventive Dentistry conducted CDE program to update knowledge & skills regarding the use of nitrous oxide inhalation sedation in pediatric dentistry. The target group for lecture was Faculty, Undergraduate /Postgraduate students and Practitioners. The speaker for lecture was:-

#### DR. VEENA ARALI

A total 22 candidates had attended the CDE with great enthusiasm.

The schedule for the lecture -

| Program Schedule <b>Topic</b> | Speaker          | Time              |
|-------------------------------|------------------|-------------------|
| Inauguration                  | -                | 9.00am–9.30am     |
| Understanding the             | Dr.Veena Arali   | 9.30am to 10.00am |
| physiological and             |                  |                   |
| psychological aspects of      |                  |                   |
| pain                          |                  |                   |
| Pharmacodynamics and          | Dr.Veena Arali   | 10.00am-11.15am   |
| pharmacokinetics of NIOS      |                  |                   |
| Tea Break                     | 11.15am -11.30am |                   |
| Pre requisites for sedation   | Dr.Veena Arali   | 11.30am-12.15pm   |
|                               |                  |                   |
| Know your nitrous oxide       | Dr.Veena Arali   | 12.15pm-1.15pm    |
| oxygen machine                |                  |                   |
| Lunch                         | 1.15pm to 2.0    | 00pm              |
| Hands on                      | Dr.Veena Arali   | 2.00pm to 5.00pm  |