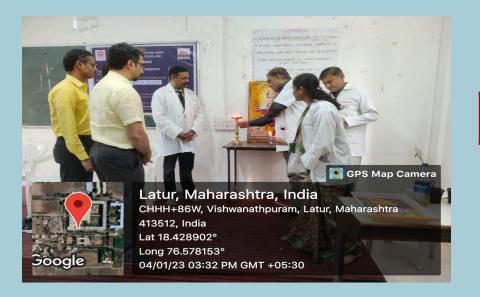

### **CDE Programme**

Department of Periodontics had arranged CDE programme on 04/01/2023 for III, IV & Interns. The topic was on 'Current Concept of Periodontal Medicine' by Dr Sharashchandra Patil (Prof. & HOD) Department of Periodontics, S B Patil Dental College and Hospital, Bidar on 4<sup>th</sup> January 2023 at 3 to 5pm, Venue- Main lecture hall

A total 72 participants from 3<sup>rd</sup> year BDS, 4<sup>th</sup> year BDS, Interns and perio P Gs attended CDE lecture.

The programme was organized by Department of Periodontics. Hon. Principal Dr Anand Ambekar inaugurated function and addressed students. Dr Vishnudas Bhandari introduced guest speaker and welcome guests. Dr Om Bhagele had given vote of thanks. The organizing secretary Dr Gauri Ugale, staff Dr Priya Lahane, Dr Trupti Giri, Dr Mithila Kakade, Dr Amruta Kendre taken efforts for success of programme.

The certificate of appreciation was given to Dr Sharashchandra Patil by Dr Vishnudas Bhandari.