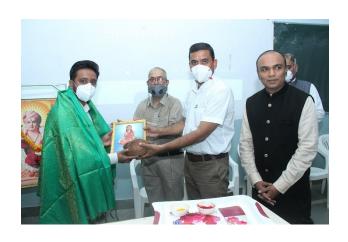

MIDSR Dental College and Hospital, Latur, Department of Conservative Dentistry and Endodontics organized Continuing Dental Education (CDE) Program on 12<sup>th</sup> January 2023. The function was marked by the presence of Dr. H. T. Karad Sir, Executive Director, Principal, Vice Principal, Head of Departments, the staff members, post graduate students and Interns.

The Resource person for the occasion was Dr. Vijay Mehetre, Assistant Professor, A.C.P.M Dental College, Dhule. On the gracious occasion Dr. Priyanka Kombade in Introduced our chief guest followed by welcoming & felicitation with the token of gratitude.

Lecture about "LASER DENTISTRY: ENLIGHTENING THE FUTURE" was delivered by Dr. Vijay Mehetre. Dr. Ramchandra Kabir delivered the vote of Thanks.

The program was successful and well appreciated by all.