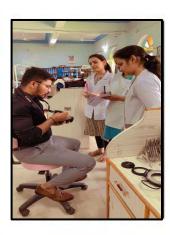

## Workshop On "Basic Photography"

Organized By – Department of Orthodontics and Dentofacial Orthopedics

Maharashtra Institute of Dental Sciences and Research, Latur

#### IV. WORKSHOP DESCRIPTION

Basic Photography Workshop is a planned, well organized departmental event that provides an introduction about the basic settings and rules you should know as you start taking photos. Most DSLR, mirrorless, point and shoot, and bridge camera users will benefit from this course. Even smartphone photographers might benefit from taking this course, though not all the settings will be available on all cameras.