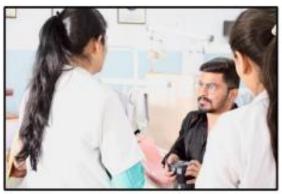

## Workshop On "Basic Photography"

Organized By – Department of Orthodontics and Dentofacial Orthopedics

Maharashtra Institute of Dental Sciences and Research, Latur

#### IV. WORKSHOP DESCRIPTION

Basic Photography Workshop is a planned, well organized departmental event that provides an introduction about the basic settings and rules you should know as you start taking photos. Most DSLR, mirrorless, point and shoot, and bridge camera users will benefit from this course. Even smartphone photographers might benefit from taking this course, though not all the settings will be available on all cameras.