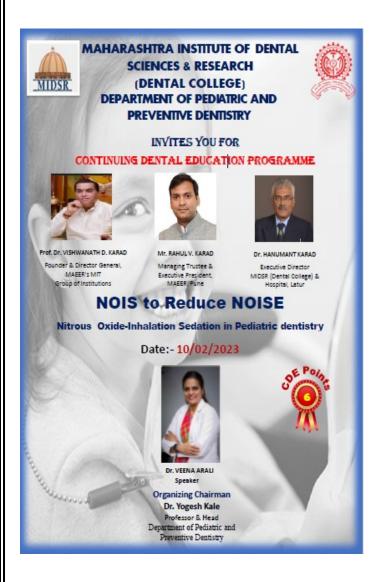

#### **CDE PROGRAM REPORT**

TITLE - "NOIS to Reduce NOISE"

Date:- 10 Feb. 2023

#### TITLE - "NOIS TO REDUCE NOISE"

Department of Pediatric & Preventive Dentistry conducted CDE program to update knowledge & skills regarding the use of nitrous oxide inhalation sedation in pediatric dentistry. The target group for lecture was Faculty, Undergraduate /Postgraduate students and Practitioners. The speaker for lecture was:-

#### DR. VEENA ARALI

A total 22 candidates had attended the CDE with great enthusiasm.

The schedule for the lecture -

| Program Schedule <b>Topic</b> | Speaker          | Time              |
|-------------------------------|------------------|-------------------|
| Inauguration                  | -                | 9.00am–9.30am     |
| Understanding the             | Dr.Veena Arali   | 9.30am to 10.00am |
| physiological and             |                  |                   |
| psychological aspects of      |                  |                   |
| pain                          |                  |                   |
| Pharmacodynamics and          | Dr.Veena Arali   | 10.00am-11.15am   |
| pharmacokinetics of NIOS      |                  |                   |
| Tea Break                     | 11.15am -11.30am |                   |
| Pre requisites for sedation   | Dr.Veena Arali   | 11.30am-12.15pm   |
|                               |                  |                   |
| Know your nitrous oxide       | Dr.Veena Arali   | 12.15pm-1.15pm    |
| oxygen machine                |                  |                   |
| Lunch                         | 1.15pm to 2.0    | 00pm              |
| Hands on                      | Dr.Veena Arali   | 2.00pm to 5.00pm  |