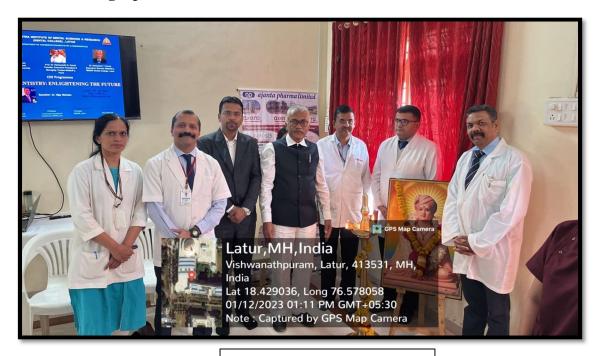

MIDSR Dental College and Hospital, Latur, Department of Conservative Dentistry and Endodontics organized Continuing Dental Education (CDE) Program on 12<sup>th</sup> January 2023. The function was marked by the presence of Dr. H. T. Karad Sir, Executive Director, Principal, Vice Principal, Head of Departments, the staff members, post graduate students and Interns.

The Resource person for the occasion was Dr. Vijay Mehetre, Assistant Professor, A.C.P.M Dental College, Dhule. On the gracious occasion Dr. Priyanka Kombade in Introduced our chief guest followed by welcoming & felicitation with the token of gratitude.

Lecture about "LASER DENTISTRY: ENLIGHTENING THE FUTURE" was delivered by Dr. Vijay Mehetre. Dr. Ramchandra Kabir delivered the vote of Thanks.

The program was successful and well appreciated by all.