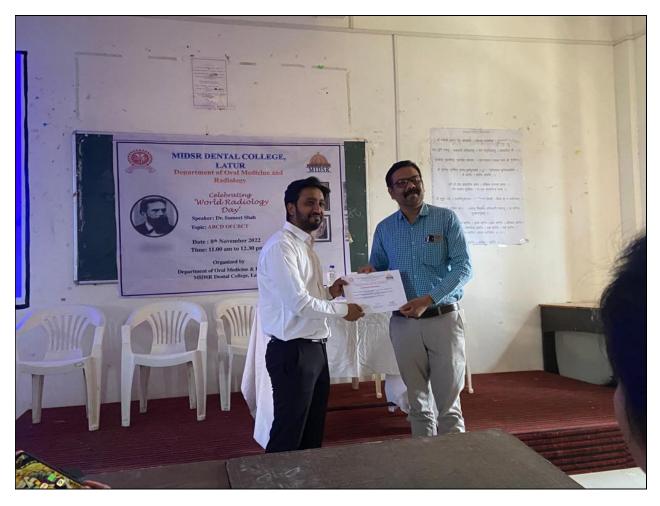

#### World Radiology Day 2022

World Radiology Day marks the anniversary of discovering X-radiation by, Sir Wilhelm Conrad Roentgen, in the year 1895, X-ray plays an important role in medical and dental field for accurate diagnosis and treatment plan. To commemorate the day, The Department of Oral Medicine and Radiology celebrated "World Radiology Day" on 08 November 2022 at Maharashtra institute of dental science and research, MIDSR college, Latur.

<u>Venue:</u> Main Lecture Hall, Maharashtra institute of dental science and research, MIDSR college, Latur.

**Event Conducted:** Seminar conducted on "ABCD OF CBCT" on the occasion of World Radiology Day.

#### A. Introduction:

The "World Radiology Day" celebrated at Maharashtra institute of dental science and research, MIDSR college, Latur on 09 November 2022. On this occasion, A Seminar was organized by the Department of Oral Medicine & Radiology in the main lecture hall. On the topic "ABCD OF CBCT" for all teaching staff, UG students, PG students and interns.

- B. Circular: Annexure I
- C. **Broucher:** Annexure II
- D. Attendance: Annexure III

The Department of Oral Medicine & Radiology conducted a seminar on topic 'ABCD Of CBCT' on the occasion of "World Radiology Day". Total 190 Participants from various departments attended the Programme. The program was conducted on 8th November 2022, from 11am to 1pm in Main lecture hall for Postgraduate students, undergraduate students, interns in the MIDSR Latur. The programme started with prayer, followed by felicitation and introduction of guest present for the program. After, Introduction of speaker, the guest lecture delivered by, Dr. Sumeet shah, a senior lecturer from the department of Oral medicine & Radiology, MIDSR Dental College, Latur. He explained importance and role of CBCT in the dentistry and he also explained how to interpret and use of different tools in the software to locate pathology and anatomy associate. Program

Certificate distribution during program to speaker.