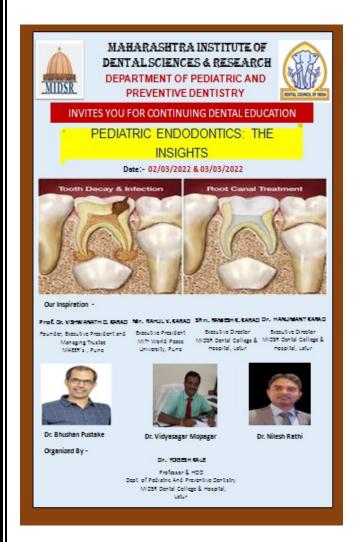

#### **CDE PROGRAM REPORT**

TITLE – "PEDIATRIC ENDODONTICS: THE INSIGHTS"

Date: - 2<sup>nd</sup> & 3<sup>rd</sup> March 2022

#### Title - "PEDIATRIC ENDODONTICS: THE INSIGHTS"

Department of Pediatric & Preventive Dentistry conducted CDE program to update knowledge & skills regarding Pediatric Endodontics. The target group for lecture was

#### were:-

- 1. Dr. Vidyasagar Mopagar
- 2. Dr. Nilesh Rathi
- 3. Dr. Bhushan Pustake

A total 26 candidates had attended the CDE with great enthusiasm.

The schedule for the lecture was

| Sr.<br>no. | Name of Topic             | Name of The Speaker | Time                |
|------------|---------------------------|---------------------|---------------------|
| 1          | Registration              |                     | 10.00 am - 11.00 am |
| 2          | Welcome Tea and Breakfast |                     | 11.00am – 11.30am   |