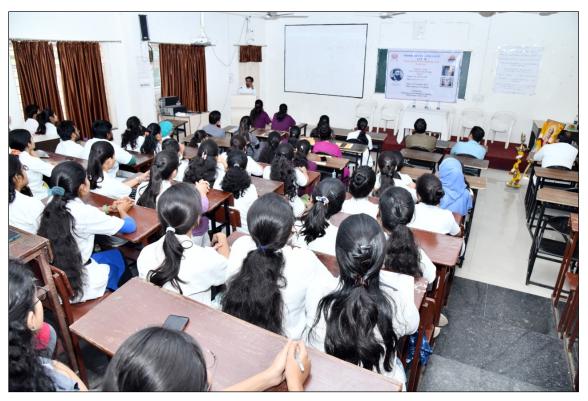

- B. Circular: Annexure I
- C. **Broucher:** Annexure II
- D. Attendance: Annexure III

The Department of Oral Medicine & Radiology conducted a seminar on topic 'ABCD Of CBCT' on the occasion of "World Radiology Day". Total 190 Participants from various departments attended the Programme. The program was conducted on 8th November 2022, from 11am to 1pm in Main lecture hall for Postgraduate students, undergraduate students, interns in the MIDSR Latur. The programme started with prayer, followed by felicitation and introduction of guest present for the program. After, Introduction of speaker, the guest lecture delivered by, Dr. Sumeet shah, a senior lecturer from the department of Oral medicine & Radiology, MIDSR Dental College, Latur. He explained importance and role of CBCT in the dentistry and he also explained how to interpret and use of different tools in the software to locate pathology and anatomy associate. Program

#### **F. OVERVIEW OF THE PROGRAME**

The maximum attendance noted from all the year of dental students that'll show students interest and enthusiasm towards learning high. Conduction of such event encourage our students for their academic growth.