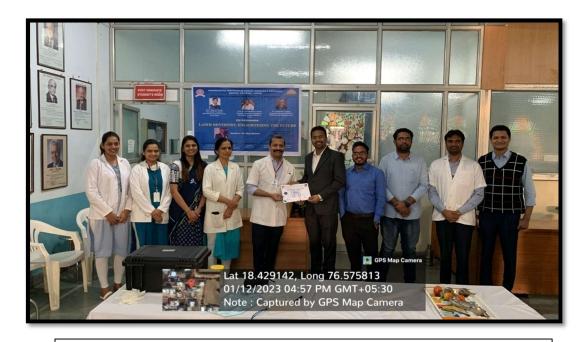

Lecture about "LASER DENTISTRY: ENLIGHTENING THE FUTURE" was delivered by Dr. Vijay Mehetre. Dr. Ramchandra Kabir delivered the vote of Thanks.

The program was successful and well appreciated by all.