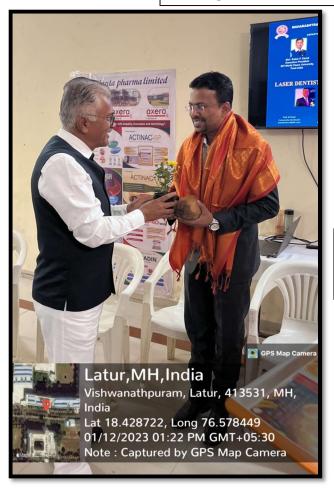

MIDSR Dental College and Hospital, Latur, Department of Conservative Dentistry and Endodontics organized Continuing Dental Education (CDE) Program on 12<sup>th</sup> January 2023. The function was marked by the presence of Dr. H. T. Karad Sir, Executive Director, Principal, Vice Principal, Head of Departments, the staff members, post graduate students and Interns.

The Resource person for the occasion was Dr. Vijay Mehetre, Assistant Professor, A.C.P.M Dental College, Dhule. On the gracious occasion Dr. Priyanka Kombade in Introduced our chief guest followed by welcoming & felicitation with the token of gratitude.

Lecture about "LASER DENTISTRY: ENLIGHTENING THE FUTURE" was delivered by Dr. Vijay Mehetre. Dr. Ramchandra Kabir delivered the vote of Thanks.

The program was successful and well appreciated by all.