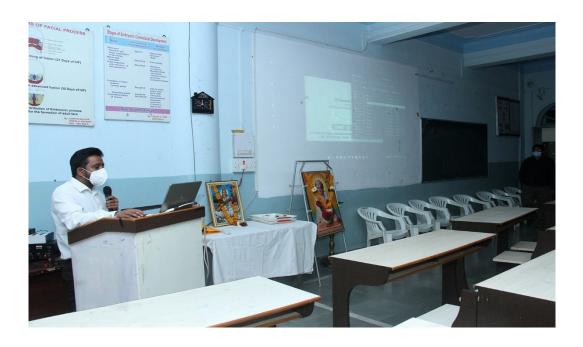

MIDSR Dental College and Hospital, Latur, Department of Conservative Dentistry and Endodontics organized Continuing Dental Education (CDE) Program on 12<sup>th</sup> January 2023. The function was marked by the presence of Dr. H. T. Karad Sir, Executive Director, Principal, Vice Principal, Head of Departments, the staff members, post graduate students and Interns.

The Resource person for the occasion was Dr. Vijay Mehetre, Assistant Professor, A.C.P.M Dental College, Dhule. On the gracious occasion Dr. Priyanka Kombade in Introduced our chief guest followed by welcoming & felicitation with the token of gratitude.

Lecture about "LASER DENTISTRY: ENLIGHTENING THE FUTURE" was delivered by Dr. Vijay Mehetre. Dr. Ramchandra Kabir delivered the vote of Thanks.

The program was successful and well appreciated by all.