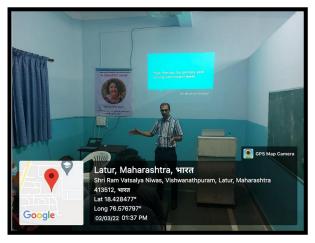

#### were:-

- 1. Dr. Vidyasagar Mopagar
- 2. Dr. Nilesh Rathi
- 3. Dr. Bhushan Pustake

A total 26 candidates had attended the CDE with great enthusiasm.

The schedule for the lecture was

| Sr.<br>no. | Name of Topic             | Name of The Speaker | Time                |
|------------|---------------------------|---------------------|---------------------|
| 1          | Registration              |                     | 10.00 am - 11.00 am |
| 2          | Welcome Tea and Breakfast |                     | 11.00am – 11.30am   |

| 3 | Inauguration                                                                                  | Dr. Yogesh Kale        | 11.30am – 12.00pm |  |
|---|-----------------------------------------------------------------------------------------------|------------------------|-------------------|--|
| 4 | The Basics of Pediatric Endodontics                                                           | Dr. Bhushan Pustake    | 12.00pm – 01.30pm |  |
| 5 | Question and answer session                                                                   |                        | 01.30pm – 02.00pm |  |
| 6 | Lunch Break                                                                                   |                        | 02.00pm – 03.00pm |  |
| 7 | Rotary Endodontics in Primary Teeth : A<br>Shift From Traditional to Advanced Pulp<br>Therapy | Dr. Vidyasagar Mopagar | 03.00pm – 04.30pm |  |
| 8 | Question and answer session                                                                   |                        | 04.30pm – 05.00pm |  |
|   | Date: 03/03/2022 Time: 11.00am to 5.00pm                                                      |                        |                   |  |
| 1 | Regenerative Endodontics                                                                      | Dr. Nilesh Rathi       | 11.00am – 01.00pm |  |
| 2 | Lunch Break                                                                                   |                        | 01.00pm -01.30pm  |  |
| 3 | Current and Emerging Trends in Obturating Materials and Techniques                            | Dr. Vidyasagar Mopagar | 01.30pm – 03.00pm |  |
| 4 | Demonstration on :- Basics of Rotary Pediatric Endodontics I : On module II : On patient      | Dr. Bhushan Pustake    | 03.00pm- 05.00pm  |  |

#### **Scope for CDE:**

Clinical orientation of basic to advanced concept of pediatric rotary endodontics The Program concluded with the distribution of certificates to all the attendees.