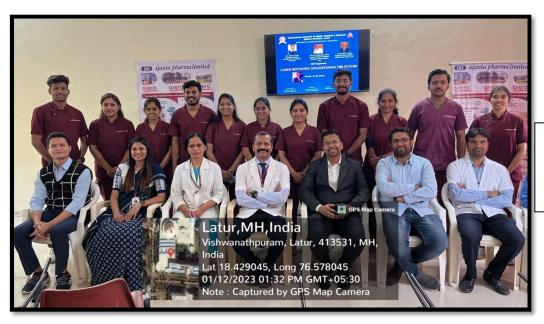

MIDSR Dental College and Hospital, Latur, Department of Conservative Dentistry and Endodontics organized Continuing Dental Education (CDE) Program on 12<sup>th</sup> January 2023. The function was marked by the presence of Dr. H. T. Karad Sir, Executive Director, Principal, Vice Principal, Head of Departments, the staff members, post graduate students and Interns.

The Resource person for the occasion was Dr. Vijay Mehetre, Assistant Professor, A.C.P.M Dental College, Dhule. On the gracious occasion Dr. Priyanka Kombade in Introduced our chief guest followed by welcoming & felicitation with the token of gratitude.

Lecture about "LASER DENTISTRY: ENLIGHTENING THE FUTURE" was delivered by Dr. Vijay Mehetre. Dr. Ramchandra Kabir delivered the vote of Thanks.

The program was successful and well appreciated by all.