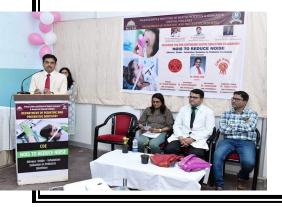

#### **CDE PROGRAM REPORT**

TITLE - "NOIS to Reduce NOISE"

Date:- 10 Feb. 2023

#### TITLE - "NOIS TO REDUCE NOISE"

Department of Pediatric & Preventive Dentistry conducted CDE program to update knowledge & skills regarding the use of nitrous oxide inhalation sedation in pediatric dentistry. The target group for lecture was Faculty, Undergraduate /Postgraduate students and Practitioners. The speaker for lecture was:-

#### DR. VEENA ARALI

A total 22 candidates had attended the CDE with great enthusiasm.

The schedule for the lecture -

| Program Schedule <b>Topic</b> | Speaker          | Time              |
|-------------------------------|------------------|-------------------|
| Inauguration                  | -                | 9.00am–9.30am     |
| Understanding the             | Dr.Veena Arali   | 9.30am to 10.00am |
| physiological and             |                  |                   |
| psychological aspects of      |                  |                   |
| pain                          |                  |                   |
| Pharmacodynamics and          | Dr.Veena Arali   | 10.00am-11.15am   |
| pharmacokinetics of NIOS      |                  |                   |
| Tea Break                     | 11.15am -11.30am |                   |
| Pre requisites for sedation   | Dr.Veena Arali   | 11.30am-12.15pm   |
|                               |                  |                   |
| Know your nitrous oxide       | Dr.Veena Arali   | 12.15pm-1.15pm    |
| oxygen machine                |                  |                   |
| Lunch                         | 1.15pm to 2.0    | 00pm              |
| Hands on                      | Dr.Veena Arali   | 2.00pm to 5.00pm  |