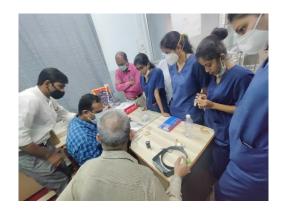

#### World Radiology Day 2022

World Radiology Day marks the anniversary of discovering X-radiation by, Sir Wilhelm Conrad Roentgen, in the year 1895, X-ray plays an important role in medical and dental field for accurate diagnosis and treatment plan. To commemorate the day, The Department of Oral Medicine and Radiology celebrated "World Radiology Day" on 08 November 2022 at Maharashtra institute of dental science and research, MIDSR college, Latur.

<u>Venue:</u> Main Lecture Hall, Maharashtra institute of dental science and research, MIDSR college, Latur.

**Event Conducted:** Seminar conducted on "ABCD OF CBCT" on the occasion of World Radiology Day.

#### A. Introduction:

The "World Radiology Day" celebrated at Maharashtra institute of dental science and research, MIDSR college, Latur on 09 November 2022. On this occasion, A Seminar was organized by the Department of Oral Medicine & Radiology in the main lecture hall. On the topic "ABCD OF CBCT" for all teaching staff, UG students, PG students and interns.

- B. Circular: Annexure I
- C. **Broucher:** Annexure II
- D. Attendance: Annexure III

The Department of Oral Medicine & Radiology conducted a seminar on topic 'ABCD Of CBCT' on the occasion of "World Radiology Day". Total 190 Participants from various departments attended the Programme. The program was conducted on 8th November 2022, from 11am to 1pm in Main lecture hall for Postgraduate students, undergraduate students, interns in the MIDSR Latur. The programme started with prayer, followed by felicitation and introduction of guest present for the program. After, Introduction of speaker, the guest lecture delivered by, Dr. Sumeet shah, a senior lecturer from the department of Oral medicine & Radiology, MIDSR Dental College, Latur. He explained importance and role of CBCT in the dentistry and he also explained how to interpret and use of different tools in the software to locate pathology and anatomy associate. Program